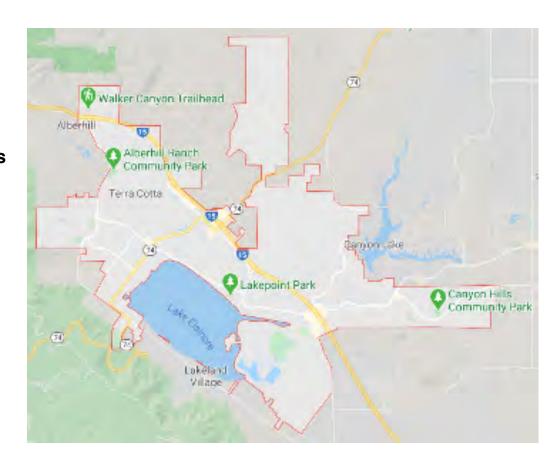

# PROJECT AREA City of Lake Elsinore

The project includes the citywide inspection and repair of public sidewalks within the city limits of Lake Elsinore