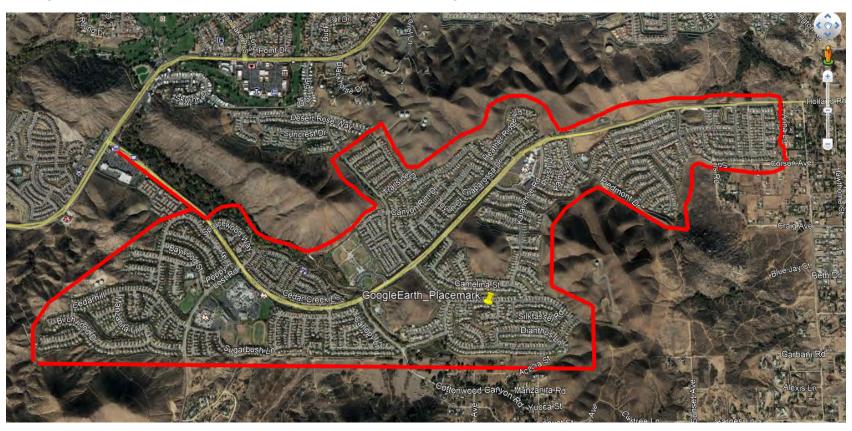

# PROJECT AREA - CANYON HILL SUBDIVISION

# PROJECT AREA - CANYON HILL SUBDIVISION

Canyon Hill Sidewalk Repair project to be implemented annually in phases over a five year period together with city wide survey and repair