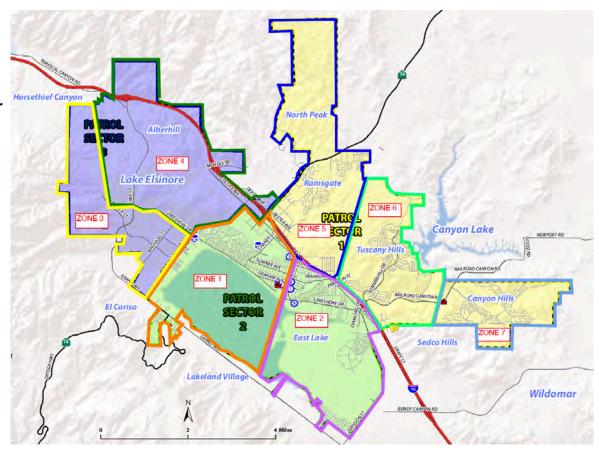

#### **City of Lake Elsinore**

The City of Lake Elsinore Sidewalk Maintenance Program divides the city into 7 sidewalk maintenance zones to be inspected and repaired over a planned and recurring 5 year period.

#### Citywide Maintenance Program

- 7 Sidewalk Maintenance Zones
- Annual recurring inspection & repair
- 5 year cycle through the city