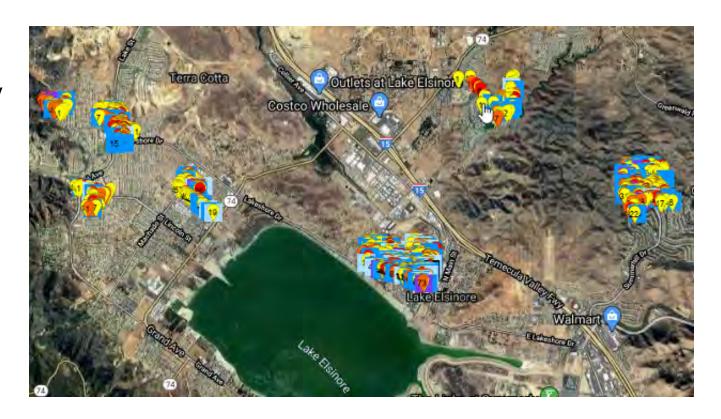

# PROJECT AREA City of Lake Elsinore

The project includes the citywide inspection and repair of public sidewalks within the city limits of Lake Elsinore

#### **City of Lake Elsinore**

The City of Lake Elsinore Sidewalk Maintenance Program divides the city into 7 sidewalk maintenance zones to be inspected and repaired over a planned and recurring 5 year period.

#### Citywide Maintenance Program

- 7 Sidewalk Maintenance Zones
- Annual recurring inspection & repair
- 5 year cycle through the city