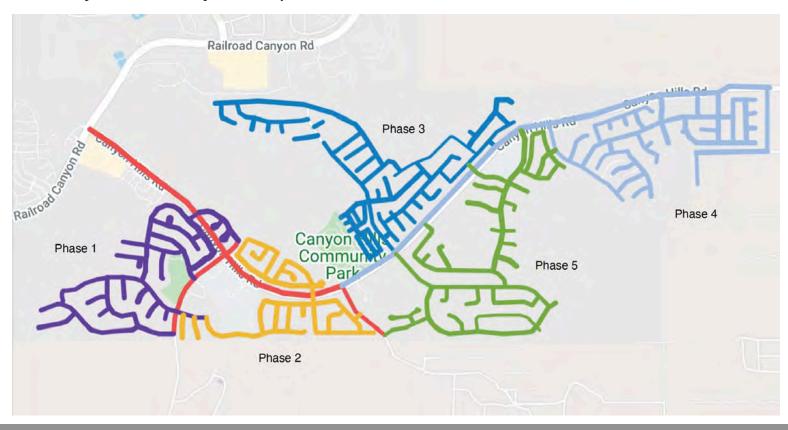

# **CANYON HILL PHASE 1 & 2 ASSESSMENT COMPLETED**

# **CANYON HILL PHASE 1 & PHASE 2**

#### **ESTIMATED TOTAL PROJECT REPAIRS**

#### **TOTAL PROJECT REPAIRS\***

| <b>Project Totals</b>   | Total Repair LOC | Total Tree LOC | Total Sq Feet | Saw Cut \$  | Spall Fill \$ | Est R&R/Tree \$ | Total Project \$ |  |
|-------------------------|------------------|----------------|---------------|-------------|---------------|-----------------|------------------|--|
| Canyon Hill Subdivision | 950              | 717            | 29,909.00     | \$49,440.75 | \$1,650.00    | \$24,696.00     | \$75,786.75      |  |