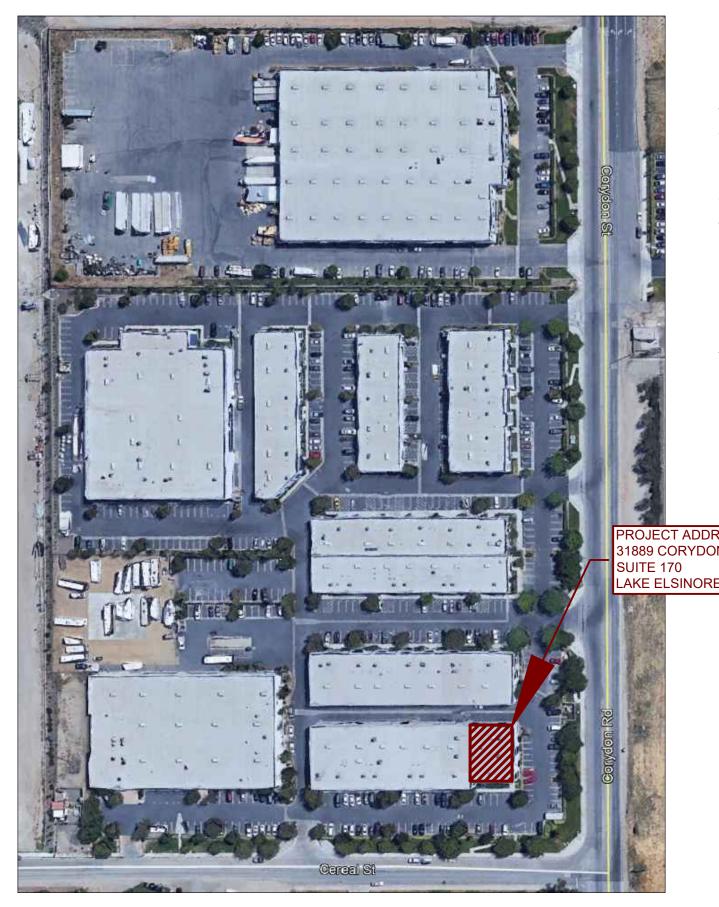

PROJECT ADDRESS: 31889 CORYDON ROAD LAKE ELSINORE, CA 92530

SITE MAP

VICINITY MAP

**APPLICANT:** SCCC GROUP SERVICES, INC 3744 E CHAPMAN AVE #2145 ORANGE, CA 92859

**PROPERTY OWNER:** ED MANSKE 22861 ROLLING GLEN CT.