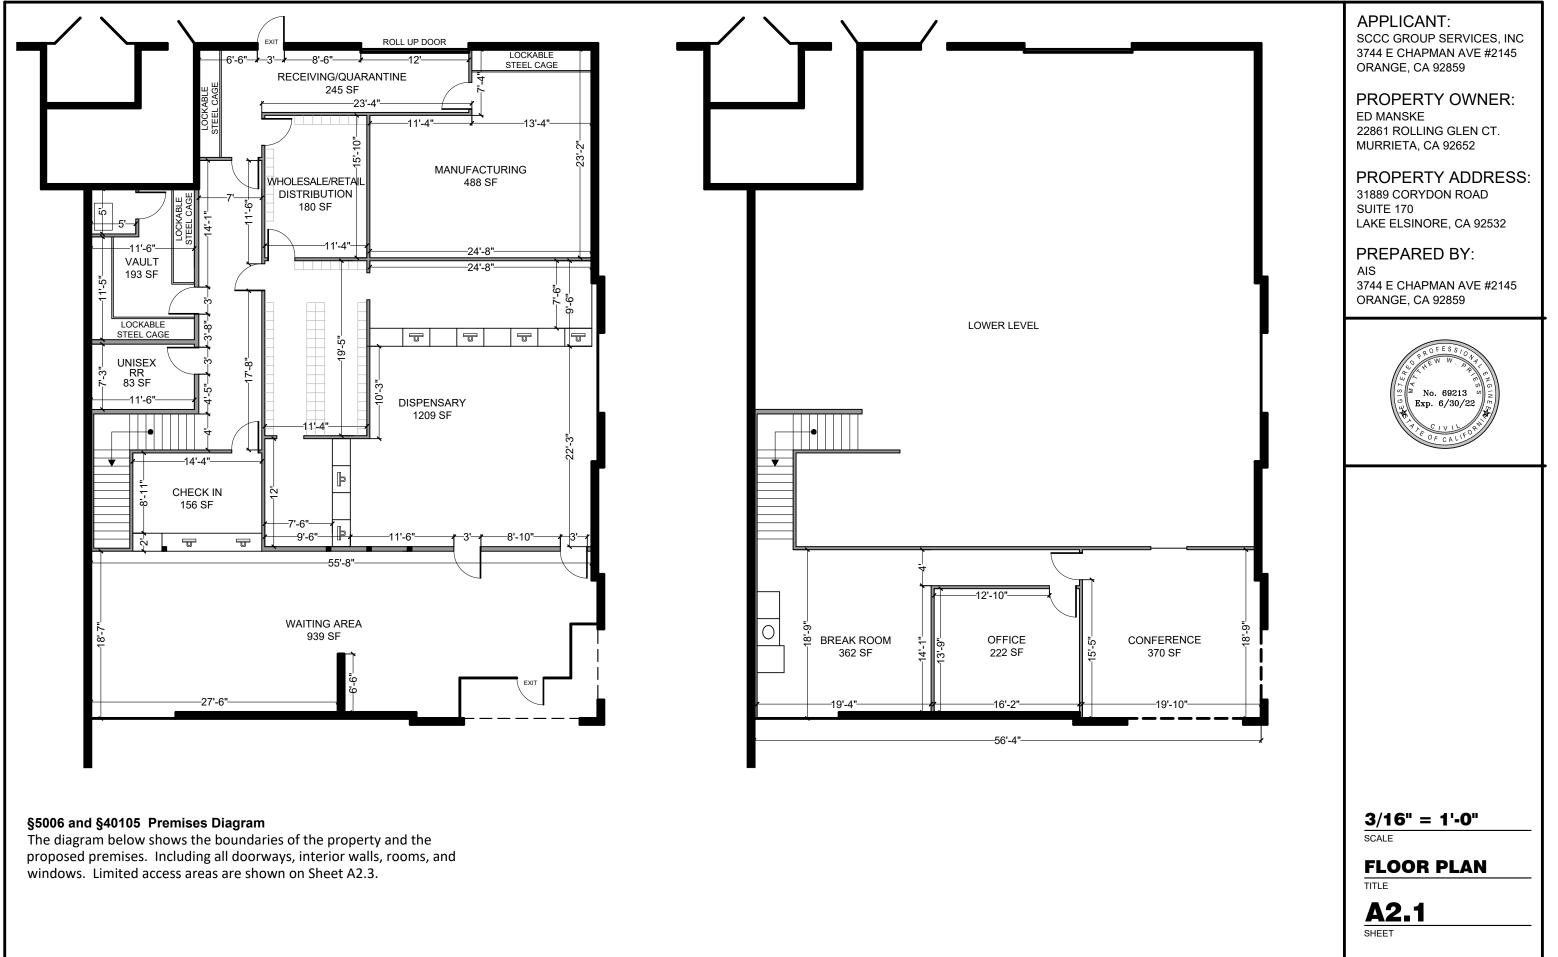

# **PROJECT DESCRIPTION:**

SCCC GROUP SERVICES, INC. MEDICAL CANNABIS BUSINESS WILL BE LOCATED IN AN EASILY ACCESSIBLE LOCATION AT 31889 CORYDON ST., SUITE 170, LAKE ELSINORE, CALIFORNIA. The facility is well positioned and it matches the requirements for a manufacturing site and the ideal picture of a community dispensary store. THE TOTAL AREA OF USE FOR SUITE 170 IS 4925 SF AND WITH DISPENSARY ACCOUNTING FOR 1209 SF (24.55%). THE PROJECT WILL ALSO IMPROVE THE PREMISES FOR LIGHT MANUFACTURING 488 SF (9.91%) AND WHOLESALE/RETAIL DISTRIBUTION ACCOUNTING FOR 180 SF (3.65%). CURBSIDE PICKUP AND RECEIVING WILL TAKE PLACE AT THE BACK OF THE SUITE UTILIZING THE ALLEY DOOR AND ROLL UP DOOR RESPECTIVELY. THE BALANCE OF THE MAIN LEVEL WILL BE IMPROVED FOR PRODUCT STORAGE AND A LARGE PATIENT WAITING ROOM AREA. THE MEZZANINE ABOVE WILL PROVIDE AN EMPLOYEE BREAK AREA, OFFICE, AND CONFERENCE ROOM.