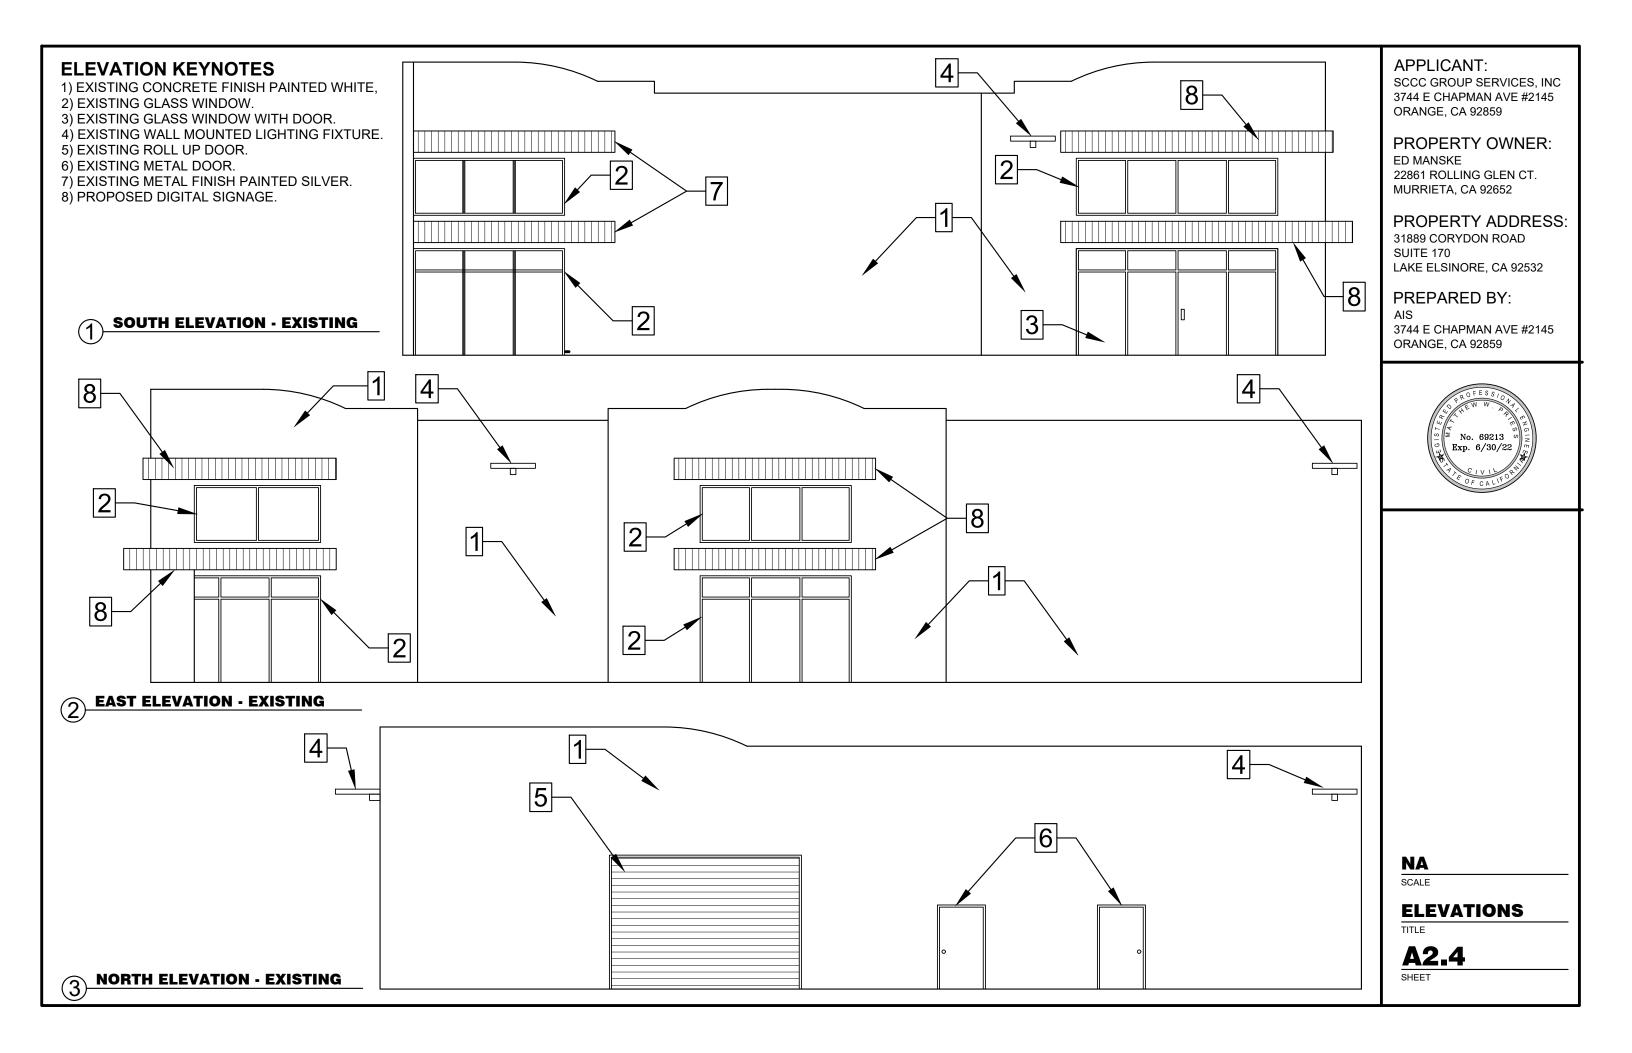

MURRIETA, CA 92652

**PROPERTY ADDRESS:** 31889 CORYDON ROAD SUITE 170 LAKE ELSINORE, CA 92532

PREPARED BY: AIS 3744 E CHAPMAN AVE #2145 ORANGE, CA 92859

SHEET INDEX A1.0 TITLE SHEET **A2.1 FLOOR PLANS** A2.2 SECURITY **A2.3 LIMITED ACCESS A2.4 ELEVATIONS A2.5 CURBSIDE PICKUP** 