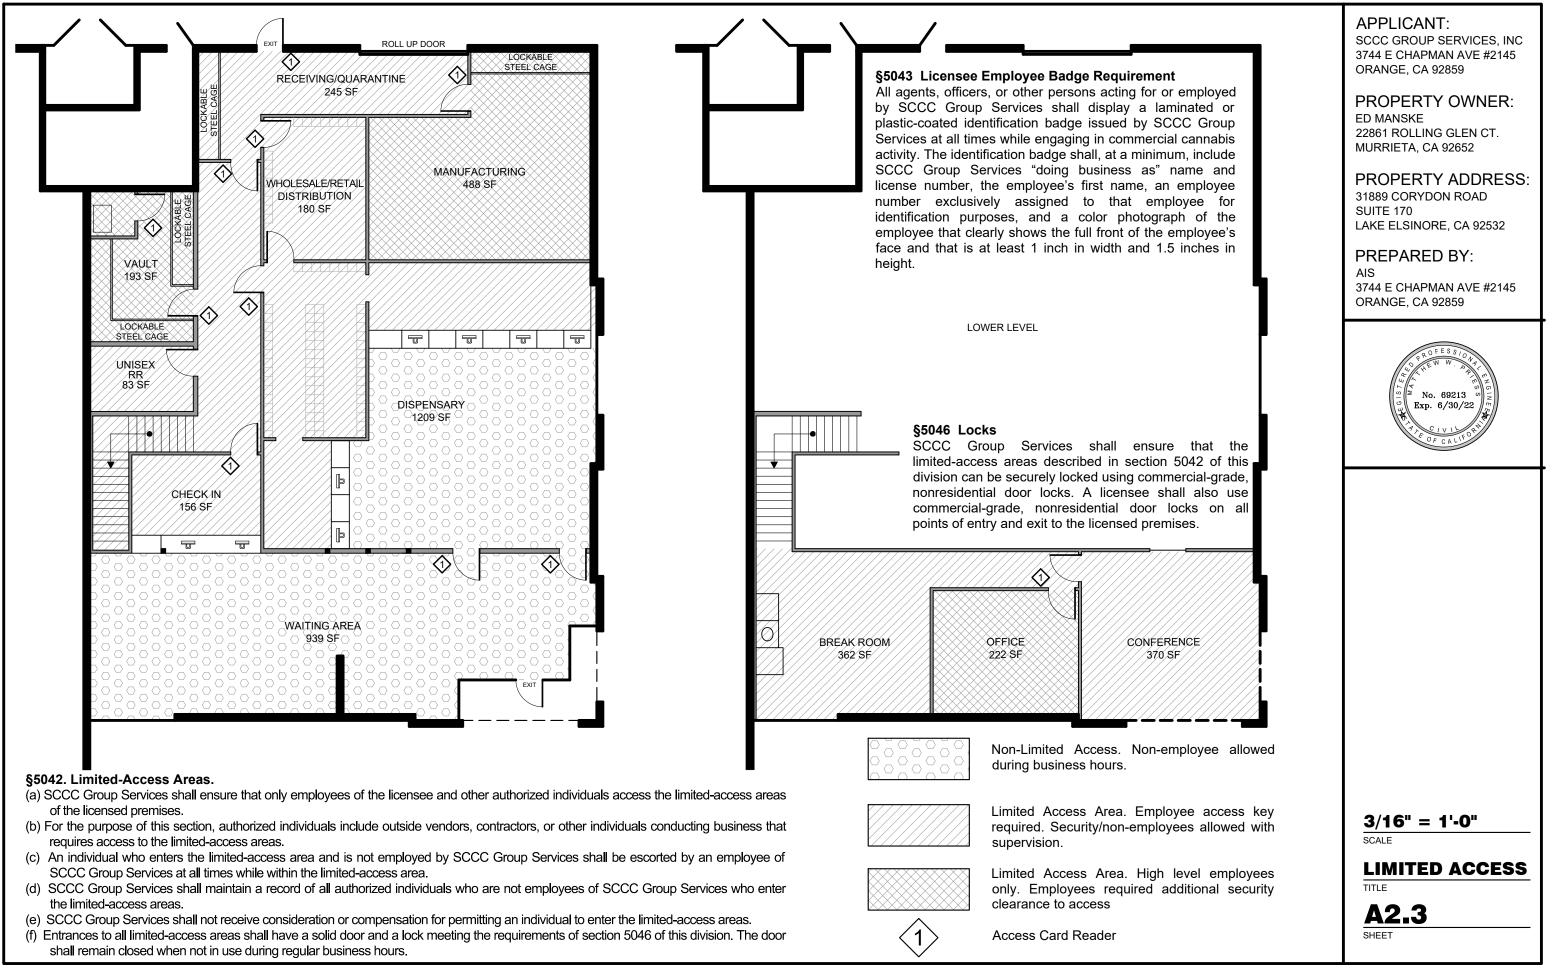

# **PROJECT DESCRIPTION:**

SCCC GROUP SERVICES, INC. MEDICAL CANNABIS BUSINESS WILL BE LOCATED IN AN EASILY ACCESSIBLE LOCATION AT 31889 CORYDON ST., SUITE 170, LAKE ELSINORE, CALIFORNIA. The facility is well positioned and it matches the requirements for a manufacturing site and the ideal picture of a community dispensary store. THE TOTAL AREA OF USE FOR SUITE 170 IS 4925 SF AND WITH DISPENSARY ACCOUNTING FOR 1209 SF (24.55%). THE PROJECT WILL ALSO IMPROVE THE PREMISES FOR LIGHT MANUFACTURING 488 SF (9.91%) AND WHOLESALE/RETAIL DISTRIBUTION ACCOUNTING FOR 180 SF (3.65%). CURBSIDE PICKUP AND RECEIVING WILL TAKE PLACE AT THE BACK OF THE SUITE UTILIZING THE ALLEY DOOR AND ROLL UP DOOR RESPECTIVELY. THE BALANCE OF THE MAIN LEVEL WILL BE IMPROVED FOR PRODUCT STORAGE AND A LARGE PATIENT WAITING ROOM AREA. THE MEZZANINE ABOVE WILL PROVIDE AN EMPLOYEE BREAK AREA, OFFICE, AND CONFERENCE ROOM.

MURRIETA, CA 92652

**PROPERTY ADDRESS:** 31889 CORYDON ROAD SUITE 170 LAKE ELSINORE, CA 92532

PREPARED BY: AIS 3744 E CHAPMAN AVE #2145 ORANGE, CA 92859

SHEET INDEX A1.0 TITLE SHEET **A2.1 FLOOR PLANS** A2.2 SECURITY **A2.3 LIMITED ACCESS A2.4 ELEVATIONS A2.5 CURBSIDE PICKUP** 