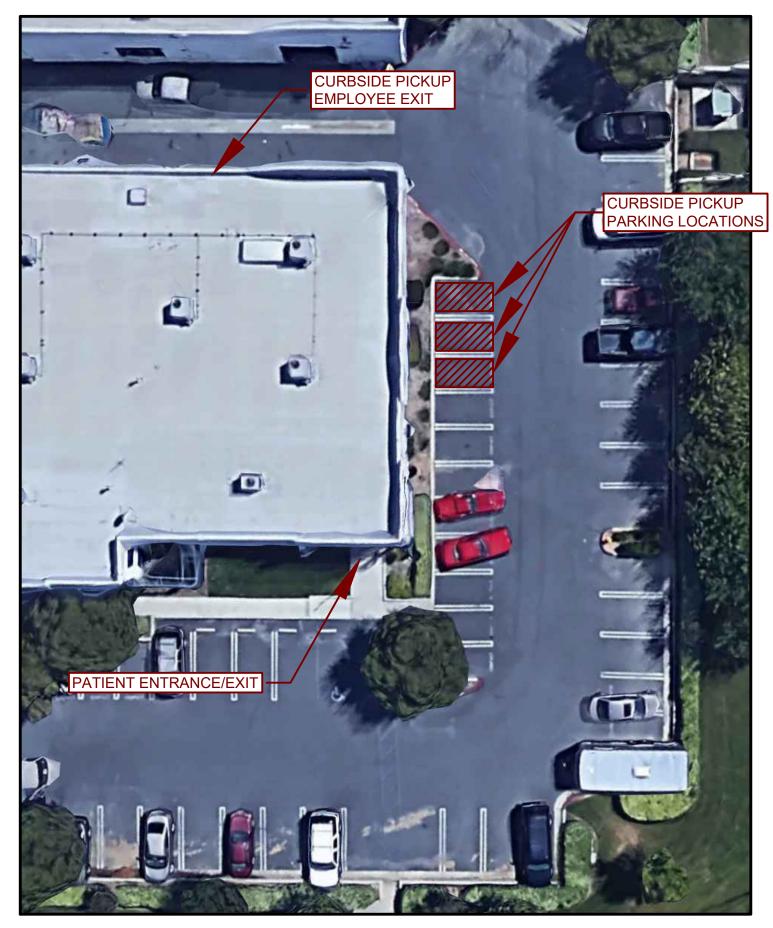

# **PROJECT DESCRIPTION:**

SCCC GROUP SERVICES, INC. MEDICAL CANNABIS BUSINESS WILL BE LOCATED IN AN EASILY ACCESSIBLE LOCATION AT 31889 CORYDON ST., SUITE 170, LAKE ELSINORE, CALIFORNIA. The facility is well positioned and it matches the requirements for a manufacturing site and the ideal picture of a community dispensary store. THE TOTAL AREA OF USE FOR SUITE 170 IS 4925 SF AND WITH DISPENSARY ACCOUNTING FOR 1209 SF (24.55%). THE PROJECT WILL ALSO IMPROVE THE PREMISES FOR LIGHT MANUFACTURING 488 SF (9.91%) AND WHOLESALE/RETAIL DISTRIBUTION ACCOUNTING FOR 180 SF (3.65%). CURBSIDE PICKUP AND RECEIVING WILL TAKE PLACE AT THE BACK OF THE SUITE UTILIZING THE ALLEY DOOR AND ROLL UP DOOR RESPECTIVELY. THE BALANCE OF THE MAIN LEVEL WILL BE IMPROVED FOR PRODUCT STORAGE AND A LARGE PATIENT WAITING ROOM AREA. THE MEZZANINE ABOVE WILL PROVIDE AN EMPLOYEE BREAK AREA, OFFICE, AND CONFERENCE ROOM.

MURRIETA, CA 92652

**PROPERTY ADDRESS:** 31889 CORYDON ROAD SUITE 170 LAKE ELSINORE, CA 92532

PREPARED BY: AIS 3744 E CHAPMAN AVE #2145 ORANGE, CA 92859

SHEET INDEX A1.0 TITLE SHEET **A2.1 FLOOR PLANS** A2.2 SECURITY **A2.3 LIMITED ACCESS A2.4 ELEVATIONS A2.5 CURBSIDE PICKUP** 