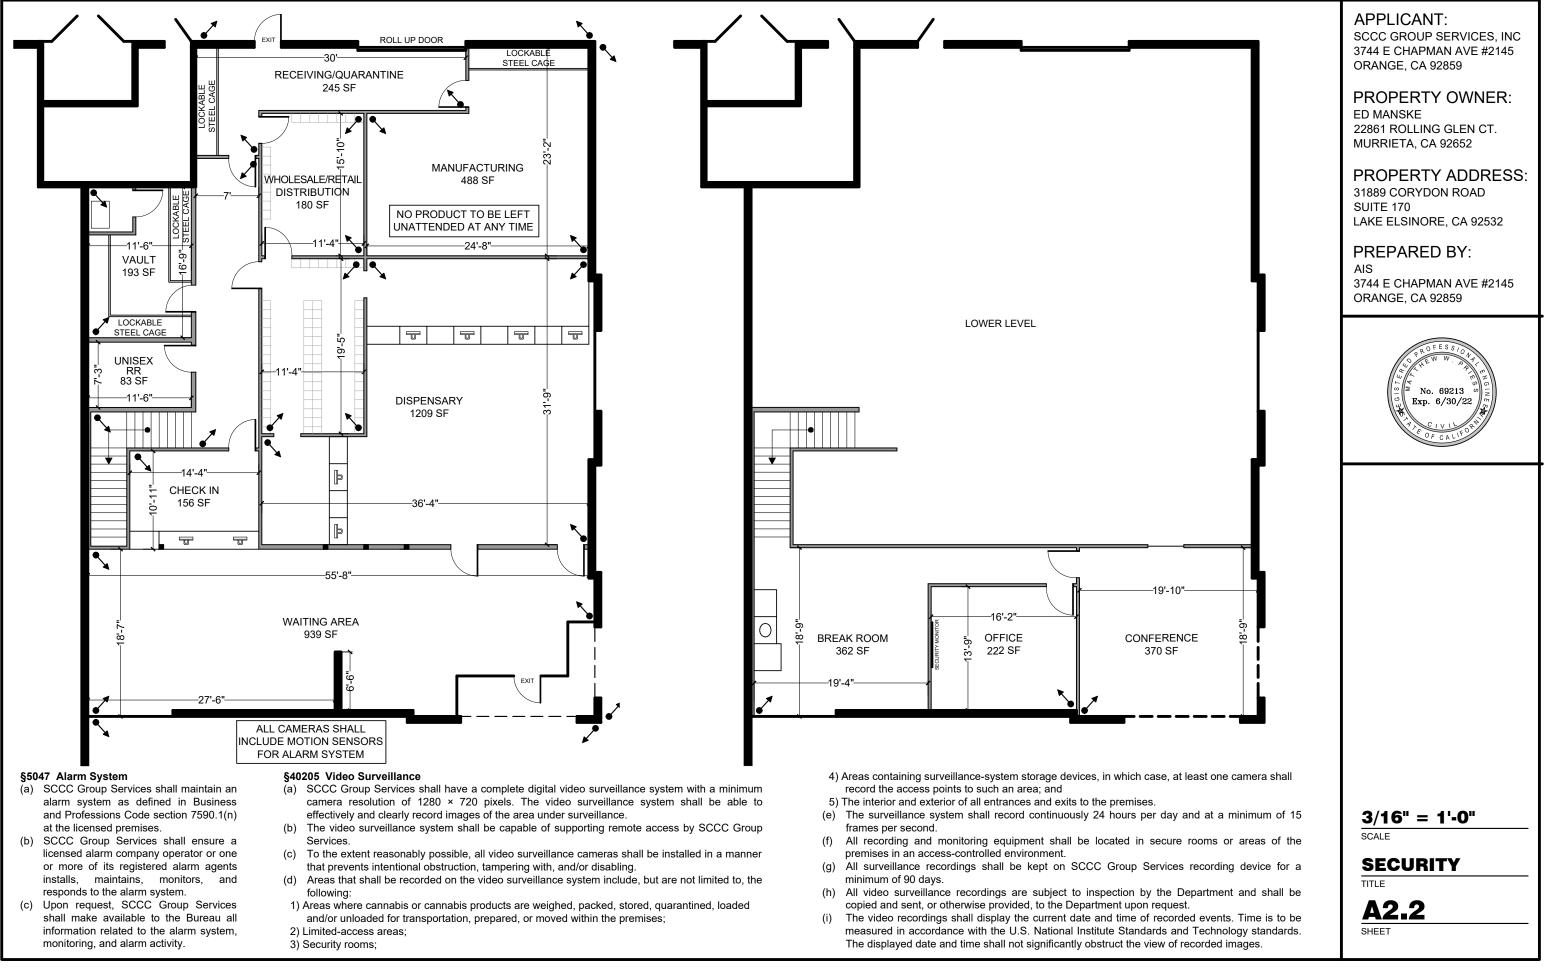

THE FRAMEWORK OF OUR COMPANY'S CORPORATE CULTURE AND QUALIFIED TO HANDLE THE WIDE RANGE OF PATIENTS THAT WE ARE POSITIONED TO SERVE. SCCC GROUP SERVICES CANNABIS BUSINESS PLANS TO OPERATE A 7 DAYS A WEEK DISPENSARY STORE AT THE LOCAL PERMITTED HOURS.

PROJECT ADDRESS: 31889 CORYDON ROAD LAKE ELSINORE, CA 92530



SITE MAP

VICINITY MAP

**APPLICANT:** SCCC GROUP SERVICES, INC 3744 E CHAPMAN AVE #2145 ORANGE, CA 92859

**PROPERTY OWNER:** ED MANSKE 22861 ROLLING GLEN CT.

MURRIETA, CA 92652

**PROPERTY ADDRESS:** 31889 CORYDON ROAD SUITE 170 LAKE ELSINORE, CA 92532

PREPARED BY: AIS 3744 E CHAPMAN AVE #2145 ORANGE, CA 92859



SHEET INDEX A1.0 TITLE SHEET **A2.1 FLOOR PLANS** A2.2 SECURITY **A2.3 LIMITED ACCESS A2.4 ELEVATIONS A2.5 CURBSIDE PICKUP** 

NA SCALE

**TITLE SHEET** 



SHEET















SITE MAP