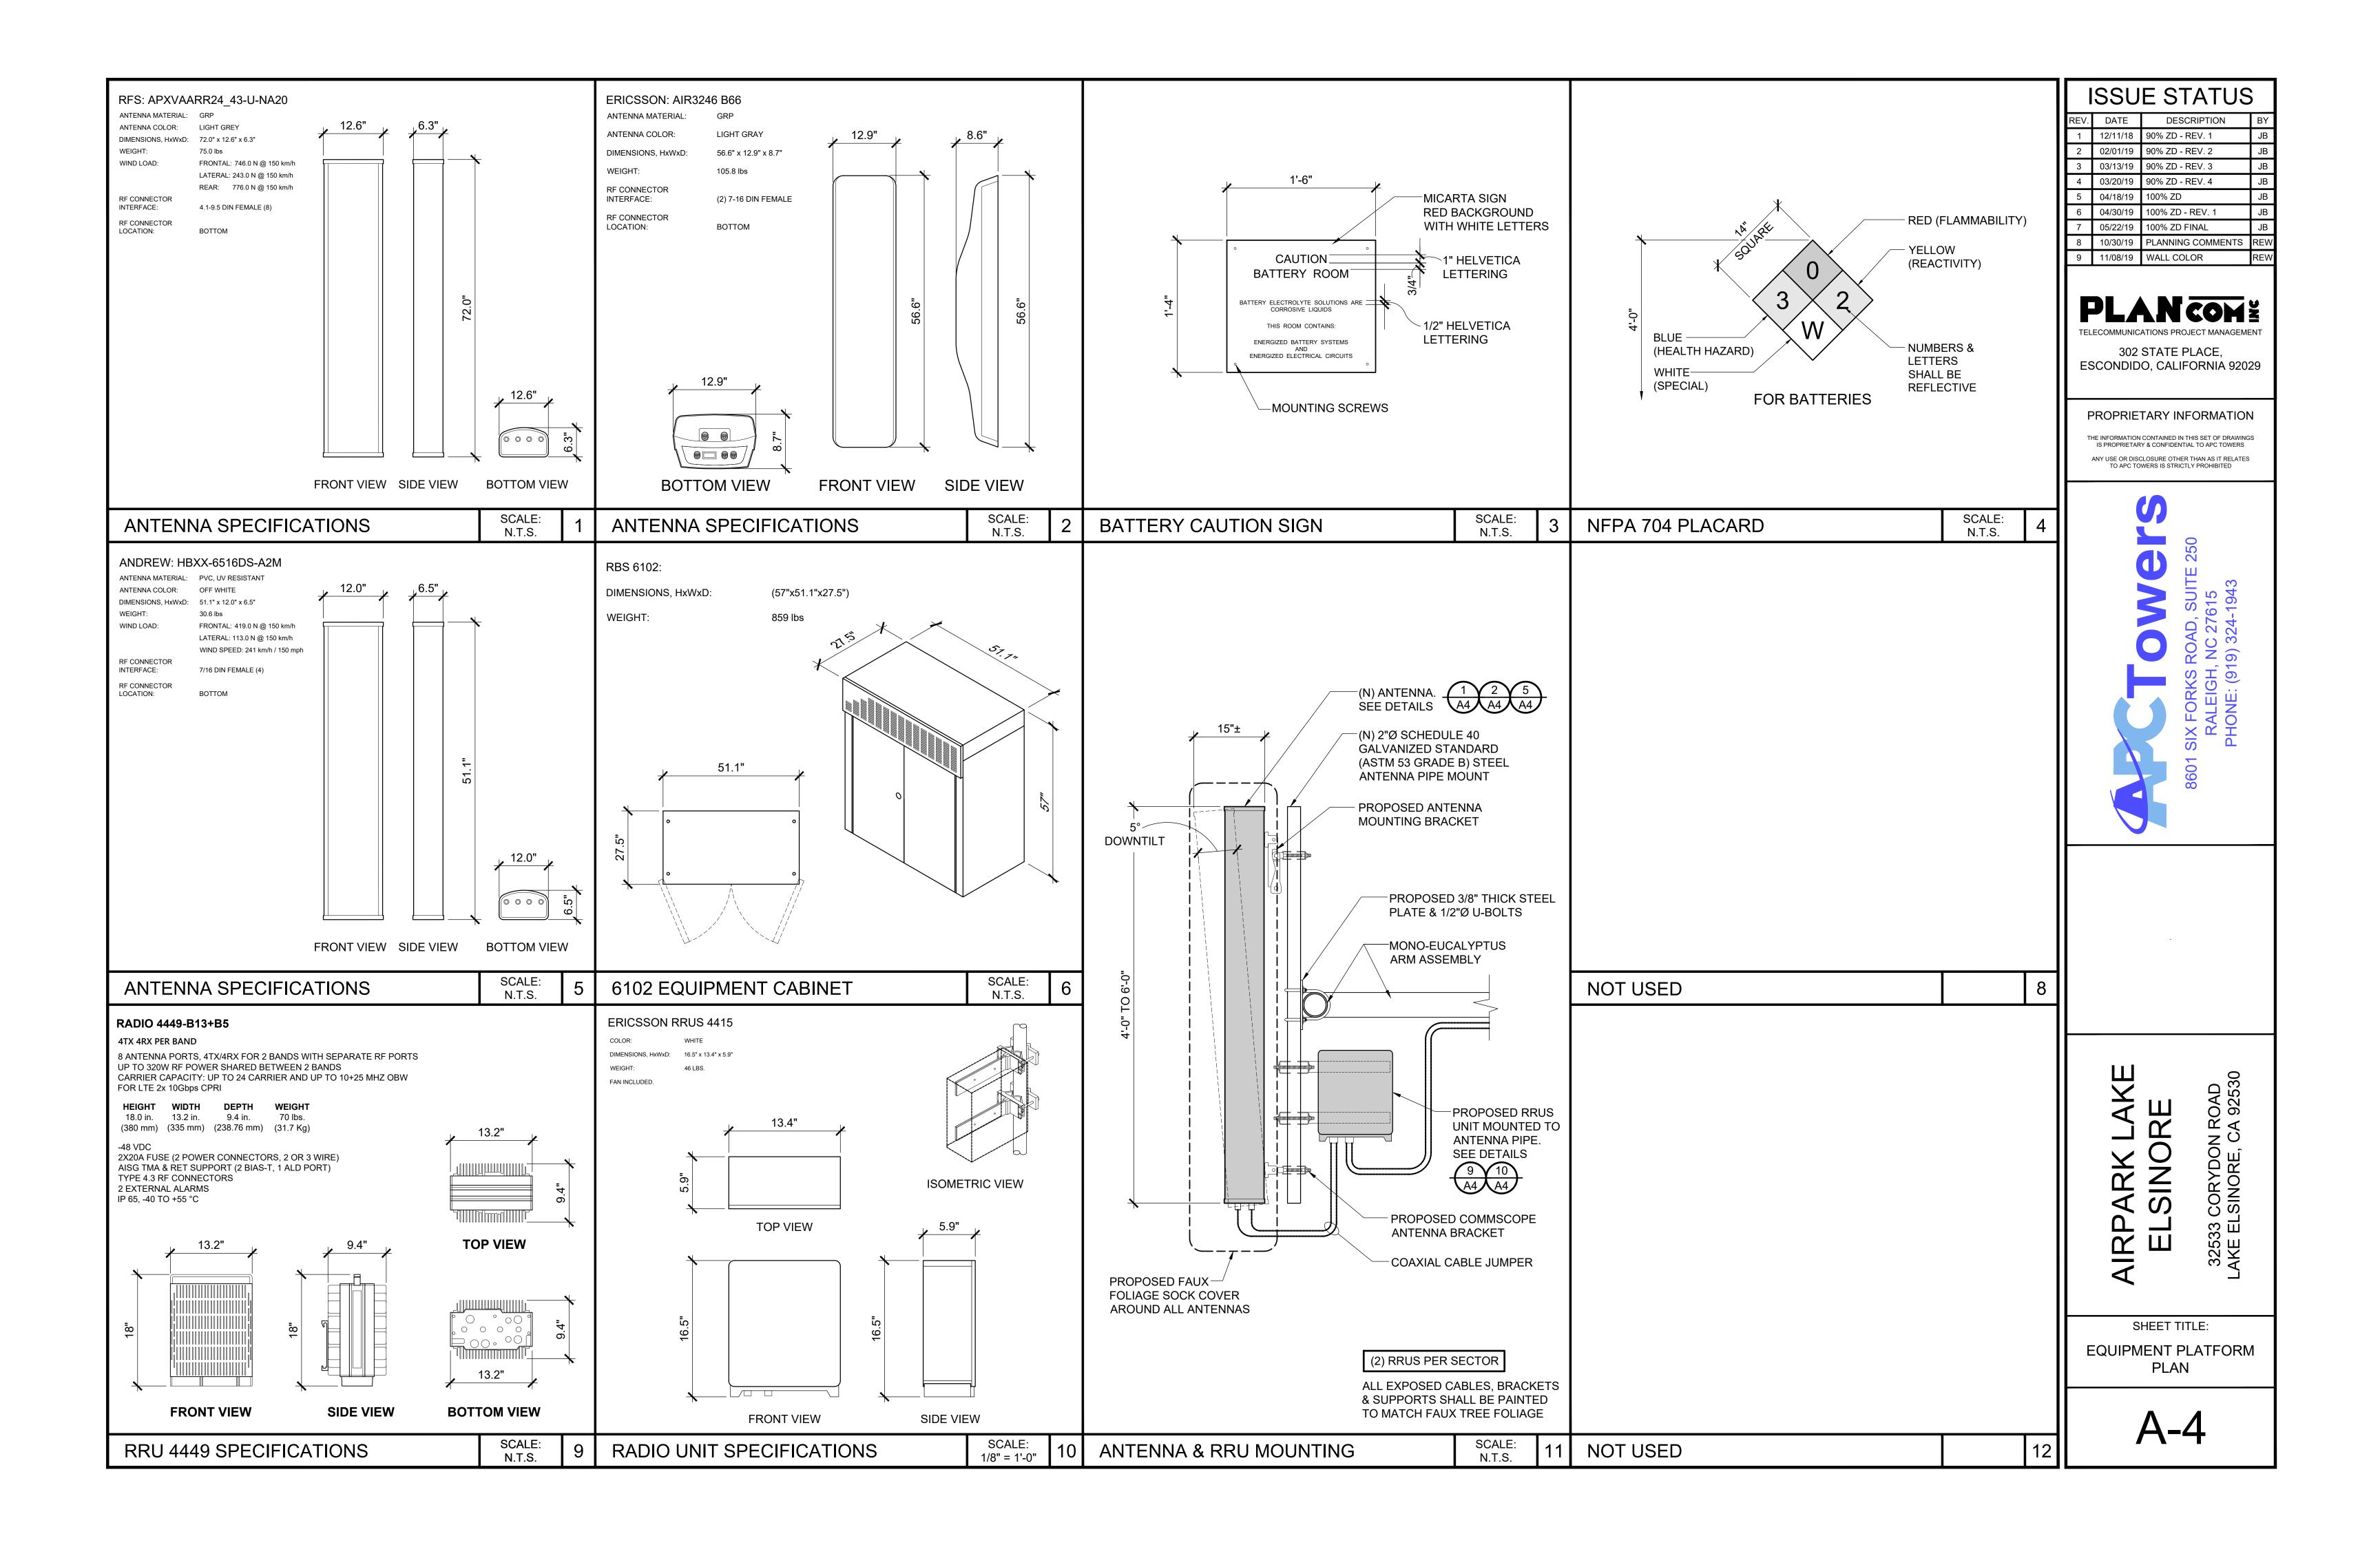

#### **PROJECT DESCRIPTION**

APC TOWERS PROPOSES TO CONSTRUCT AN UNMANNED WIRELESS TELECOMMUNICATION FACILITY THAT WILL CONSIST OF THE FOLLOWING:

- INSTALL (1) (N) 60'-0" MONOEUCALYPTUS TREE
- INSTALL (12) (N) PANEL ANTENNAS ON A (N) 60'-0" MONOEUCALYPTUS
- INSTALL (1) (N) MICROWAVE DISH ANTENNA ON A (N) 60'-0" MONOEUCALYPTUS
- INSTALL (6) (N) RADIO UNITS ON A (N) 60'-0" MONOEUCALYPTUS
- INSTALL (1) (N) 12'-0" x 24'-0" x 8'-0" HIGH CMU EQUIPMENT ENCLOSURE
- INSTALL (2) (N) 6102 EQUIPMENT CABINETS ON (N) RAISED STEEL PLATFORM INSIDE (N) CMU ENCLOSURE
- INSTALL (3) (N) 'HCS' HYBRID CABLES FROM (N) EQUIPMENT CABINET TO (N) RADIO UNITS
- INSTALL (N) POWER & TELCO CABINETS
- INSTALL (N) 200 AMP DEDICATED ELECTRICAL SERVICE TO (1) (N) 200 AMP METER PEDESTAL INSTALL (N) TELCO / FIBER SERVICE AND (N) POWER SERVICE TO (N) EQUIPMENT ENCLOSURE