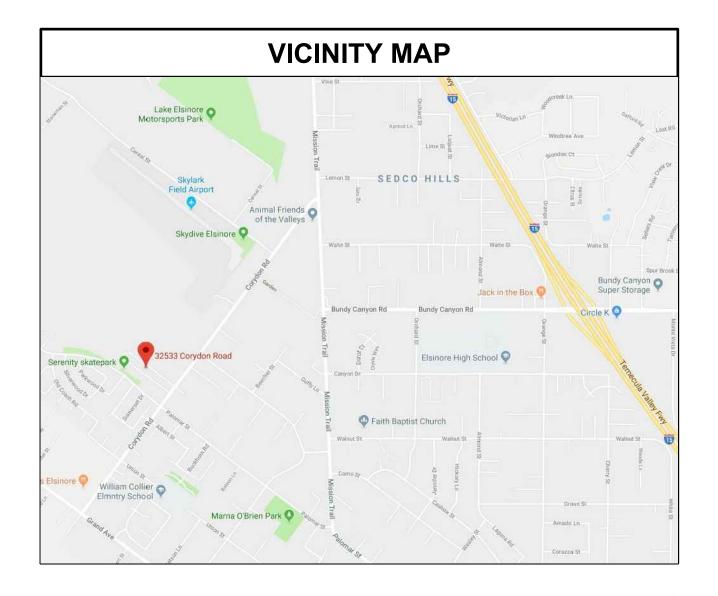

#### **DRIVING DIRECTIONS**

FROM: T-MOBILE OFFICES 2008 McGAW AVENUE **IRVINE, CA 92614** 

HEAD NORTHWEST TOWARD McGAW AVENUE. TURN RIGHT ONTO McGAW AVENUE. TURN RIGHT ONTO JAMBOREE ROAD & MAKE SLIGHT RIGHT TO MERGE ONTO I-405 S.

MERGE ONTO I-405 S (6.9 MILES) & THEN MERGE ONTO I-5 S (11.3 MILES) TAKE EXIT 82 FOR CA-74 / ORTEGA HWY TOWARD SAN JUAN CAPISTRANO USE THE LEFT TWO LANES TO TURN LEFT ONTO CA-74 E / ORTEGA HWY (28.3 MILES)

TURN RIGHT ONTO GRAND AVENUE (5.0 MILES) TURN LEFT ONTO CORYDON ROAD (0.6 MILES) & TURN LEFT ONTO CATHY LANE

YOUR DESTINATION WILL BE LOCATED APPROX. 0.1 MILES AWAY, ON THE RIGHT SIDE (EAST SIDE) OF CATHY LANE @ 32533 CORYDON ROAD