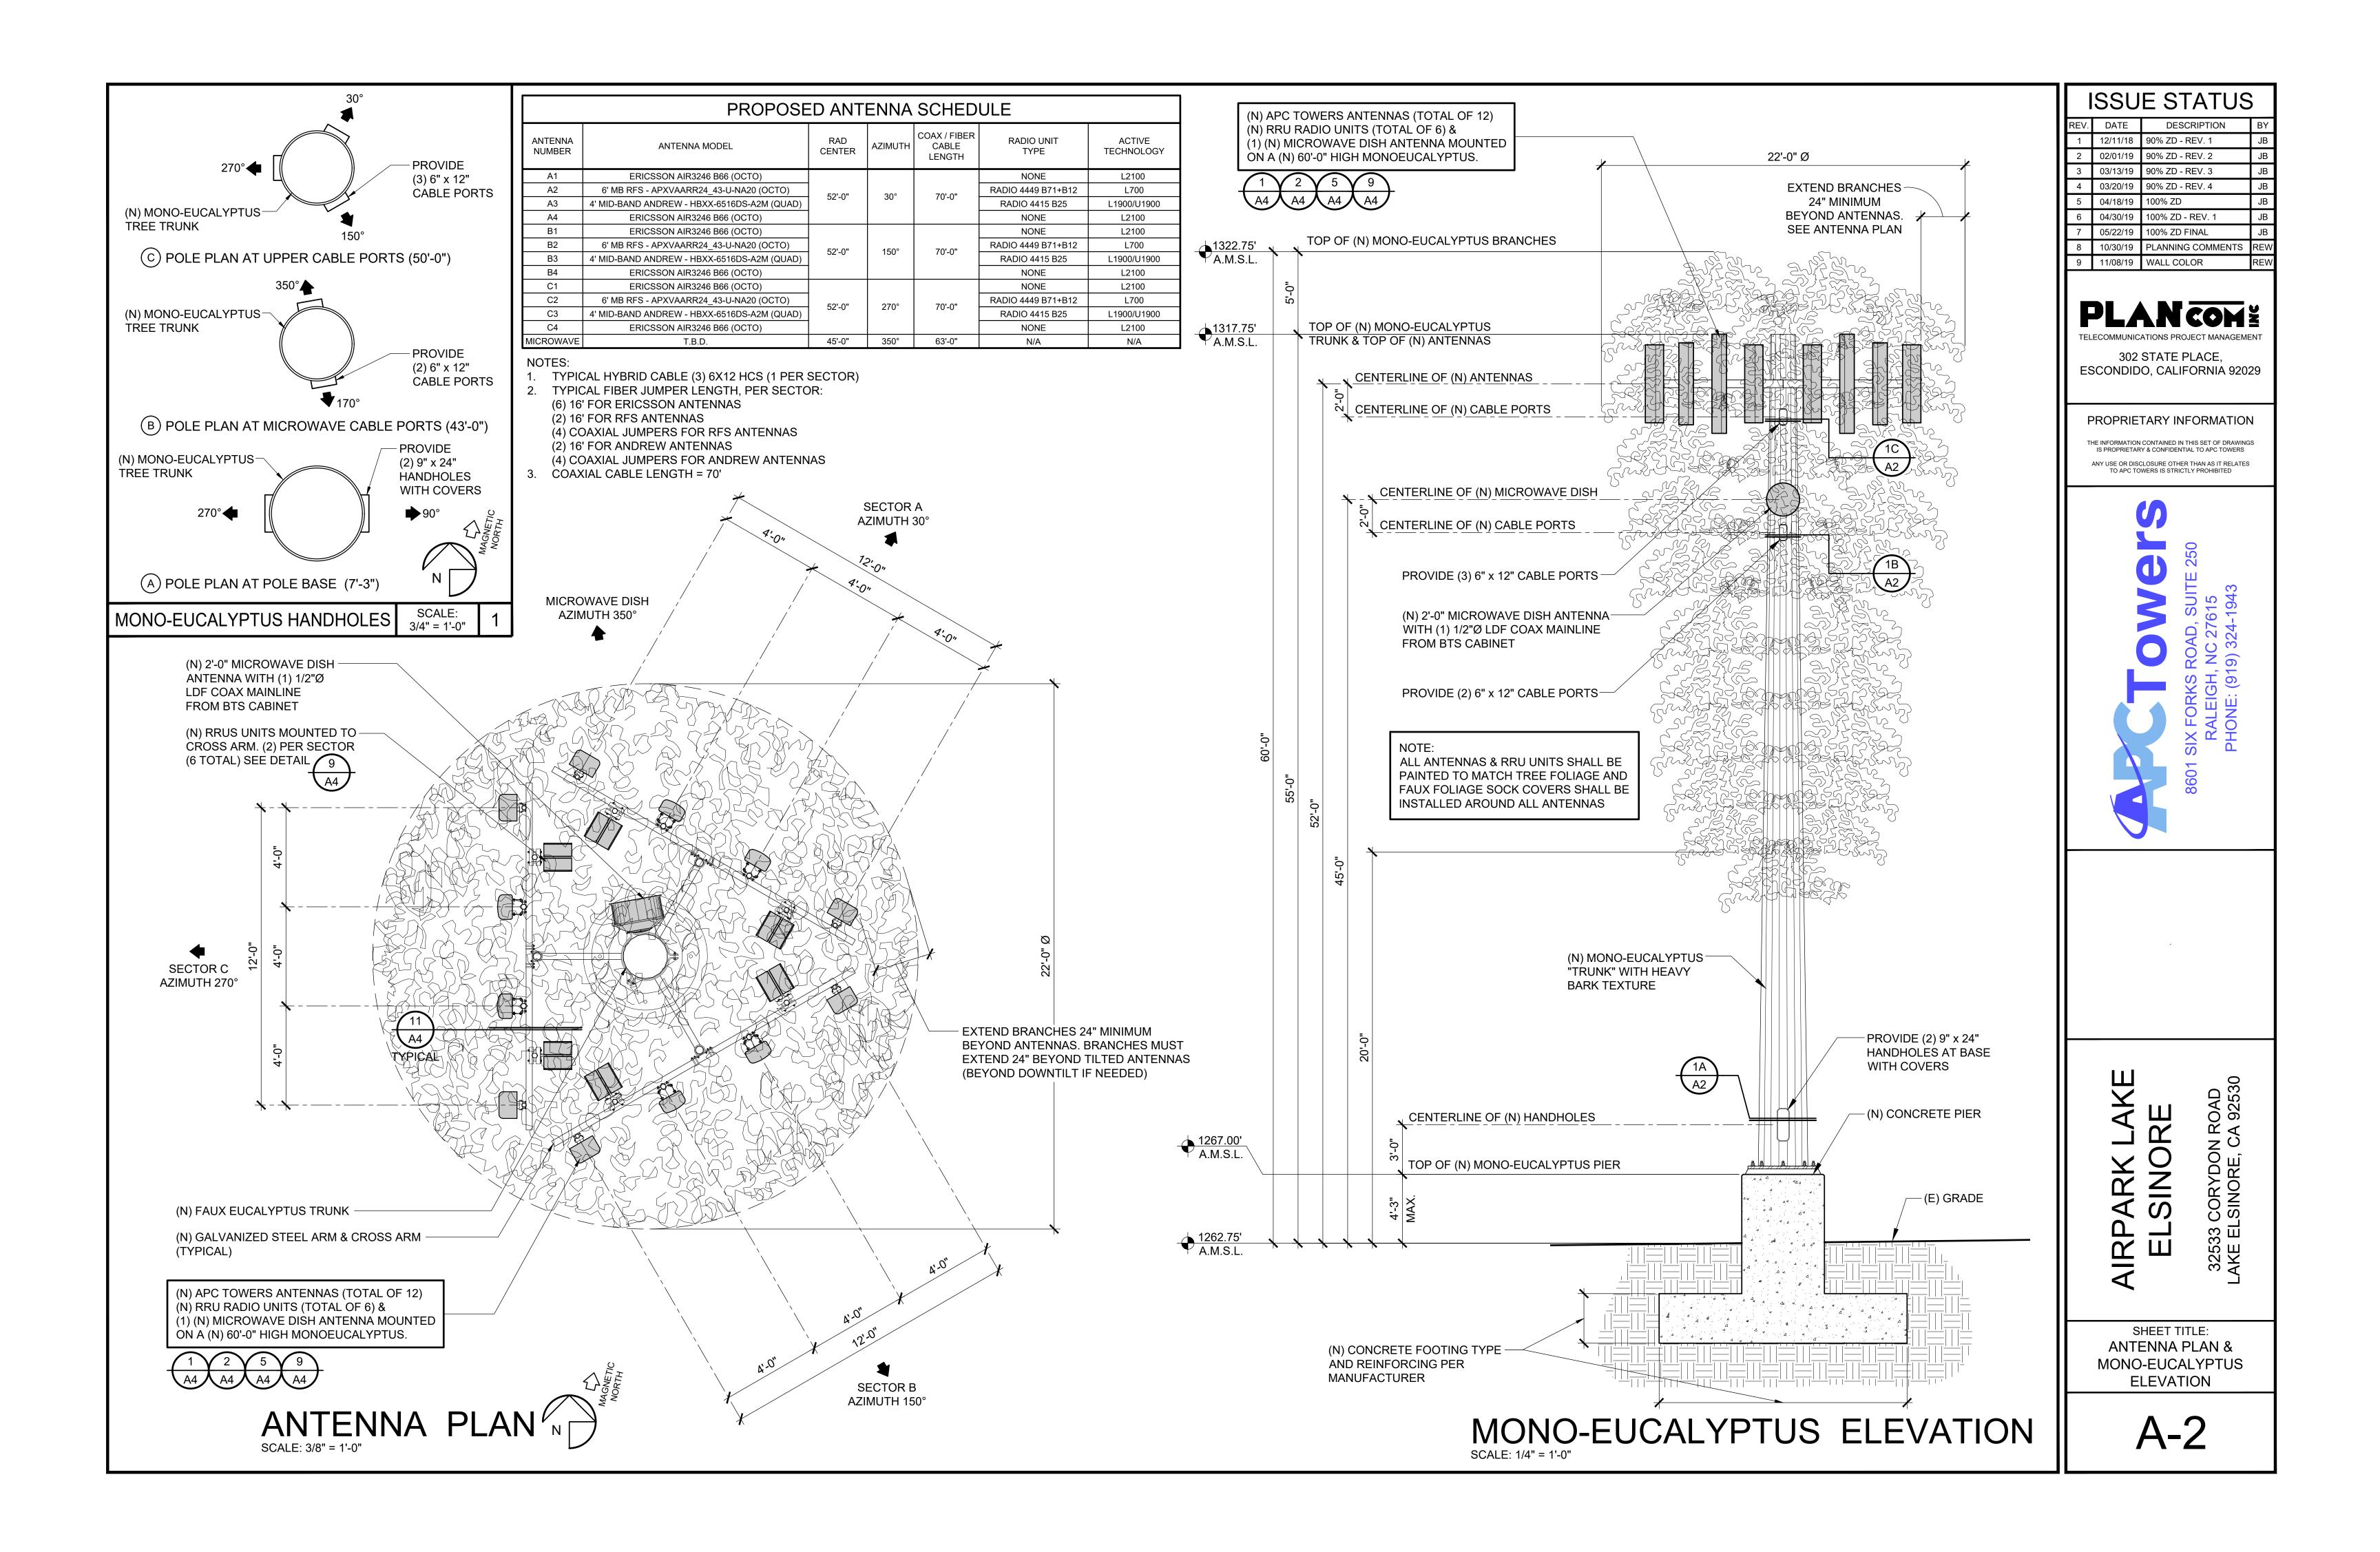

#### EQUIPMENT PLAN KEY NOTES:

(N) APC TOWERS 12'-0" x 24'-0" x 8'-0" HIGH MASONRY BLOCK WALL EQUIPMENT ENCLOSURE. (288 SQ. FT. LEASE AREA)

(N) APC TOWERS 6102 MUAC EQUIPMENT CABINET INSIDE (N) EQUIPMENT ENCLOSURE ON A RAISED STEEL PLATFORM. (2) TOTAL  $\begin{pmatrix} 6 \\ A4 \end{pmatrix}$ 

(N) APC TOWERS 12'-6" X 8'-0" X 2'-0" HIGH RAISED GALVANIZED STEEL PLATFORM

(N) PPC CABINET MOUNTED TO UNISTRUT ON (N) H-FRAME. PPC CABINET INCLUDES GENERATOR PLUG, 200A DISCONNECT AND ATS

 $\langle 7 \rangle$  (N) CIENA CABINET MOUNTED TO UNISTRUT ON (N) H-FRAME

 $\langle 8 \rangle$  (N) TELCO BOX MOUNTED TO UNISTRUT ON (N) H-FRAME

(N) 3/4" CRUSHED STONE GRAVEL OVER WEED BARRIER

(N) FIRE EXTINGUISHER, CLASS '2A-10BC', MOUNTED TO WALL IN ACCORDANCE WITH FIRE DEPARTMENT REQUIREMENTS

(1) (N) PIPE MOUNTED LIGHT FIXTURE (TYPICAL OF 3)

 $\langle 12 \rangle$  (N) TERMINATION H-FRAME WITH MASTER GROUND BUSS BAR

 $\langle 13 \rangle$  (N) (3) 6"Ø CONDUIT SWEEPS TO (N) MONOEUCALYPTUS TREE

 $\langle 14 \rangle$  (N) FIRE DEPARTMENT KNOX BOX MOUNTED TO CHAINLINK FENCE

(N) EUCALYPTUS TREES ADJACENT TO (N) APC TOWERS EQUIPMENT ENCLOSURE (SHOWN SHADED)

(N) APC TOWERS 12'-0" WIDE ACCESS EASEMENT ALONG CATHY LANE. (SHOWN DASHED) SEE SITE PLAN ON SHEET A-0 FOR ENTIRE ROUTE

(N) 5'-0" WIDE EASEMENT FOR APC TOWERS POWER & TELCO TRENCH (SHOWN DASHED)

(N) GPS ANTENNA MOUNTED TO EQUIPMENT CABINET

(N) 24" WIDE CABLE TRENCH FROM APC TOWERS EQUIPMENT AREA TO (N) MONOEUCALYPTUS LOCATION