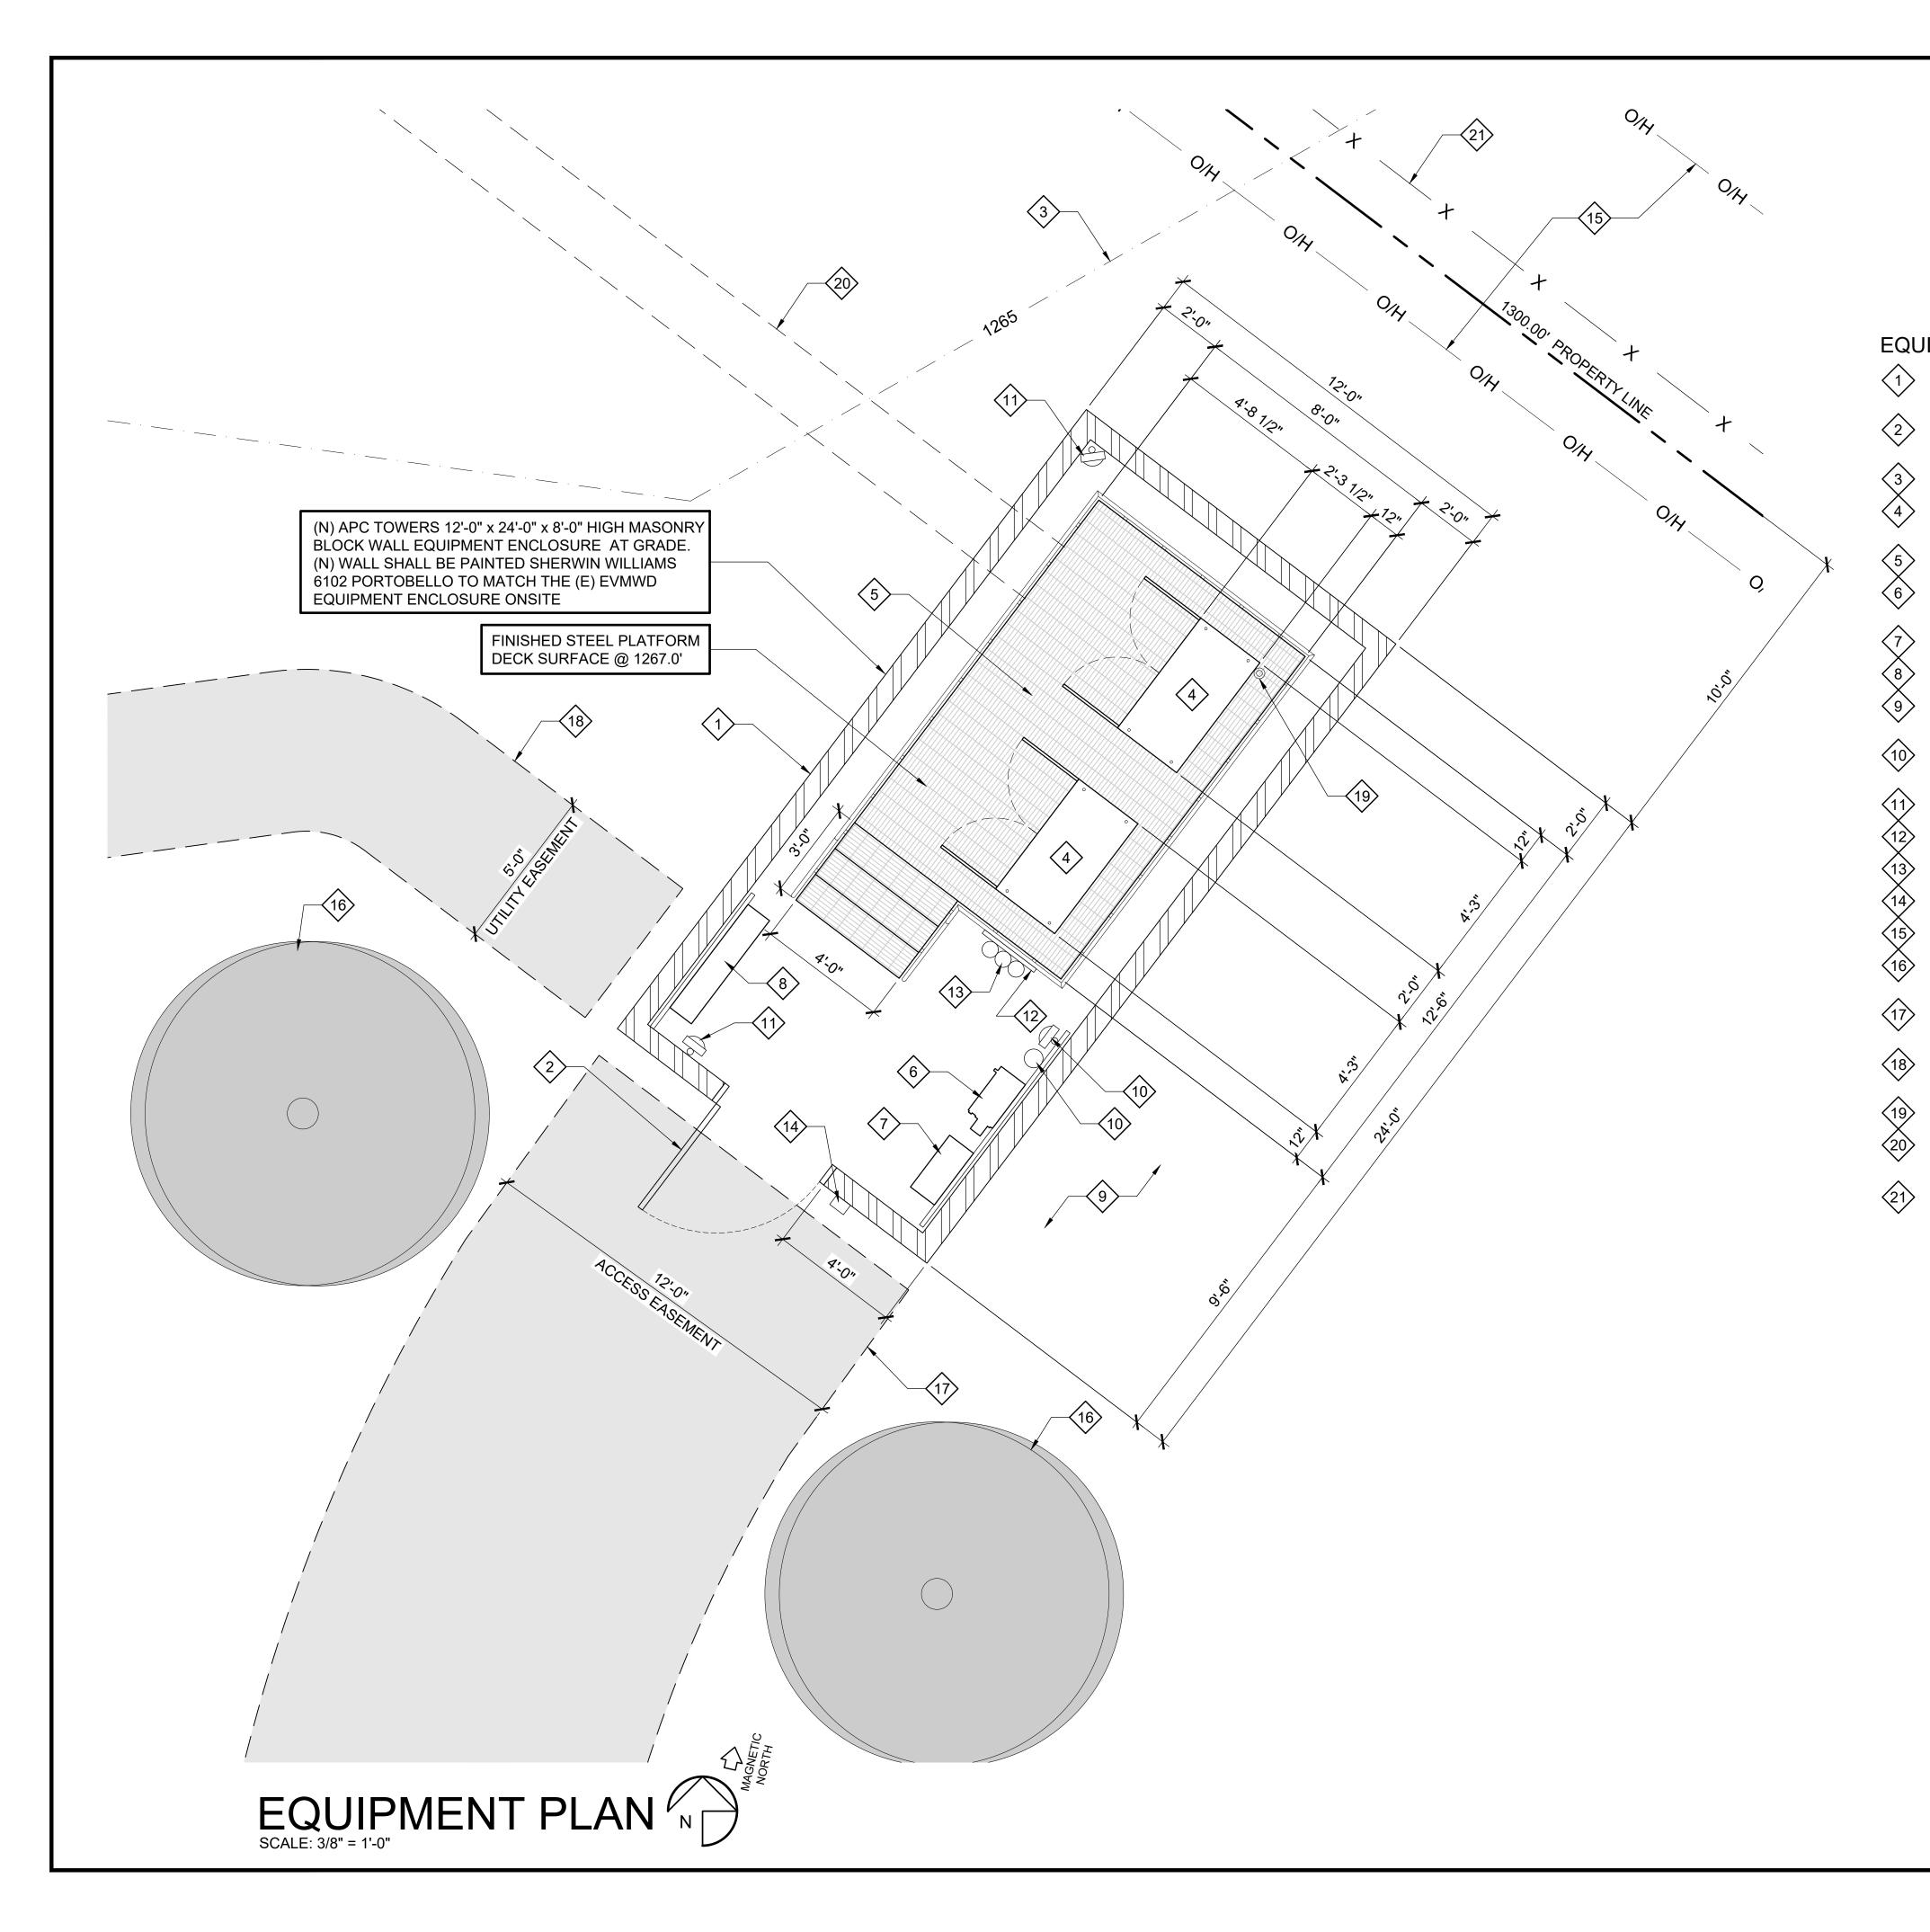

#### EQUIPMENT PLAN KEY NOTES:

(N) APC TOWERS 12'-0" x 24'-0" x 8'-0" HIGH MASONRY BLOCK WALL EQUIPMENT ENCLOSURE. (288 SQ. FT. LEASE AREA)

(N) APC TOWERS 6102 MUAC EQUIPMENT CABINET INSIDE (N) EQUIPMENT ENCLOSURE ON A RAISED STEEL PLATFORM. (2) TOTAL  $\begin{pmatrix} 6 \\ A4 \end{pmatrix}$ 

(N) APC TOWERS 12'-6" X 8'-0" X 2'-0" HIGH RAISED GALVANIZED STEEL PLATFORM

(N) PPC CABINET MOUNTED TO UNISTRUT ON (N) H-FRAME. PPC CABINET INCLUDES GENERATOR PLUG, 200A DISCONNECT AND ATS

 $\langle 7 \rangle$  (N) CIENA CABINET MOUNTED TO UNISTRUT ON (N) H-FRAME

 $\langle 8 \rangle$  (N) TELCO BOX MOUNTED TO UNISTRUT ON (N) H-FRAME

(N) 3/4" CRUSHED STONE GRAVEL OVER WEED BARRIER

(N) FIRE EXTINGUISHER, CLASS '2A-10BC', MOUNTED TO WALL IN ACCORDANCE WITH FIRE DEPARTMENT REQUIREMENTS

(1) (N) PIPE MOUNTED LIGHT FIXTURE (TYPICAL OF 3)

 $\langle 12 \rangle$  (N) TERMINATION H-FRAME WITH MASTER GROUND BUSS BAR

 $\langle 13 \rangle$  (N) (3) 6"Ø CONDUIT SWEEPS TO (N) MONOEUCALYPTUS TREE

 $\langle 14 \rangle$  (N) FIRE DEPARTMENT KNOX BOX MOUNTED TO CHAINLINK FENCE

(N) EUCALYPTUS TREES ADJACENT TO (N) APC TOWERS EQUIPMENT ENCLOSURE (SHOWN SHADED)

(N) APC TOWERS 12'-0" WIDE ACCESS EASEMENT ALONG CATHY LANE. (SHOWN DASHED) SEE SITE PLAN ON SHEET A-0 FOR ENTIRE ROUTE

(N) 5'-0" WIDE EASEMENT FOR APC TOWERS POWER & TELCO TRENCH (SHOWN DASHED)

(N) GPS ANTENNA MOUNTED TO EQUIPMENT CABINET

(N) 24" WIDE CABLE TRENCH FROM APC TOWERS EQUIPMENT AREA TO (N) MONOEUCALYPTUS LOCATION