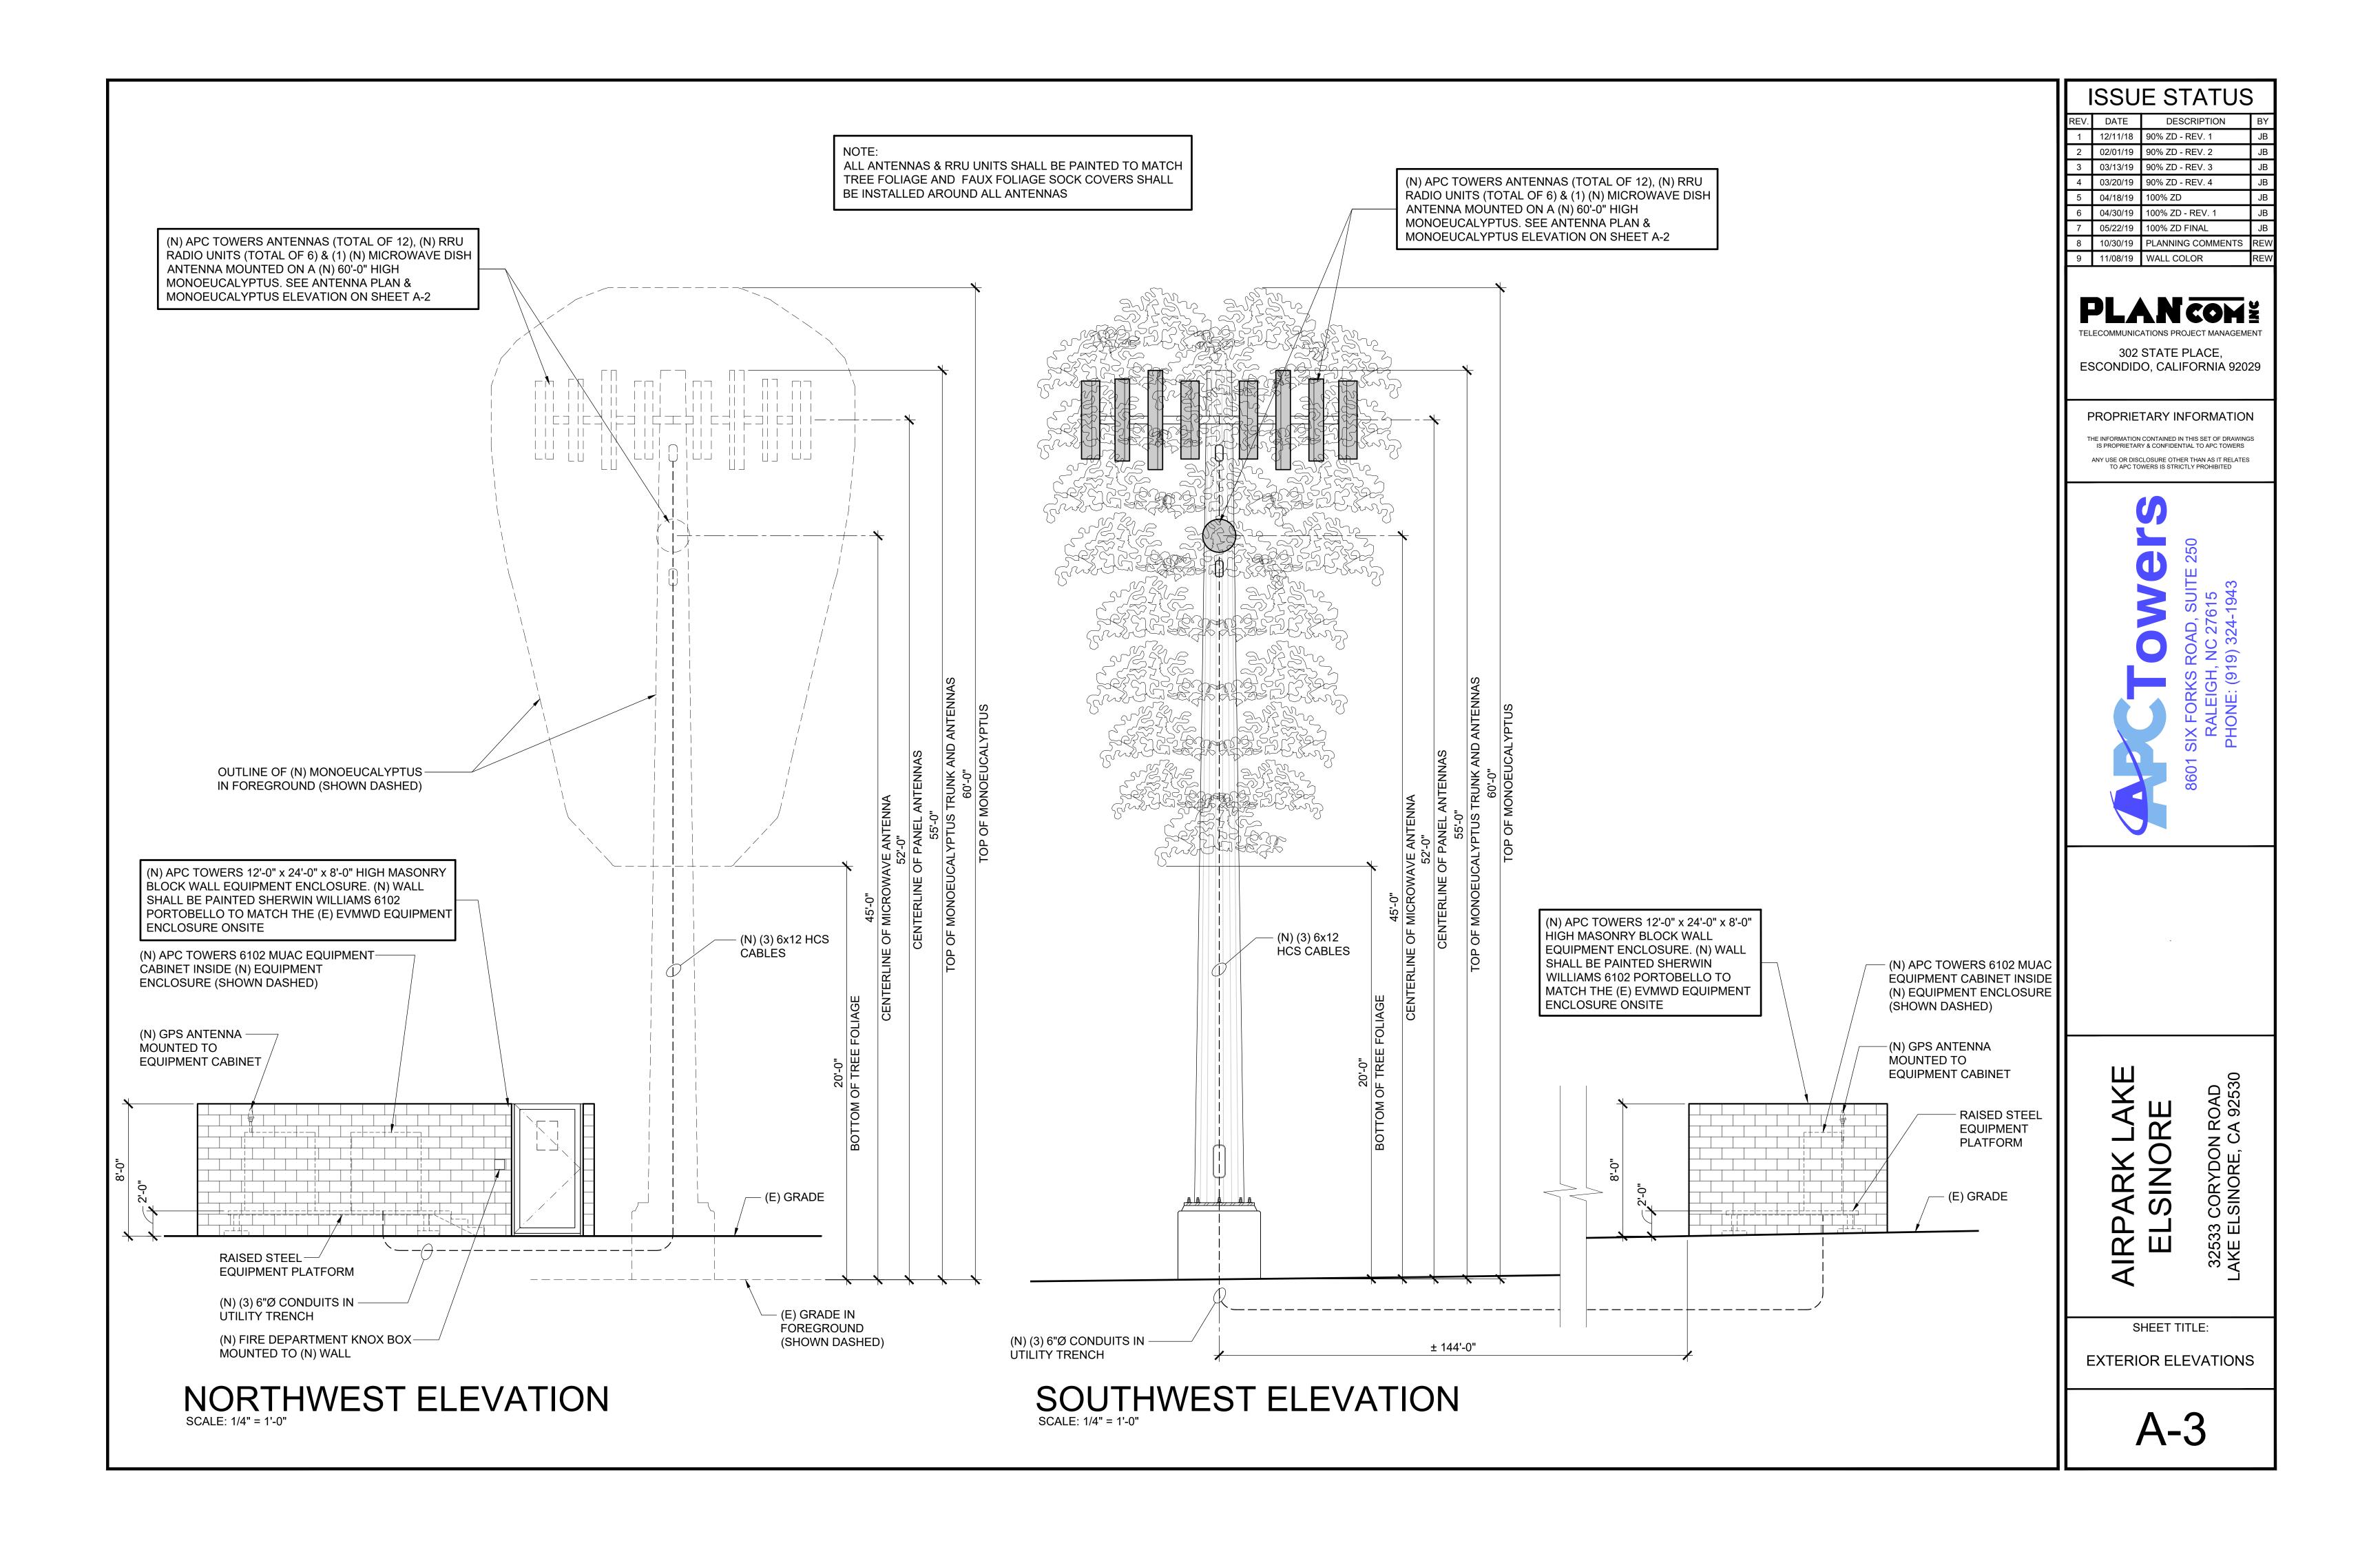

#### **PROJECT DESCRIPTION**

APC TOWERS PROPOSES TO CONSTRUCT AN UNMANNED WIRELESS TELECOMMUNICATION FACILITY THAT WILL CONSIST OF THE FOLLOWING:

- INSTALL (1) (N) 60'-0" MONOEUCALYPTUS TREE
- INSTALL (12) (N) PANEL ANTENNAS ON A (N) 60'-0" MONOEUCALYPTUS
- INSTALL (1) (N) MICROWAVE DISH ANTENNA ON A (N) 60'-0" MONOEUCALYPTUS
- INSTALL (6) (N) RADIO UNITS ON A (N) 60'-0" MONOEUCALYPTUS
- INSTALL (1) (N) 12'-0" x 24'-0" x 8'-0" HIGH CMU EQUIPMENT ENCLOSURE
- INSTALL (2) (N) 6102 EQUIPMENT CABINETS ON (N) RAISED STEEL PLATFORM INSIDE (N) CMU ENCLOSURE
- INSTALL (3) (N) 'HCS' HYBRID CABLES FROM (N) EQUIPMENT CABINET TO (N) RADIO UNITS
- INSTALL (N) POWER & TELCO CABINETS
- INSTALL (N) 200 AMP DEDICATED ELECTRICAL SERVICE TO (1) (N) 200 AMP METER PEDESTAL INSTALL (N) TELCO / FIBER SERVICE AND (N) POWER SERVICE TO (N) EQUIPMENT ENCLOSURE

#### EQUIPMENT PLAN KEY NOTES:

(N) APC TOWERS 12'-0" x 24'-0" x 8'-0" HIGH MASONRY BLOCK WALL EQUIPMENT ENCLOSURE. (288 SQ. FT. LEASE AREA)

(N) APC TOWERS 6102 MUAC EQUIPMENT CABINET INSIDE (N) EQUIPMENT ENCLOSURE ON A RAISED STEEL PLATFORM. (2) TOTAL  $\begin{pmatrix} 6 \\ A4 \end{pmatrix}$ 