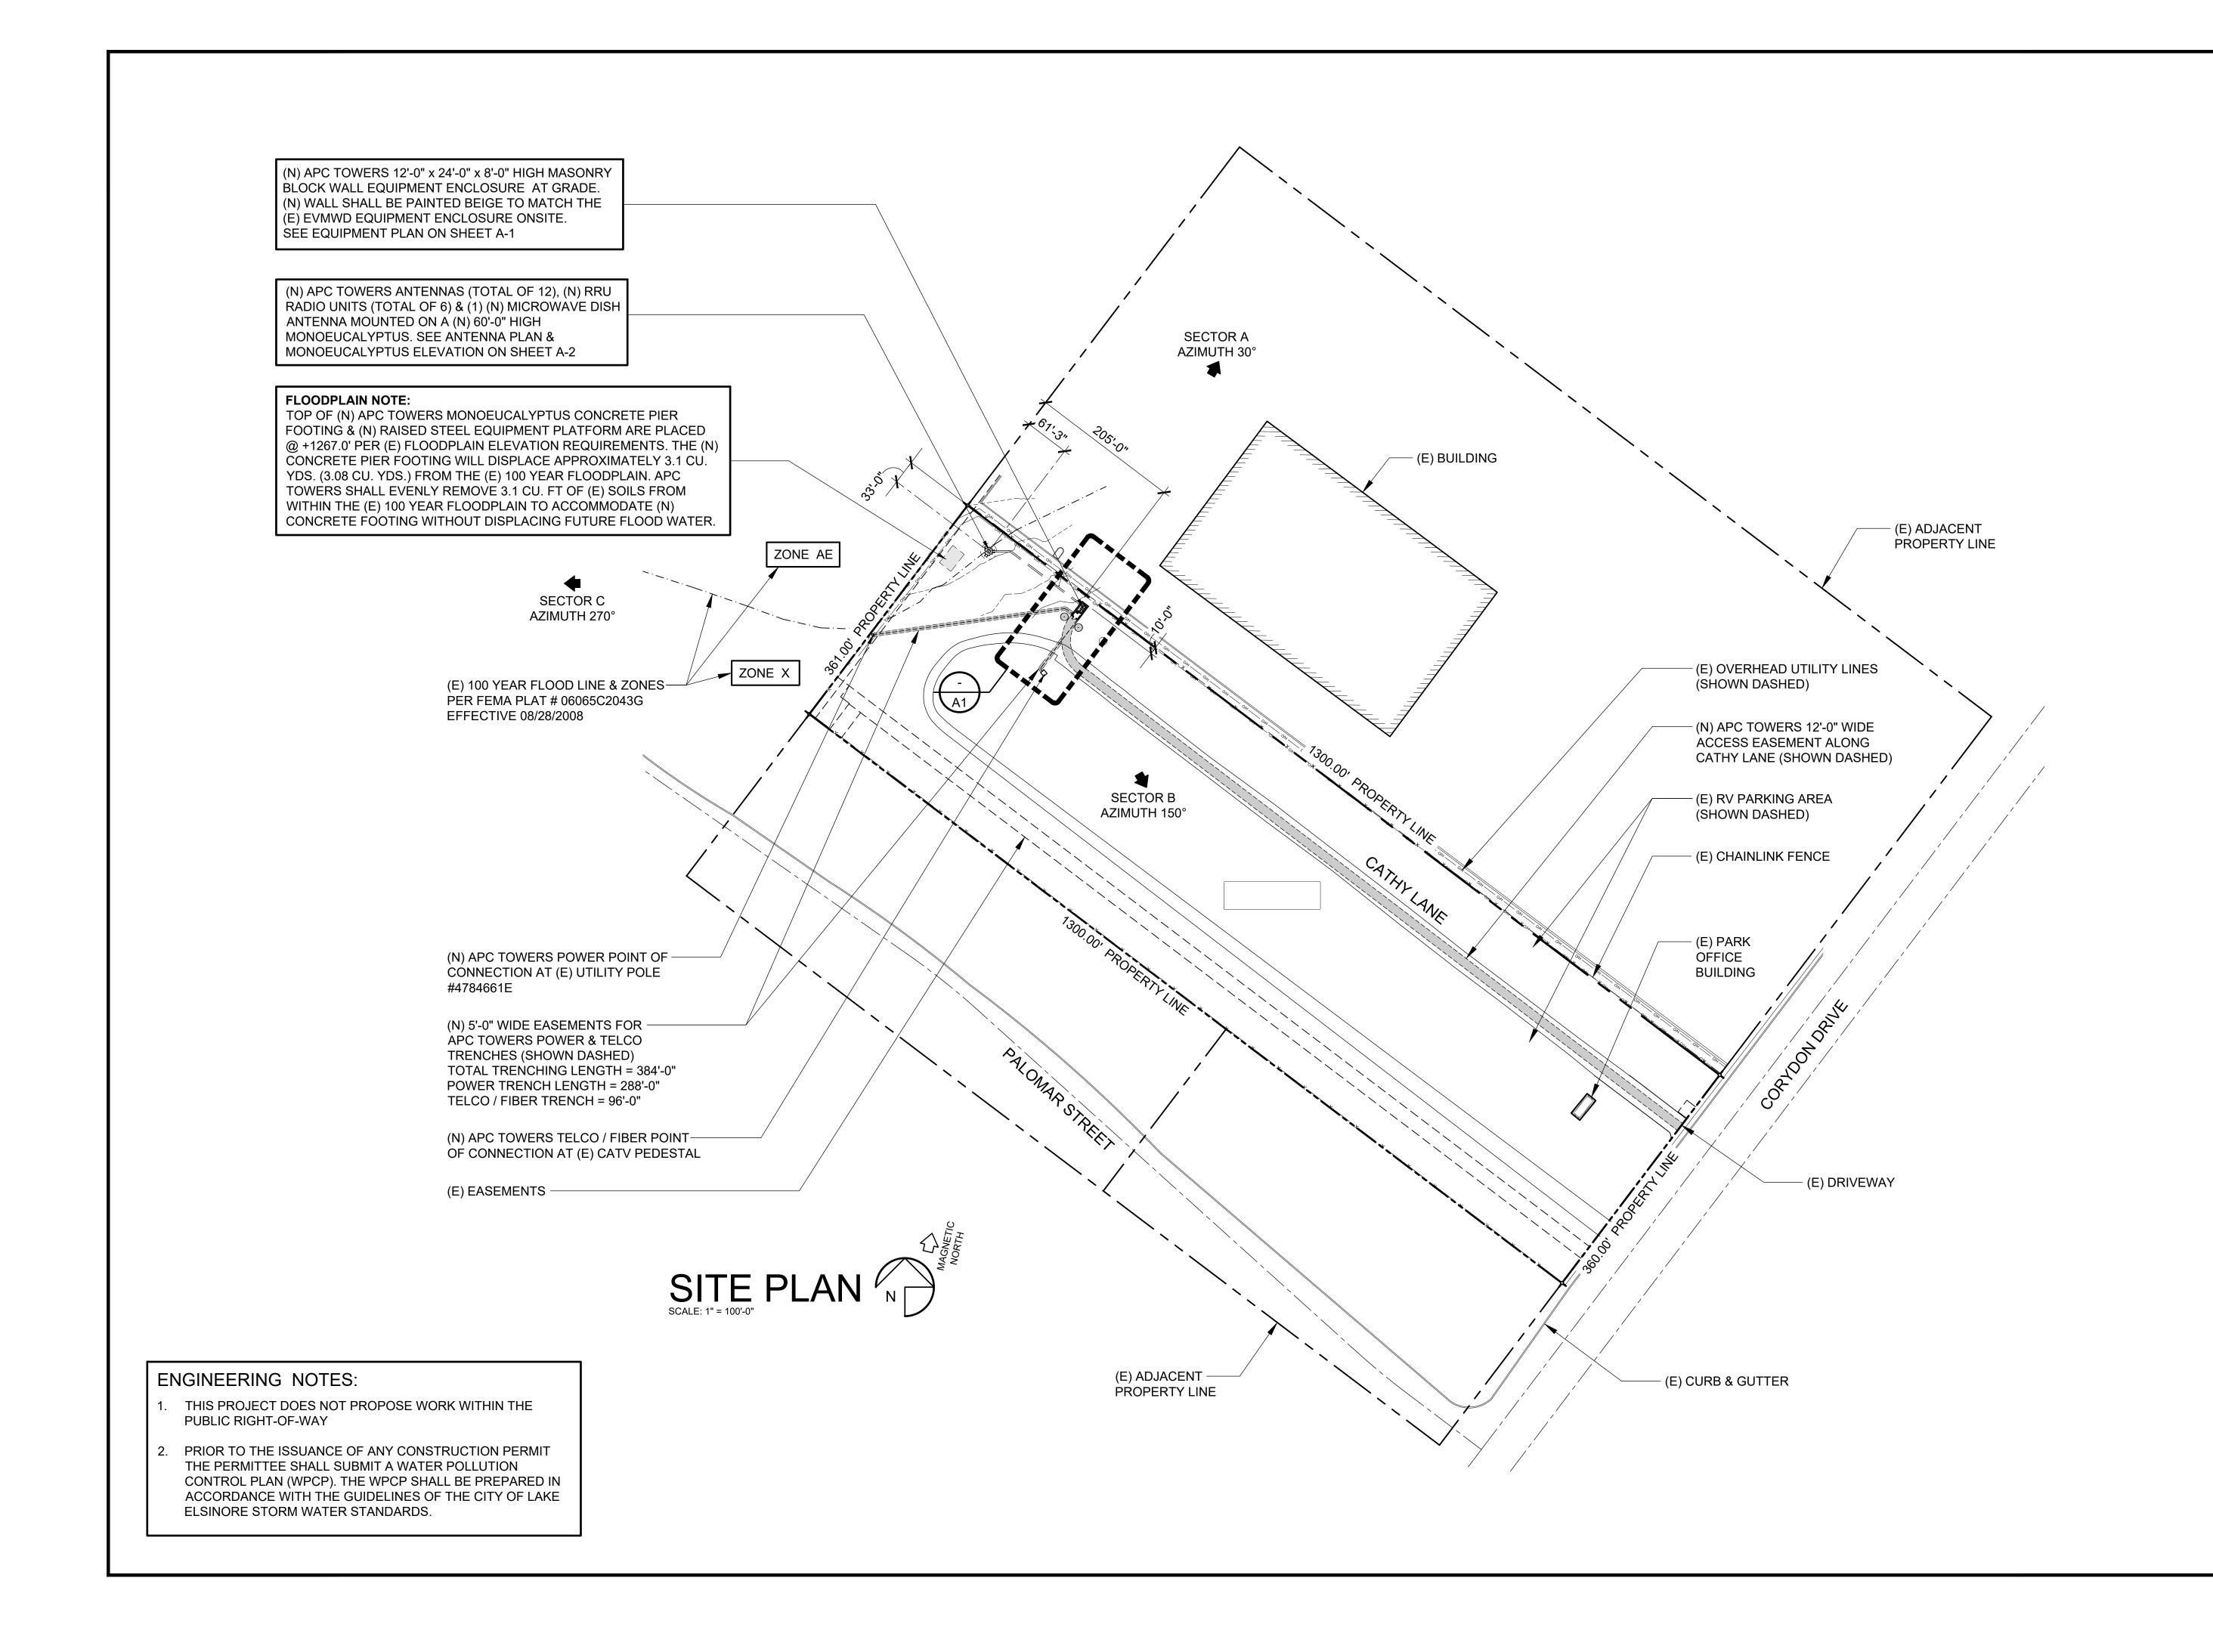

#### **PROJECT DESCRIPTION**

APC TOWERS PROPOSES TO CONSTRUCT AN UNMANNED WIRELESS TELECOMMUNICATION FACILITY THAT WILL CONSIST OF THE FOLLOWING:

- INSTALL (1) (N) 60'-0" MONOEUCALYPTUS TREE
- INSTALL (12) (N) PANEL ANTENNAS ON A (N) 60'-0" MONOEUCALYPTUS
- INSTALL (1) (N) MICROWAVE DISH ANTENNA ON A (N) 60'-0" MONOEUCALYPTUS
- INSTALL (6) (N) RADIO UNITS ON A (N) 60'-0" MONOEUCALYPTUS
- INSTALL (1) (N) 12'-0" x 24'-0" x 8'-0" HIGH CMU EQUIPMENT ENCLOSURE
- INSTALL (2) (N) 6102 EQUIPMENT CABINETS ON (N) RAISED STEEL PLATFORM INSIDE (N) CMU ENCLOSURE
- INSTALL (3) (N) 'HCS' HYBRID CABLES FROM (N) EQUIPMENT CABINET TO (N) RADIO UNITS
- INSTALL (N) POWER & TELCO CABINETS
- INSTALL (N) 200 AMP DEDICATED ELECTRICAL SERVICE TO (1) (N) 200 AMP METER PEDESTAL INSTALL (N) TELCO / FIBER SERVICE AND (N) POWER SERVICE TO (N) EQUIPMENT ENCLOSURE

#### MONOEUCALYPTUS LOCATION

| LATITUDE:    | 33° 37' 29.38" (33.624828) NORT  |
|--------------|----------------------------------|
| LONGITUDE:   | -117° 18' 12.63" (-117.303508) W |
| ELEVATION AT | GRADE: 1262.75' A.M.S.L. (NAV    |

#### PROPERTY INFORMATION:

SITE NAME: AIRPARK LAKE ELSINORE SITE ADDRESS: 32533 CORYDON ROAD LAKE ELSINORE, CA 92530

JURISDICTION: CITY OF LAKE ELSINORE

CONSTRUCTION INFORMATION: AREA OF CONSTRUCTION: OCCUPANCY: TYPE OF CONSTRUCTION: ZONING CLASSIFICATION: PROPOSED LEASE AREA: PARENT PARCEL:

ADA COMPLIANCE:

288.0 SQ. FT. V-B PC40S4 400 SQ. FT. 468,638.50 SQ. FT. (10.75 ACRES)

FACILITY IS UNMANNED AND NOT FOR HUMAN HABITATION. MACHINERY SPACES ARE EXEMPT FROM ACCESSIBILITY REQUIREMENTS PER THE CBC SECTION 11B-203.5.

(N) EUCALYPTUS TREES ADJACENT TO (N) APC TOWERS EQUIPMENT ENCLOSURE (SHOWN SHADED)

(N) APC TOWERS 12'-0" WIDE ACCESS EASEMENT ALONG CATHY LANE. (SHOWN DASHED) SEE SITE PLAN ON SHEET A-0 FOR ENTIRE ROUTE

(N) 5'-0" WIDE EASEMENT FOR APC TOWERS POWER & TELCO TRENCH (SHOWN DASHED)

(N) GPS ANTENNA MOUNTED TO EQUIPMENT CABINET

(N) 24" WIDE CABLE TRENCH FROM APC TOWERS EQUIPMENT AREA TO (N) MONOEUCALYPTUS LOCATION