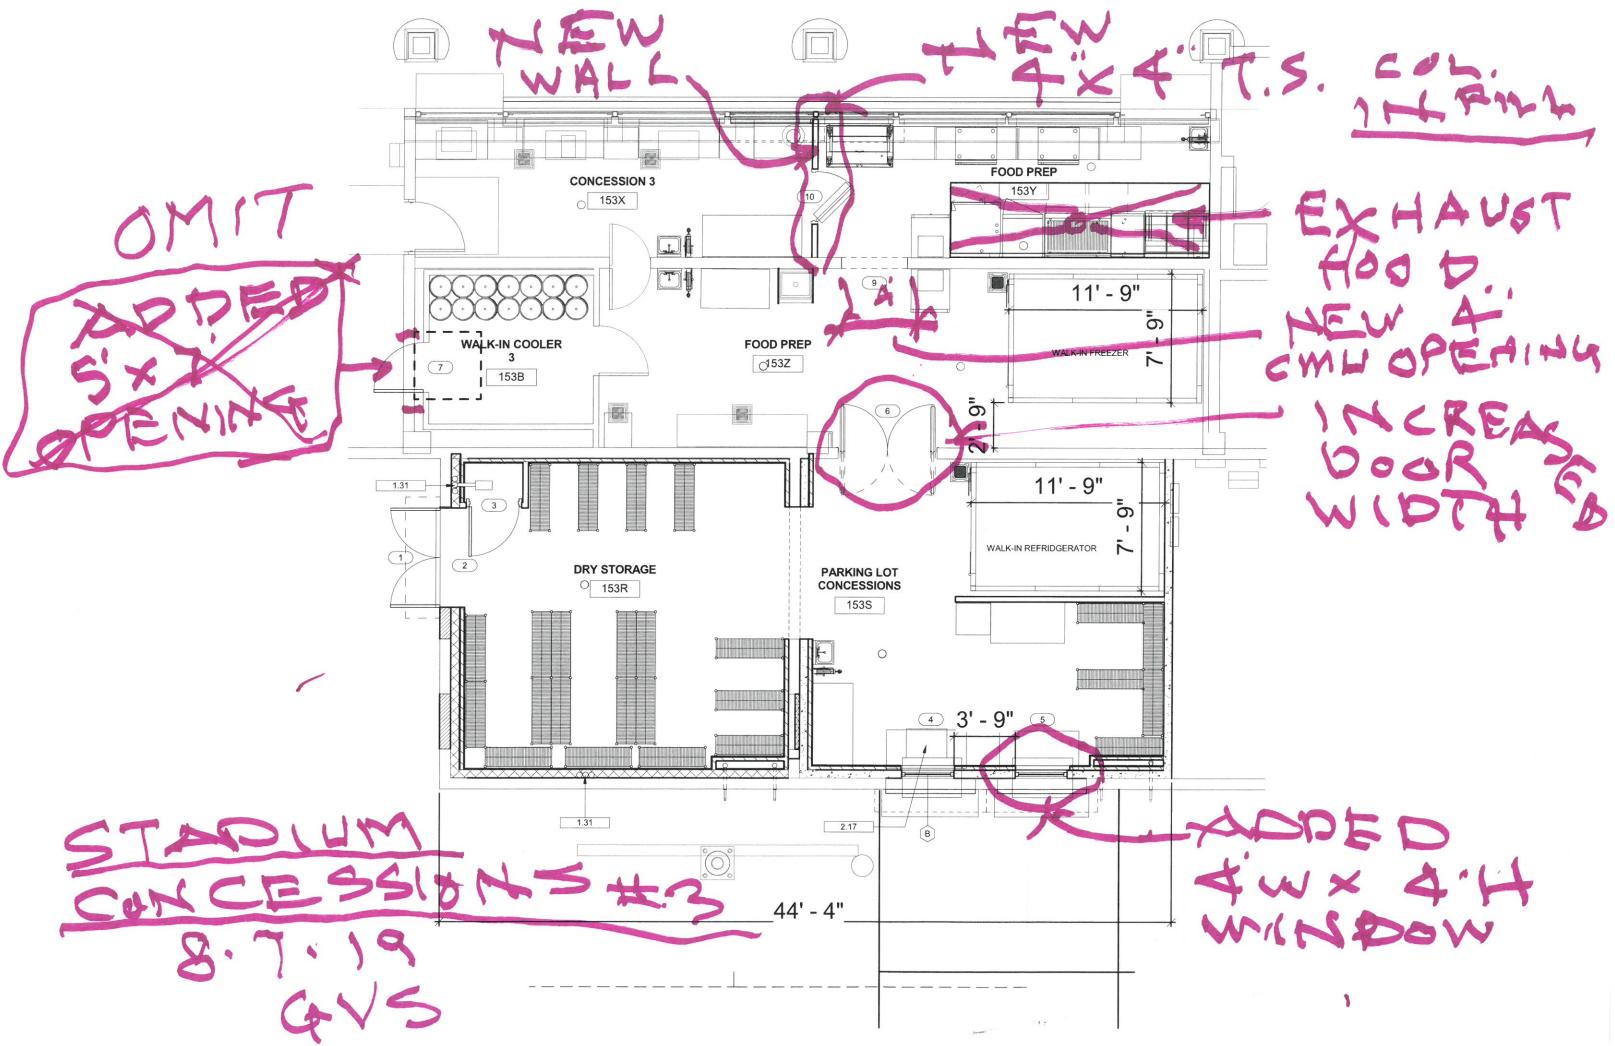

## 1.0 Architectural Revisions

- 1.1 Revise floor plan with new equipment/appliances.
- 1.2 Revise Equipment Schedule.
- 1.3 Add new floor drains and floor sinks.
- 1.4 Coordinate new walk-in refrigerator and freezer.

## 2.0 M/P/E Revisions

2.1 Services for revised design layout to include removal of existing grease trap. Provide new plumbing for three compartment sink to comply with current health department codes. Provide plumbing for new sink in Food Prep 153Y. Revise gas piping, hood and HVAC for new cooking equipment. Revise demolition plans to include Concessions 3. In Food Prep 153Z relocate existing plumbing fixtures per remodel floor plan. Add floor sink and condensate for new walk-in freezer. In Parking Lot Concessions 153X add floor sink and condensate for walk-in refrigerator. Jason Simpson August 7, 2019 Page 2 of 2

> Revise HVAC and Title 24 Parking Lot Concessions 153S and Food Prep 153Y. Provide power connections for added equipment. Revise lighting layout in Parking Lot Concession 153S. Relocate (3) existing panel boards, extend existing circuits to new relocated panelboards.

> > Fee: \$7,200

## 3.0 Structural Revisions

- 3.1 Add 4' x 4' window in Parking Lot Concessions.
- 3.2 Increase door width.
- 3.3 Increase 4' wide opening.
- 3.4 Relocate exhaust hood through the roof.
- 3.5 Add 4" x 4" TS column at food prep window.
- 3.6 Add condensing unit on Dry Storage roof.

Fee: \$2,485

#### - Concessions #3 Additional Service Request # 1

- August 7, 2019 Date:
- Storm Stadium Concessions #3 Project: 500 Diamond Dr. Lake Elsinore, CA 92530
- Client: G.V. Salts STK Architects. Inc. 42095 Zevo Drive, Suite A15 Temecula, CA 92590 951-296-9110 gvsalts@stkinc.com
- Jared Ferini, P.E., S.E. From: Shawn Lothrop, P.E., S.E., President Innovative Structural Engineering, Inc. (ISE) Jared@ISEengineers.com
- 1. Additional Service Request:

2. Additional Service Scope & Fee:

|    | Task                                                                                              |            |
|----|---------------------------------------------------------------------------------------------------|------------|
| .1 | Design new steel 4" tube and connections at concessions v                                         | vindow.    |
| .2 | Design new light gage header above new door in CMU betw<br>food prep and parking lot concessions. | veen the   |
| .3 | Add an additional window to the parking lot within the parkin<br>concessions.                     | ng lot     |
| .4 | Check roof for the new walk-in refrigerator condensing unit storage roof.                         | on the dry |
| 2  | Total Fee:                                                                                        | \$2,485    |

- 3.1 Added door access to the walk-in cooler has been eliminated from scope.
- 3.1 STK to provide information on how the tube is anticipated to be installed.

Additional Service Request # 1 - Concessions #3