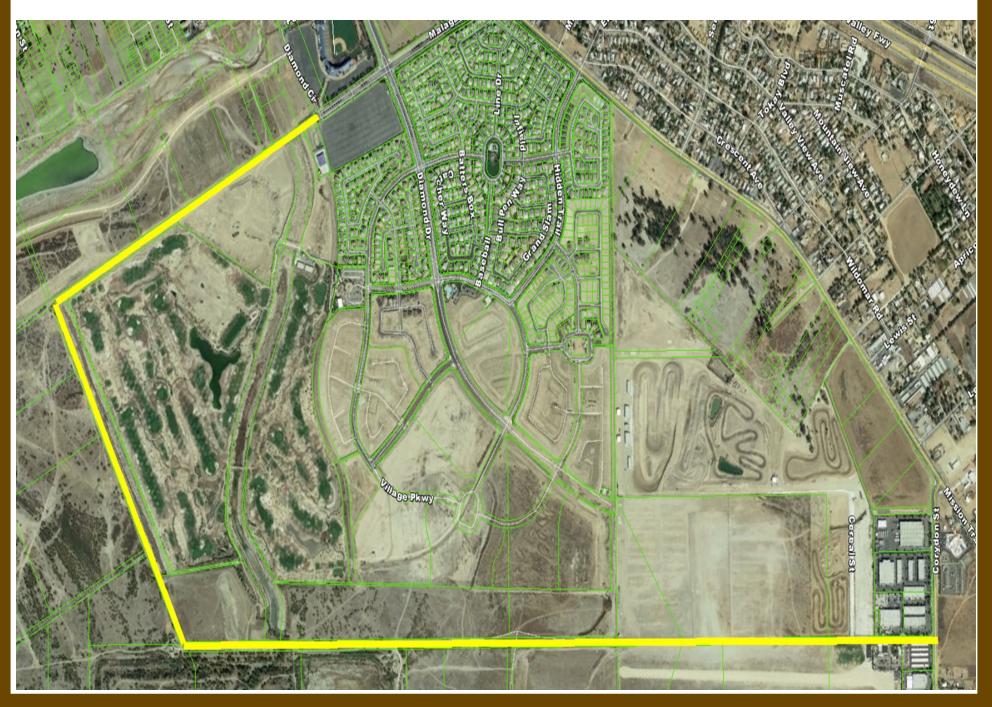

|

# EAST LAKE CIRCULATION—CEREAL, MALAGA & LUCERNE



PROJECT TITLE:EAST LAKE CIRCULATION - CEREAL, MALAGA & LUCERNEPROJECT TYPE:CIRCULATIONPROJECT NO.:Z10053ACCOUNT NO.:500-4110-XXXXDEPARTMENT:ENGINEERINGPRIORITY:II

#### **PROJECT DESCRIPTION:**

Construct four (4) lane road to provide access and circulation for the East Lake Specific Plan and Diamond Specific Plan.

#### BENEFIT:

To improve access and stimulate economic development projects.

#### PROJECT STATUS:

Planning stage; depends on timing of Development Projects.

| PROJECT COST:                  | PRIOR YEARS    | FY 2019-20            | FY 2020-21  | FY 2021-22