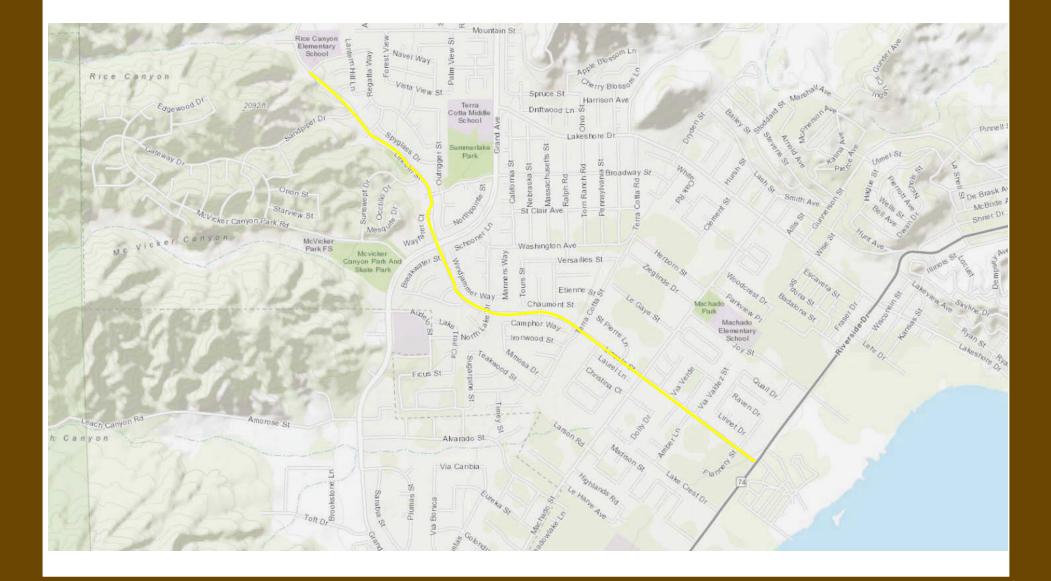

### **PROJECT DESCRIPTION:**

Pave the dirt road portions of Morton Avenue and Hill Avenue off Chaney Street; Miller Street between Palm Drive and Strickland Avenue; Herbert, Morton, Lucerne, and Marian off East Lakeshore Drive; Dawes Street from Avenue 6 to the end of the street; Acacia Street from Country Club Boulevard to the end of the street; and Baker, Bromley and Bunker off Riverside Drive.