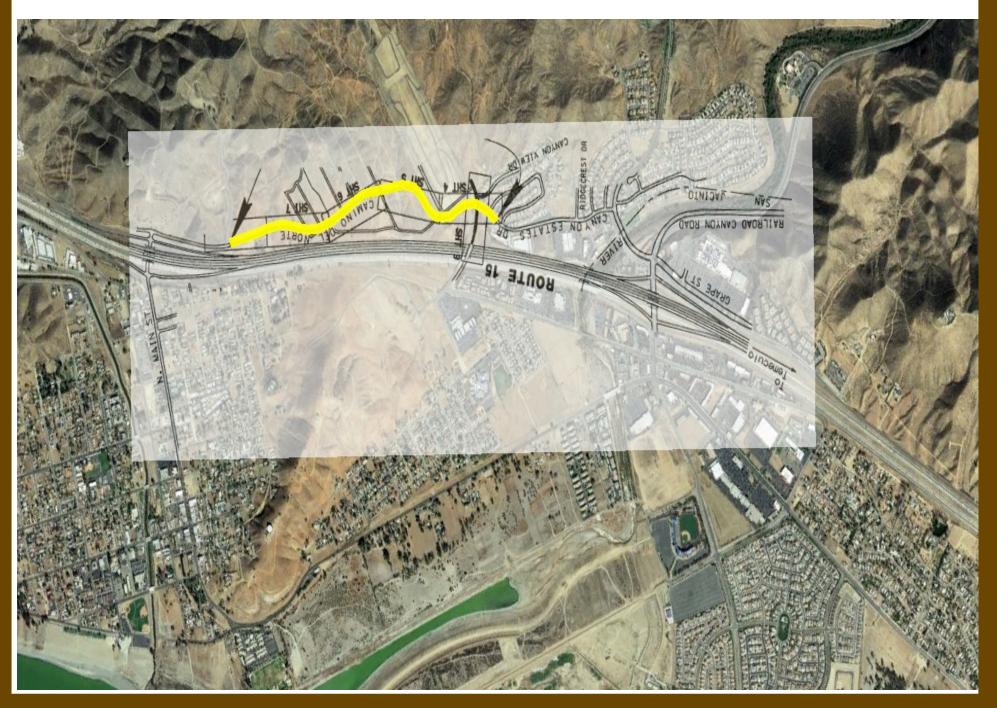

| \$ -               | \$                       | -    | \$ -           | \$      | -   | \$ -                    | \$ | 255,358 |
| FUTURE                          |     |              | FY  | 2019-20        | FY 2020-21         | FY 2021                  | -22  | FY 2022-23     | FY 2023 | -24 | FUTURE YEARS            |    | TOTAL   |
| OPERATION & MAINTENANCE COSTS:  |     |              | 5.2 | Alle the start | and an a should be |                          | Sec. |                |         |     | 24455年145年1             | \$ | -       |
|                                 |     |              | \$  |                | \$ -               | \$                       | -    | \$ -           | \$      | -   | \$ -                    | \$ |         |

### **CAMINO DEL NORTE IMPROVEMENTS**



PROJECT TITLE:CAMINO DEL NORTE IMPROVEMENTSPROJECT TYPE:CIRCULATIONPROJECT NO.:Z10030ACCOUNT NO.:500-4110-XXXXDEPARTMENT:ENGINEERINGPRIORITY:I

#### **PROJECT DESCRIPTION:**

Final design of missing segment of Camino Del Norte from Franklin Street to Elsinore Hills Road. This project will include installation of a traffic signal at the intersection of Franklin Street, Camino Del Norte, and Canyon Estates Drive. Realigning Canyon Estates Drive and Canyon View Drive, South of Franklin. Camino Del Norte is designated as a four lane arterial from Main Street to Old Franklin. The final design of this roadway will enable the City to finalize the R/W take areas and proceed with construction of 2-lanes of Camino Del Norte to accommodate the Railroad Canyon interchange construction detour.

The s