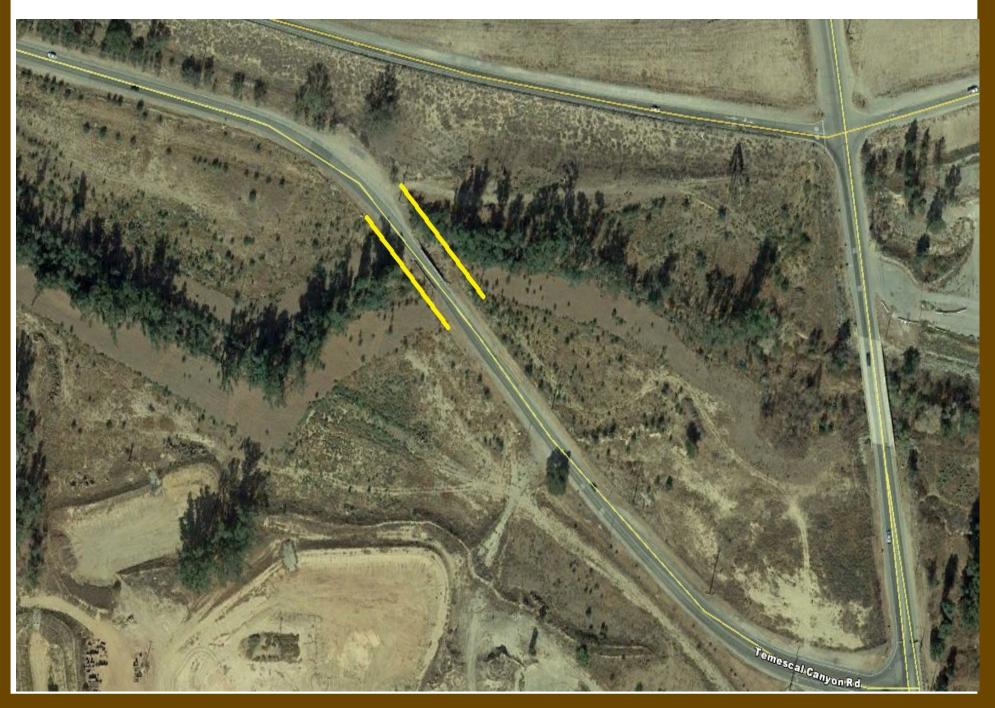

### CIRCULATION PROJECTS—continued

| Systemic Safety Analysis Report Program                       | ) |
|---------------------------------------------------------------|---|
| Temescal Canyon Bridge Replacement & Road Widening Phase I    | ł |
| Traffic Signal Installation at Grand Avenue & Riverside Drive | Ś |