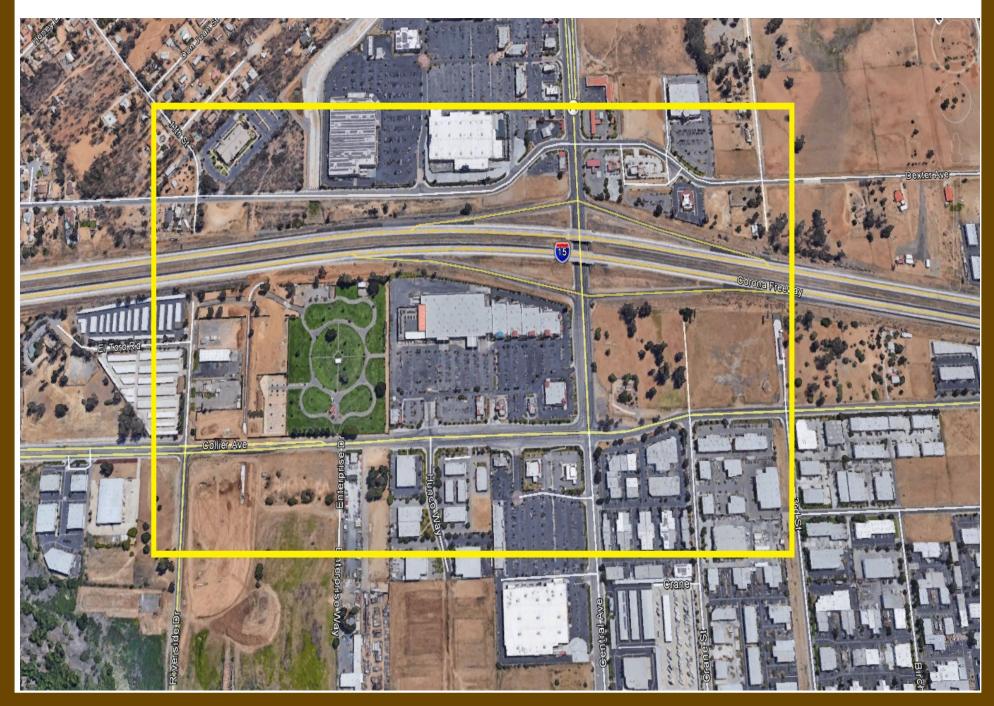

|            |              |                             |

# I-15/STATE ROUTE 74 INTERCHANGE



PROJECT TITLE:I-15/STATE ROUTE 74 INTERCHANGEPROJECT TYPE:CIRCULATIONPROJECT NO.:Z10015ACCOUNT NO.:500-4110-XXXXDEPARTMENT:ENGINEERINGPRIORITY:II

## PROJECT DESCRIPTION:

This project will initiate the Plan Approval/Environmental Document (PA&ED) phase of work for future modifications to the existing I-15/SR 74 Interchange at Central Avenue. Proposed improvements include the construction of a northbound loop entry ramp with acceleration/deceleration lanes;

#### BENEFIT:

This project improves traffic circulation and reduces traffic congestion at the I-15/SR 74 interchange.

## PROJECT STATUS:

This project is for PA & ED only. Project design and construction phases cannot begin until a funding source is identified. Construction is estimated at \$57 million.

|