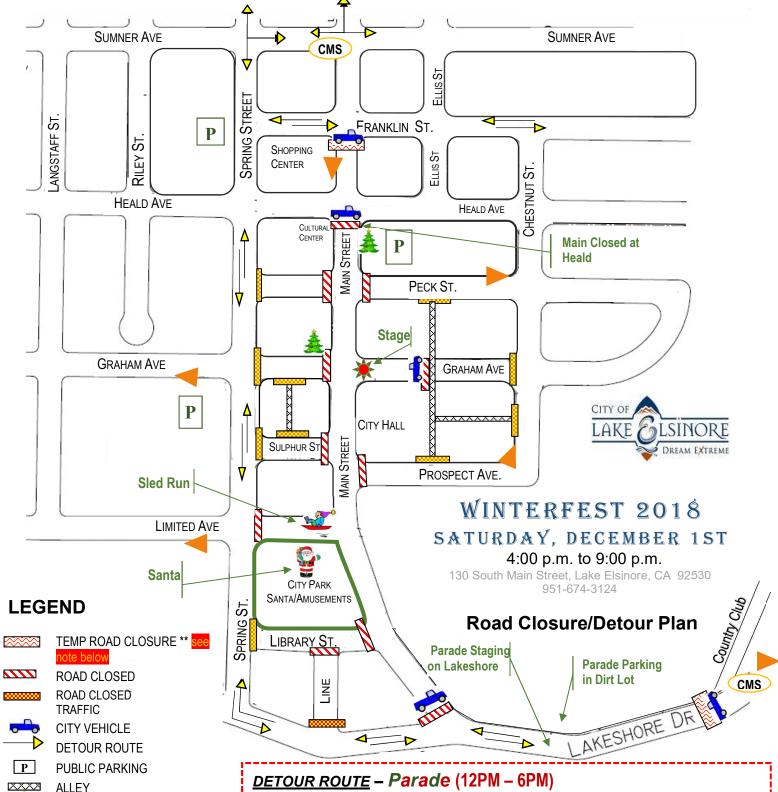

N/B-Lakeshore to Country Club to Mill to Ave 6 to Franklin or Sumner to Main **S/B-** Main to Franklin to Ave 6 to Lakeshore

**Post Parade:** Lakeshore to Spring to Franklin or Sumner to Main / Main to Sumner or Franklin to Spring to Lakeshore / Franklin to Main to Spring to Lakeshore / Franklin to Main to Interstate

## ROAD CLOSURES: 11:00 AM to 11:00 PM

Library St. - closed at Spring & Line Sts. Lakeshore Dr. - closed at Main St. Limited Ave. - Spring St. to Main St Sulphur St. - Spring St. to Main St. Chestnut St. - Peck St. to Prospect Ave

Main St. - Lakeshore St. to Heald Ave. Graham Ave. - Spring St. to Chestnut St. Peck St. Main St. to Alley Peck St. - Spring St. to Main St. Graham Ave. - Spring St. to Chestnut St.

## "SPECIAL EVENT" NO PARKING -BOTH SIDES Main St., Peck St., &

**AHEAD** 

DETOUR/ROAD CLOSED

Graham Ave.

CMS CMS - on Main and Lakeshore advising of event/road closure/detour

REMOVE/MOVE 'TEMP CLOSURES AFTER PARADE