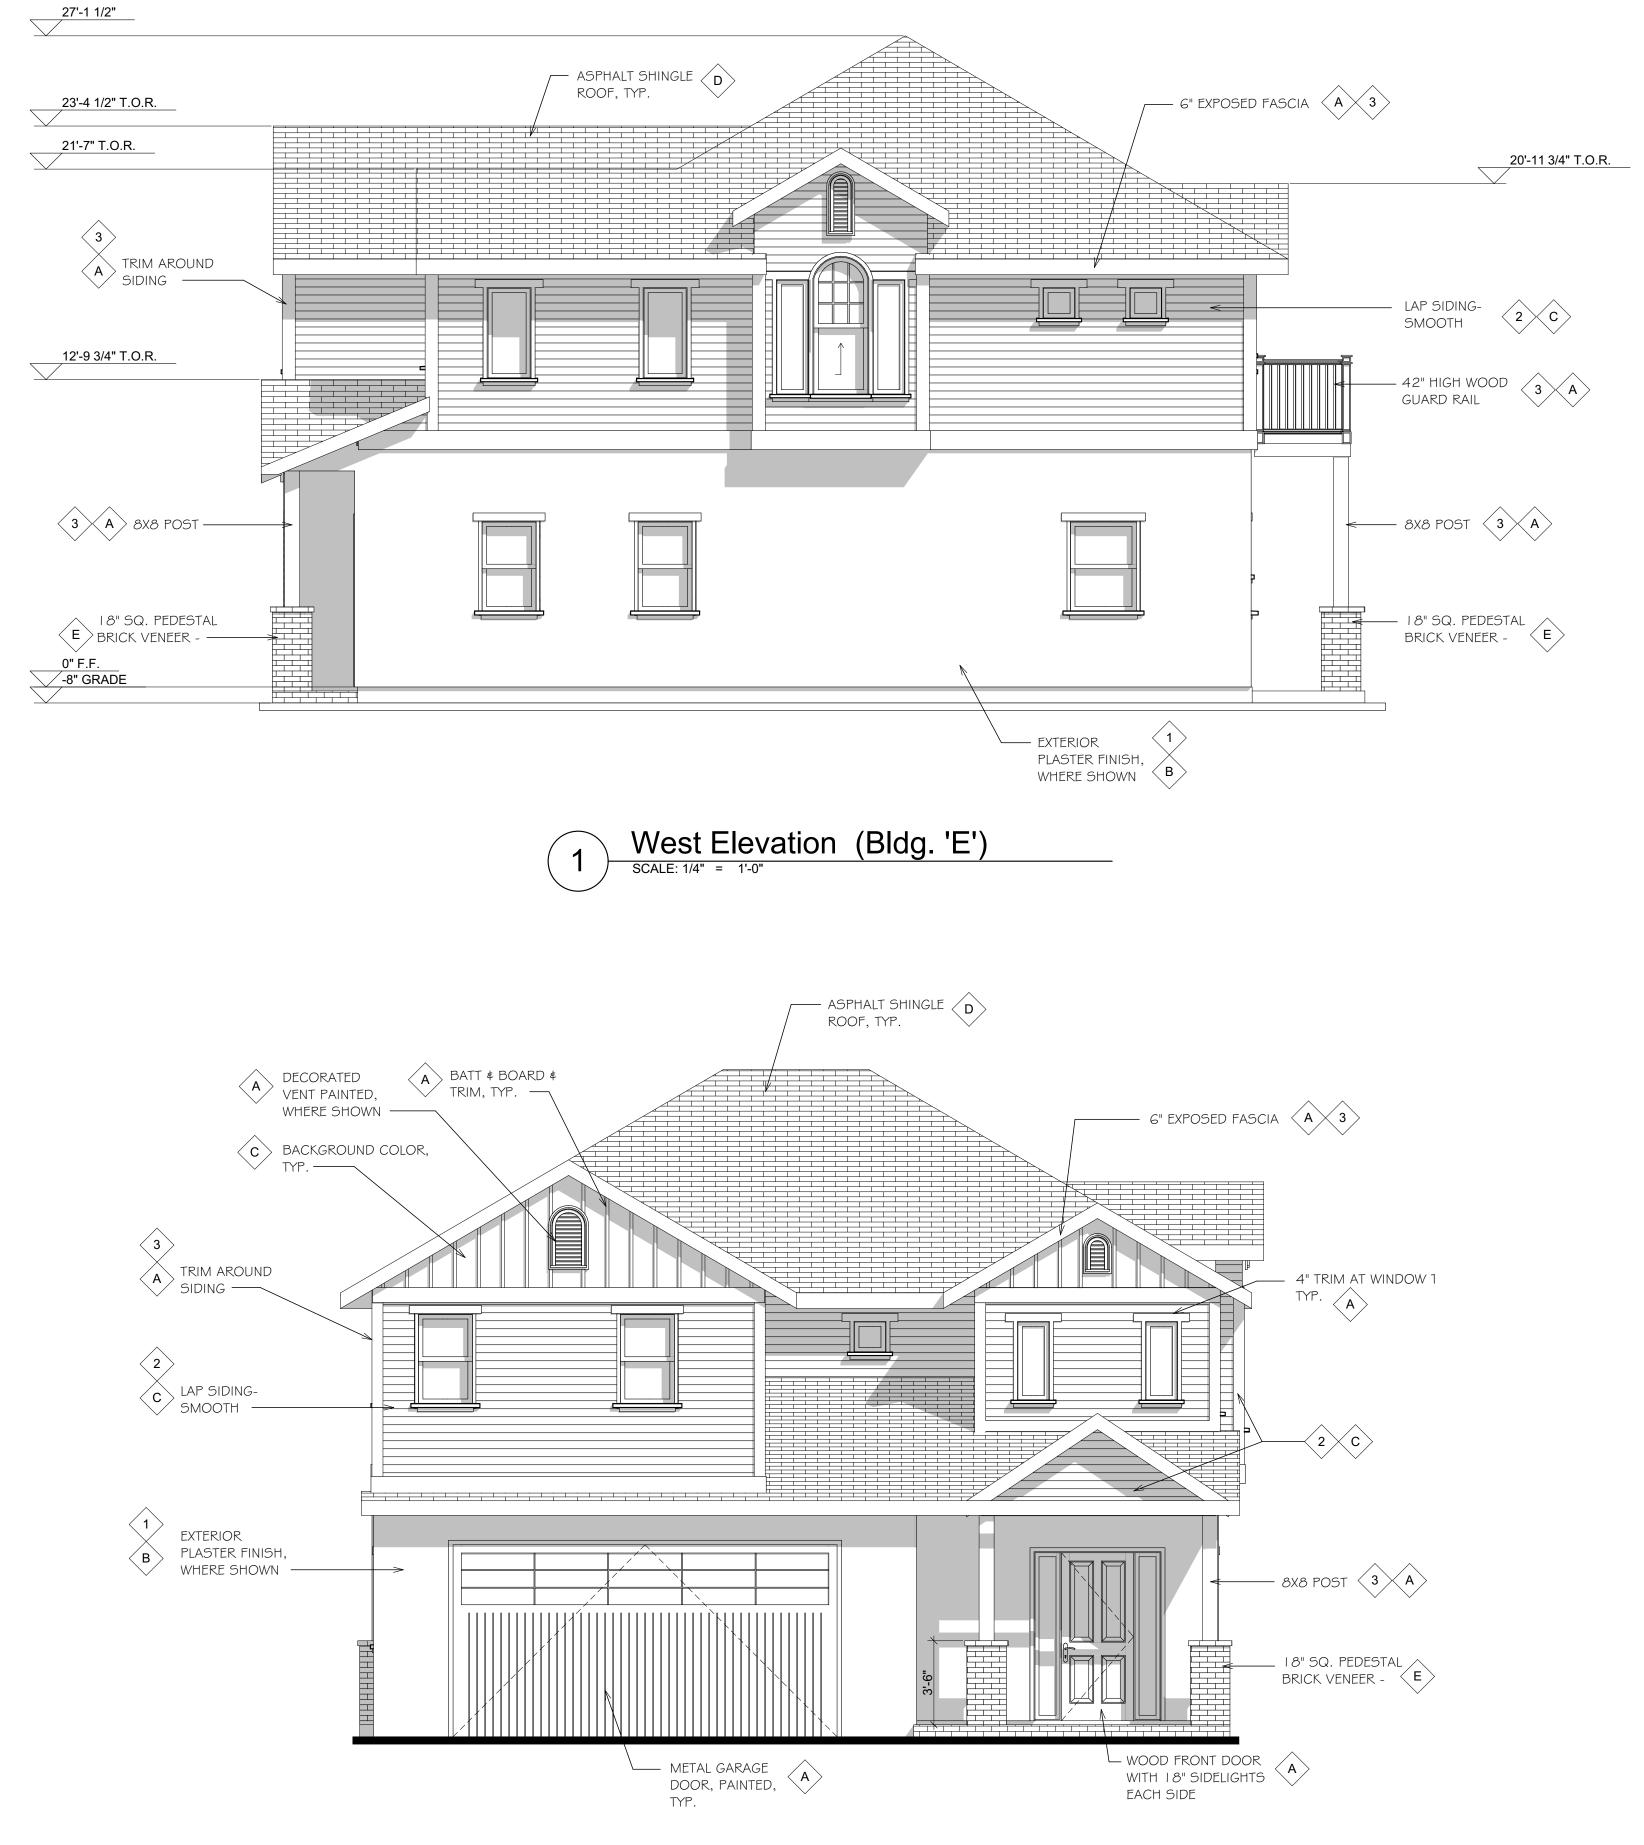

SHEET 16

| KEYNOTES                                     |      |                                                                  |
|----------------------------------------------|------|------------------------------------------------------------------|
| COLOR                                        | MARK | FINISH                                                           |
| SHERWIN WILLIAMS -<br>ROCKWOOD RED - SW2802  |      | OMEGA EXTERIOR PLASTER<br>WITH A SAND FINISH                     |
| SHERWIN WILLIAMS - LEMON<br>DROP SW 7122     | 2    | JAMES HARDIE - HARDIE<br>PLANK LAP SIDING 8.25" - 7"<br>EXPOSURE |
| SHERWIN WILLIAMS - RENWICK<br>OLIVE - SW2815 | 3    | EXPOSED WOOD PRIMED AND<br>PAINTED                               |
| GAF - TIMBERLINE COOL<br>SERIES BARKWOOD     |      |                                                                  |
| CORONADO - LA JOLLA BRICK                    |      |                                                                  |

East Elevation (Bldg. 'E') SCALE: 1/4" = 1'-0"

| KEYNOTES |                                              |      |                                                                  |  |  |  |  |
|----------|----------------------------------------------|------|------------------------------------------------------------------|--|--|--|--|
| MARK     | COLOR                                        | MARK | FINISH                                                           |  |  |  |  |
| A        | SHERWIN WILLIAMS -<br>ROCKWOOD RED - SW2802  |      | OMEGA EXTERIOR PLASTER<br>WITH A SAND FINISH                     |  |  |  |  |
| В        | SHERWIN WILLIAMS - LEMON<br>DROP SW 7122     | 2    | JAMES HARDIE - HARDIE<br>PLANK LAP SIDING 8.25" - 7"<br>EXPOSURE |  |  |  |  |
| c        | SHERWIN WILLIAMS - RENWICK<br>OLIVE - SW2815 | 3    | EXPOSED WOOD PRIMED AND<br>PAINTED                               |  |  |  |  |
| D        | GAF - TIMBERLINE COOL<br>SERIES BARKWOOD     |      |                                                                  |  |  |  |  |
| E        | CORONADO - LA JOLLA BRICK                    |      |                                                                  |  |  |  |  |