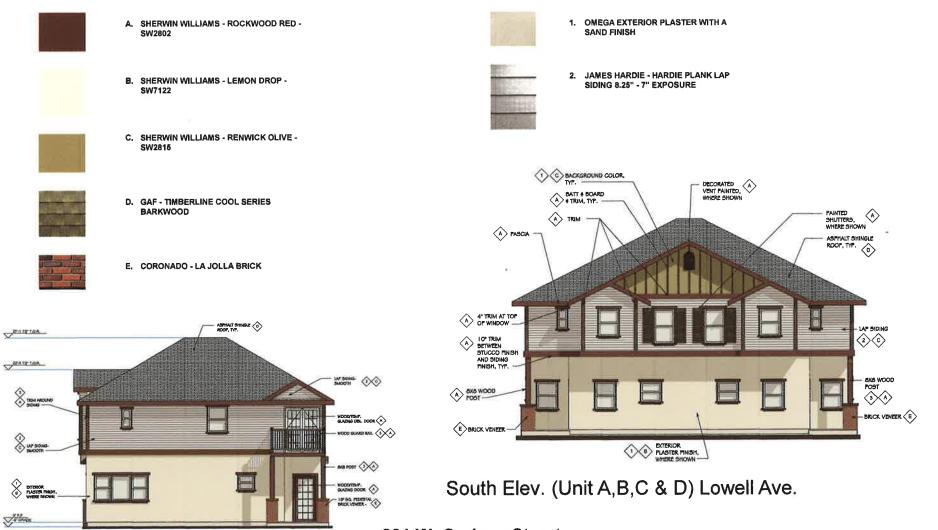

South Elev. (Bldg. E) Lowell Ave.

801 W. Graham Street, Lake Elsinore, CA

A. SHERWIN WILLIAMS - ROCKWOOD RED -SW2802

C. SHERWIN WILLIAMS - RENWICK OLIVE -SW2815

D. GAF - TIMBERLINE COOL SERIES BARKWOOD

E. CORONADO - LA JOLLA BRICK

1. OMEGA EXTERIOR PLASTER WITH A

2. JAMES HARDIE - HARDIE PLANK LAP

SIDING 8.25" - 7" EXPOSURE

SAND FINISH