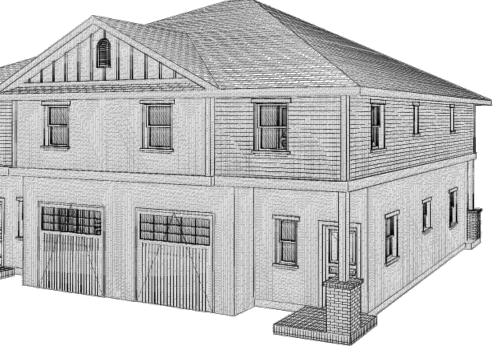

East Elevation (Bldg. 'E') SCALE: 1/4" = 1'-0"

| KEYNOTES |                                              |      |                                                                  |  |  |  |  |
|----------|----------------------------------------------|------|------------------------------------------------------------------|--|--|--|--|
| MARK     | COLOR                                        | MARK | FINISH                                                           |  |  |  |  |
| A        | SHERWIN WILLIAMS -<br>ROCKWOOD RED - SW2802  |      | OMEGA EXTERIOR PLASTER<br>WITH A SAND FINISH                     |  |  |  |  |
| В        | SHERWIN WILLIAMS - LEMON<br>DROP SW 7122     | 2    | JAMES HARDIE - HARDIE<br>PLANK LAP SIDING 8.25" - 7"<br>EXPOSURE |  |  |  |  |
| c        | SHERWIN WILLIAMS - RENWICK<br>OLIVE - SW2815 | 3    | EXPOSED WOOD PRIMED AND<br>PAINTED                               |  |  |  |  |
| D        | GAF - TIMBERLINE COOL<br>SERIES BARKWOOD     |      |                                                                  |  |  |  |  |
| E        | CORONADO - LA JOLLA BRICK                    |      |                                                                  |  |  |  |  |

2 North Elevation (Bldg. 'E') SCALE: 1/4" = 1'-0"

| KEYNOTES |                                              |      |                                                                  |  |  |  |  |
|----------|----------------------------------------------|------|------------------------------------------------------------------|--|--|--|--|
| MARK     | COLOR                                        | MARK | FINISH                                                           |  |  |  |  |
| A        | SHERWIN WILLIAMS -<br>ROCKWOOD RED - SW2802  |      | OMEGA EXTERIOR PLASTER<br>WITH A SAND FINISH                     |  |  |  |  |
| В        | SHERWIN WILLIAMS - LEMON<br>DROP SW 7122     | 2    | JAMES HARDIE - HARDIE<br>PLANK LAP SIDING 8.25" - 7"<br>EXPOSURE |  |  |  |  |
| c        | SHERWIN WILLIAMS - RENWICK<br>OLIVE - SW2815 | 3    | EXPOSED WOOD PRIMED AND<br>PAINTED                               |  |  |  |  |
| D        | GAF - TIMBERLINE COOL<br>SERIES BARKWOOD     |      |                                                                  |  |  |  |  |
| E        | CORONADO - LA JOLLA BRICK                    |      |                                                                  |  |  |  |  |