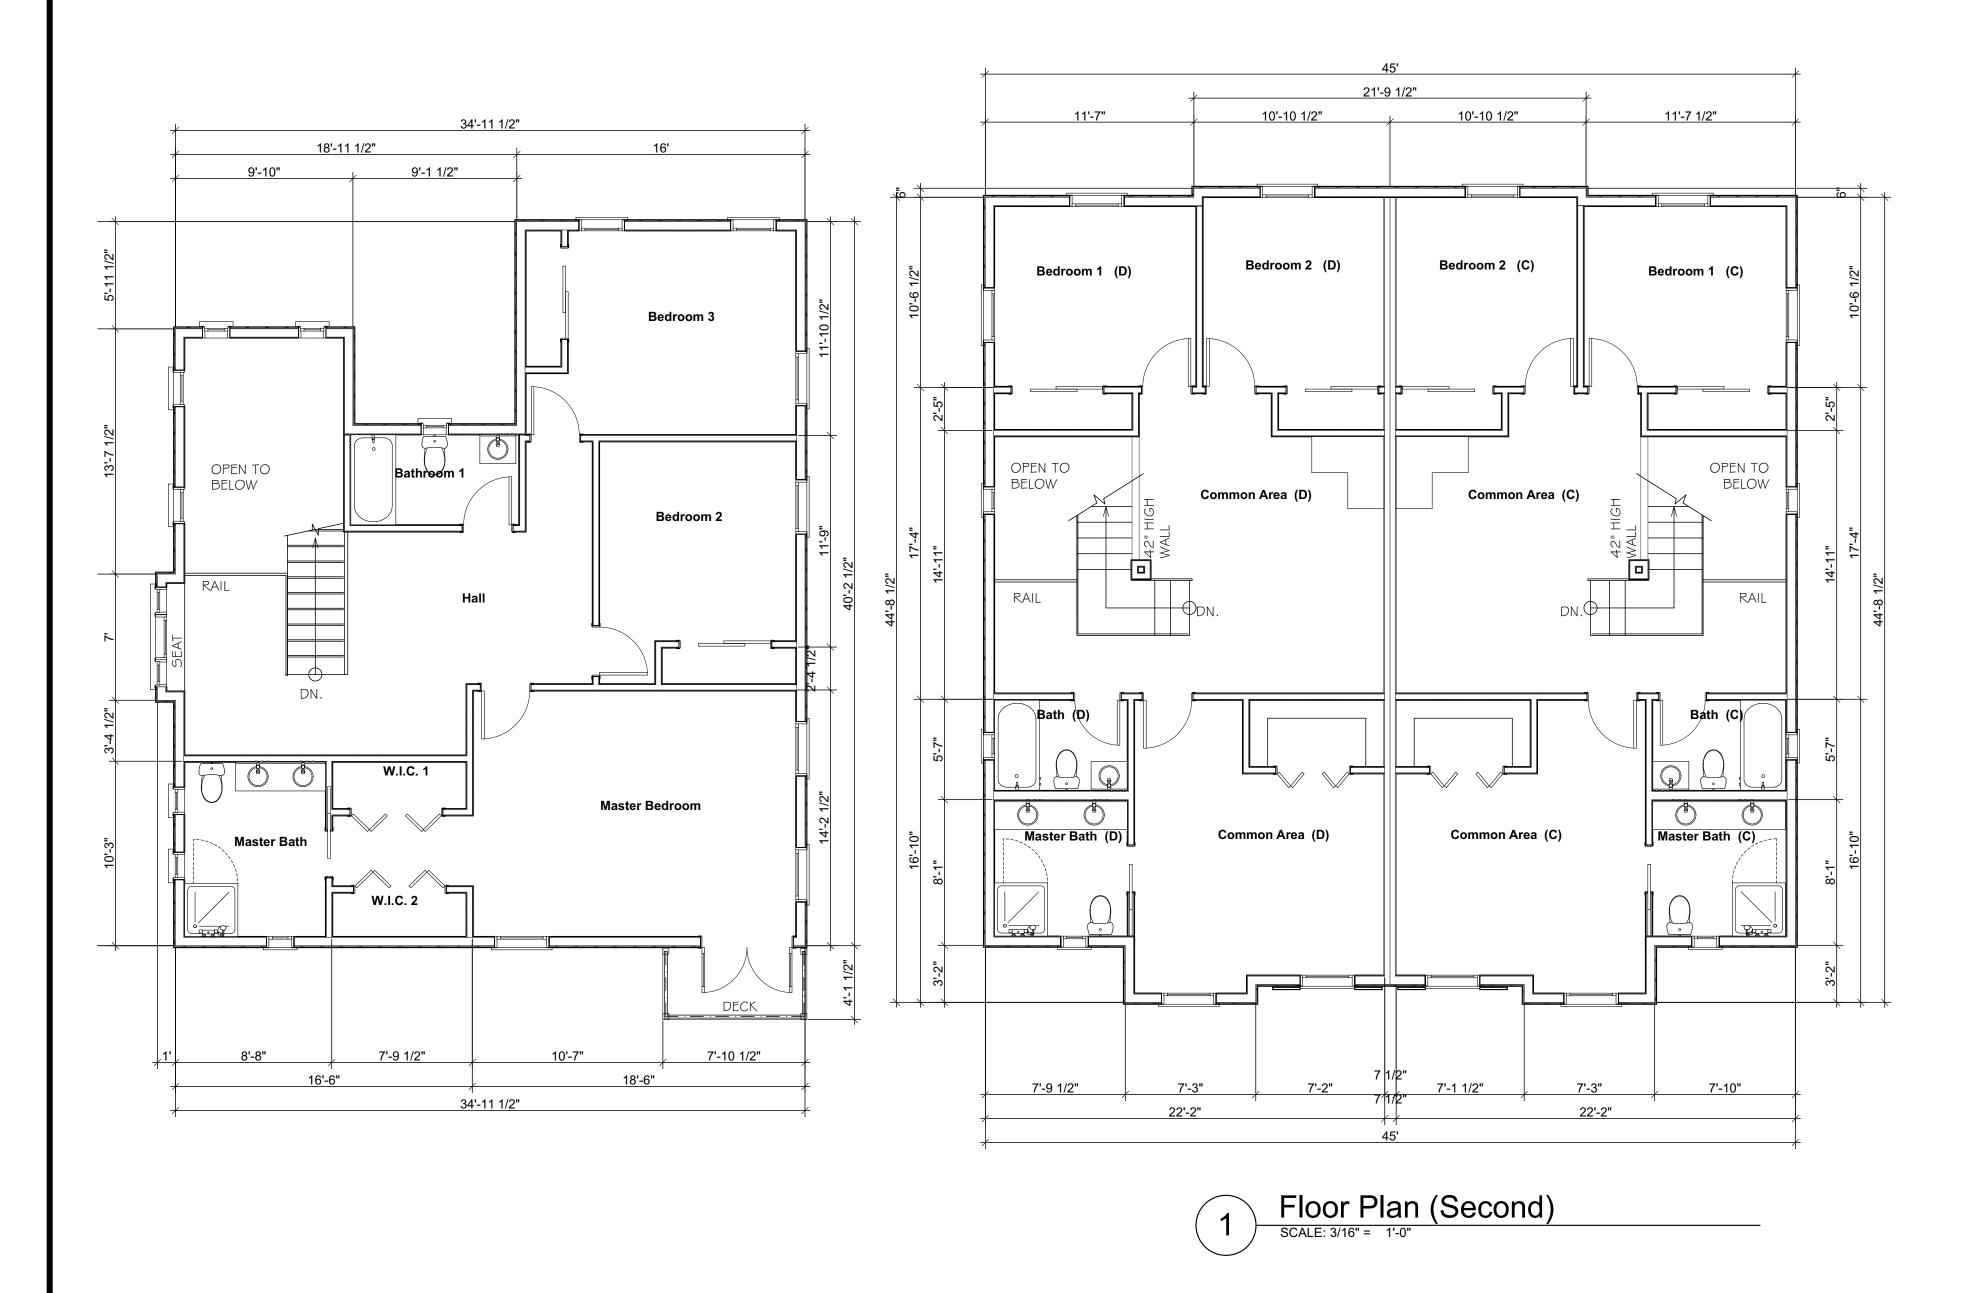

# New 5-Unit Apartment Complex

| [[ <b>F</b> F]] |
|-----------------|
|                 |
|                 |

'T' Sheets

Plans

### **PROJECT INFORMATION**

| SITE AREA (E) LOT SIZE:                | 14,810.4 SQ. FT. |
|----------------------------------------|------------------|
| SITE AREA FOR BLDG. #1 -UNITS 'A & B': | 5,412.60 SQ. FT. |
| RESIDENCE A - FIRST FLOOR AREA:        | 593 SQ. FT.      |
| RESIDENCE A - SECOND FLOOR AREA:       | 980 SQ. FT.      |
| RESIDENCE A - GARAGE AREA:             | 250 SQ. FT.      |
| RESIDENCE A - COVERED ENTRY AREA:      | 55 SQ. FT.       |
| RESIDENCE A - TOTAL LIVABLE AREA:      | 1,573 SQ. FT.    |
| RESIDENCE A - TOTAL COVERED AREA:      | 1,035 SQ. FT.    |
|                                        |                  |
| RESIDENCE B - FIRST FLOOR AREA:        | 593 SQ. FT.      |
| RESIDENCE B - SECOND FLOOR AREA:       | 980 SQ. FT.      |
| RESIDENCE B - GARAGE AREA:             | 250 SQ. FT.      |
| RESIDENCE B - COVERED ENTRY AREA:      | 55 SQ. FT.       |
| RESIDENCE B - TOTAL LIVABLE AREA:      | 1,573 SQ. FT.    |
| RESIDENCE B - TOTAL COVERED AREA:      | 1,035 SQ. FT.    |
| SITE AREA FOR BLDG. #2 -UNITS 'C & D': | 4,888.88 SQ. FT. |
| RESIDENCE C - FIRST FLOOR AREA:        | 593 SQ. FT.      |
| RESIDENCE C - SECOND FLOOR AREA:       | 980 SQ. FT.      |
| RESIDENCE C - GARAGE AREA:             | 250 SQ. FT.      |
| RESIDENCE C - COVERED ENTRY AREA:      | 55 SQ. FT.       |
| RESIDENCE C - TOTAL LIVABLE AREA:      | 1,573 SQ. FT.    |
| RESIDENCE C - TOTAL COVERED AREA:      | 1,035 SQ. FT.    |
| RESIDENCE D - FIRST FLOOR AREA:        | 593 SQ. FT.      |
| RESIDENCE D - SECOND FLOOR AREA:       | 980 SQ. FT.      |
| RESIDENCE D - GARAGE AREA:             | 250 SQ. FT.      |
| RESIDENCE D - COVERED ENTRY AREA:      | 55 SQ. FT.       |
| RESIDENCE D - TOTAL LIVABLE AREA:      | 1,573 SQ. FT.    |
| RESIDENCE D - TOTAL COVERED AREA:      | 1,035 SQ. FT.    |
|                                        |                  |
| SITE AREA FOR BLDG. #3 - 'E':          | 4,509 SQ. FT.    |
| RESIDENCE E - FIRST FLOOR AREA:        | 865 SQ. FT.      |
| RESIDENCE E - SECOND FLOOR AREA:       | 1,118 SQ. FT.    |
| RESIDENCE E - GARAGE AREA:             | 479 SQ. FT.      |
| RESIDENCE E - COVERED ENTRY AREA:      | 38 SQ. FT.       |
| RESIDENCE E - BALCONY 2ND FLR. AREA:   | 32 SQ. FT.       |
| RESIDENCE E - TOTAL LIVABLE AREA:      | 1,983 SQ. FT.    |
| RESIDENCE E - TOTAL COVERED AREA:      | 1,156 SQ. FT.    |
|                                        |                  |

| TYPE OF CONSTRUCTION: | V-B                                                             |
|-----------------------|-----------------------------------------------------------------|
| OCCUPANCY GROUP: R-3  |                                                                 |
| NUMBER OF UNITS:      | Building 'E' -1<br>Building 'A & B' - 2<br>Building 'C & D' - 2 |
| NUMBER OF STORIES:    | 2                                                               |
| SPRINKLERS:           | YES                                                             |
| ZONE: RMU             |                                                                 |