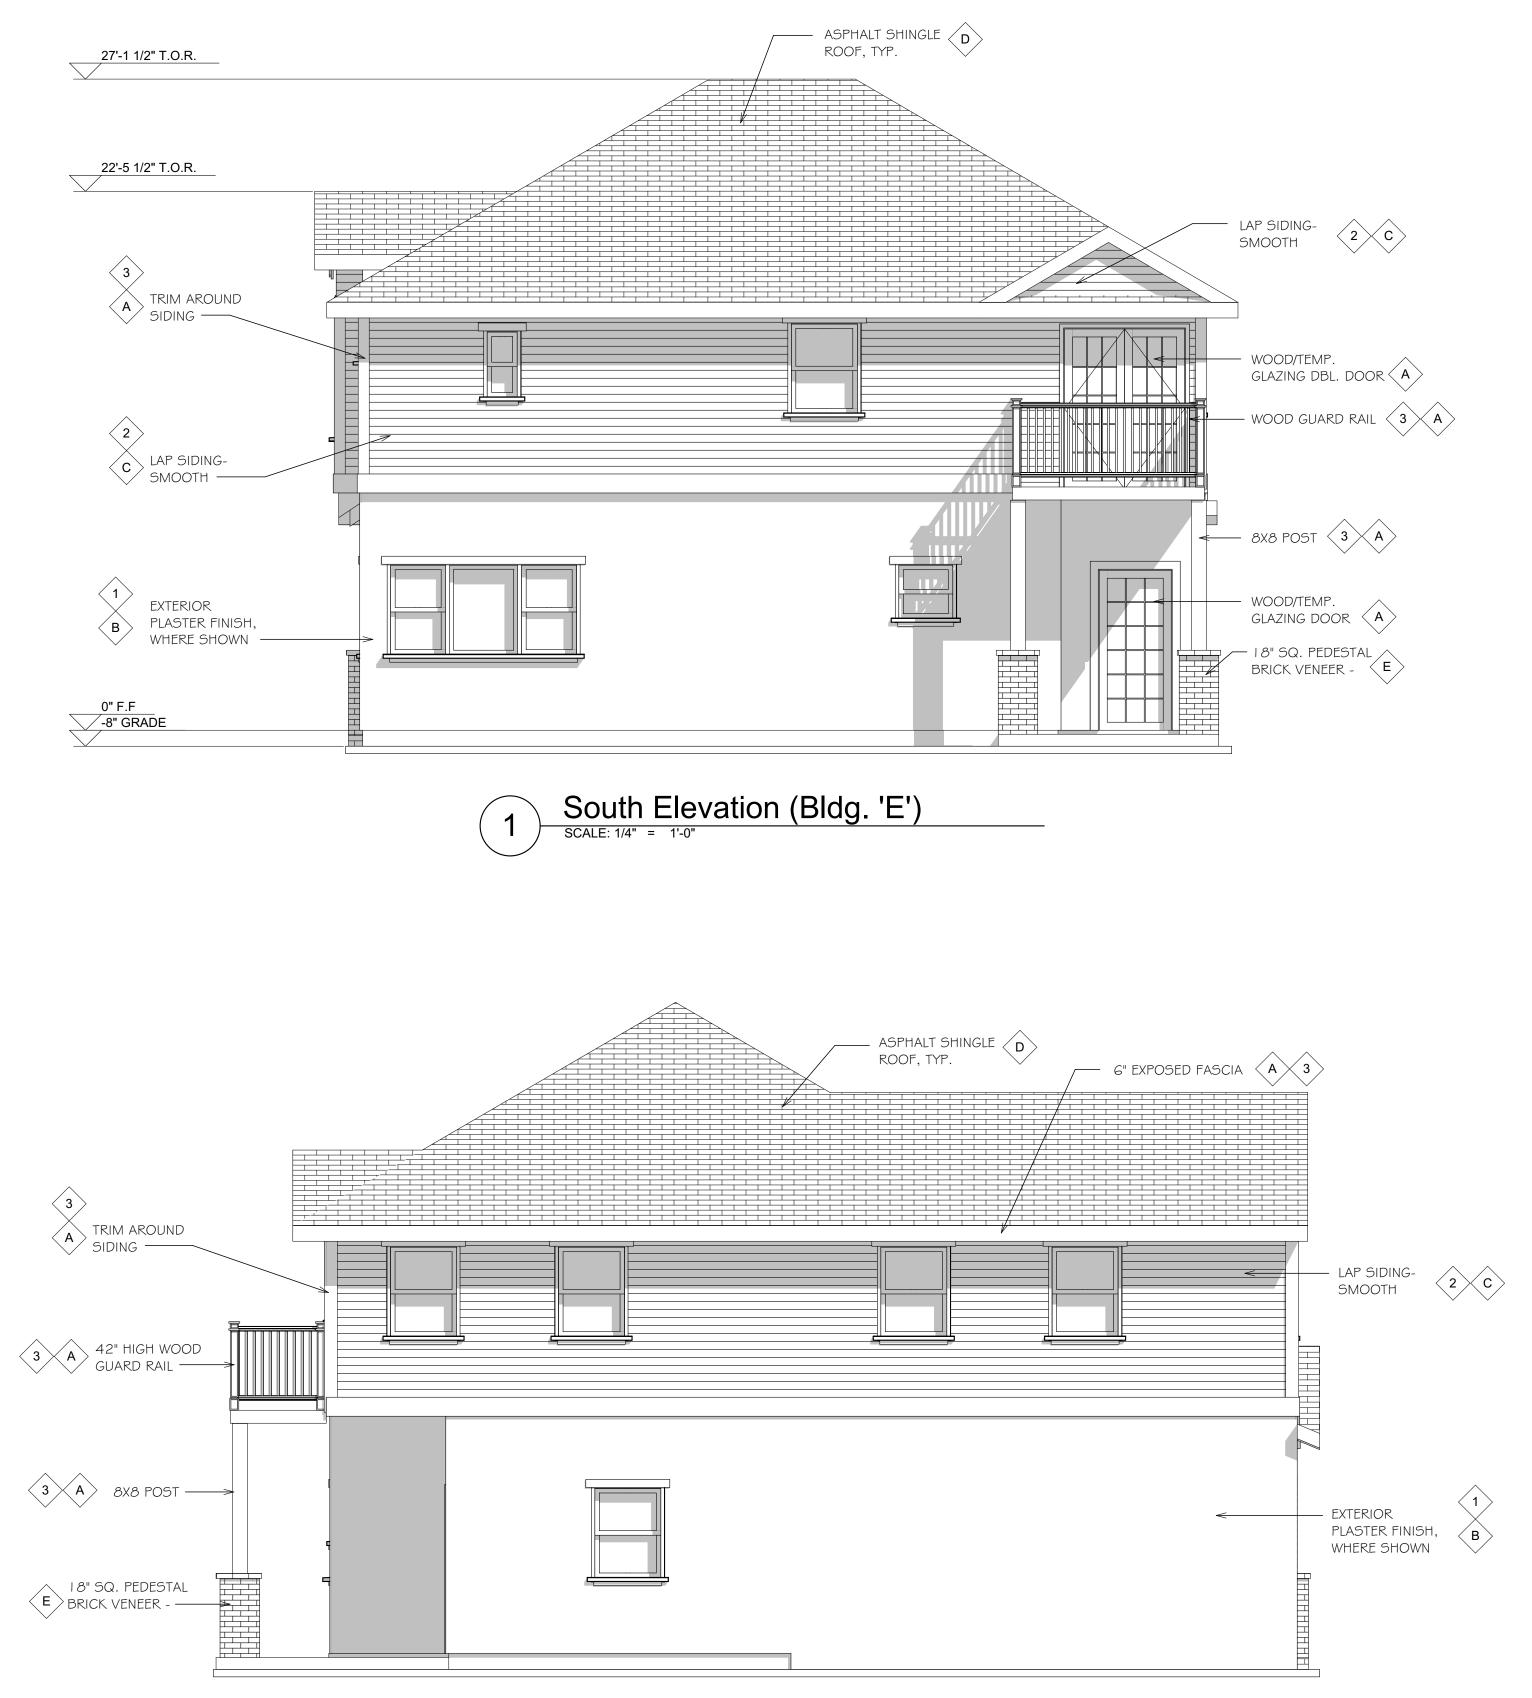

SHEET 16

| KEYNOTES                                     |      |                                                                  |
|----------------------------------------------|------|------------------------------------------------------------------|
| COLOR                                        | MARK | FINISH                                                           |
| SHERWIN WILLIAMS -<br>ROCKWOOD RED - SW2802  |      | OMEGA EXTERIOR PLASTER<br>WITH A SAND FINISH                     |
| SHERWIN WILLIAMS - LEMON<br>DROP SW 7122     | 2    | JAMES HARDIE - HARDIE<br>PLANK LAP SIDING 8.25" - 7"<br>EXPOSURE |
| SHERWIN WILLIAMS - RENWICK<br>OLIVE - SW2815 | 3    | EXPOSED WOOD PRIMED AND<br>PAINTED                               |
| GAF - TIMBERLINE COOL<br>SERIES BARKWOOD     |      |                                                                  |
| CORONADO - LA JOLLA BRICK                    |      |                                                                  |

East Elevation (Bldg. 'E') SCALE: 1/4" = 1'-0"

| KEYNOTES |                                              |      |                                                                  |  |  |  |  |
|----------|----------------------------------------------|------|------------------------------------------------------------------|--|--|--|--|
| MARK     | COLOR                                        | MARK | FINISH                                                           |  |  |  |  |
| A        | SHERWIN WILLIAMS -<br>ROCKWOOD RED - SW2802  |      | OMEGA EXTERIOR PLASTER<br>WITH A SAND FINISH                     |  |  |  |  |
| В        | SHERWIN WILLIAMS - LEMON<br>DROP SW 7122     | 2    | JAMES HARDIE - HARDIE<br>PLANK LAP SIDING 8.25" - 7"<br>EXPOSURE |  |  |  |  |
| c        | SHERWIN WILLIAMS - RENWICK<br>OLIVE - SW2815 | 3    | EXPOSED WOOD PRIMED AND<br>PAINTED                               |  |  |  |  |
| D        | GAF - TIMBERLINE COOL<br>SERIES BARKWOOD     |      |                                                                  |  |  |  |  |
| E        | CORONADO - LA JOLLA BRICK                    |      |                                                                  |  |  |  |  |

| WEST COAST<br>DESIGN GROUP<br>PLANNING - DESIGN                                                                                                                                                                                                                                                                                                                                                                                                                                                                                                  |         |                                                              |  |  |  |  |
|--------------------------------------------------------------------------------------------------------------------------------------------------------------------------------------------------------------------------------------------------------------------------------------------------------------------------------------------------------------------------------------------------------------------------------------------------------------------------------------------------------------------------------------------------|---------|--------------------------------------------------------------|--|--|--|--|
| HÀ HÀ<br>11055 CHACO CANYON ROAD<br>MURRIETA CA 92562                                                                                                                                                                                                                                                                                                                                                                                                                                                              |         |                                                              |  |  |  |  |
| All ideas, drawings, specifications shown heron are the property of West Coast Design Group and shall not be used, copied, reproduced, or disclosed to any person, firm or corporation, without the written consent of West Coast Design Group. Any infringement will be subject to legal action. The contractor shall verify and be responsible for all dimensions and conditions on the job and notify this office of any variations from dimensions and conditions shown herewith. Written dimensions take precedence over scaled dimensions. |         |                                                              |  |  |  |  |
| PROJE                                                                                                                                                                                                                                                                                                                                                                                                                                                                                                                                            | CT:     |                                                              |  |  |  |  |
| New 5-Unit Apartment Complex<br>801 W. Graham Street<br>Lake Elsinore, CA 92530<br>CLIENT:<br>Logan Construction                                                                                                                                                                                                                                                                                                                                                                                                                                 |         |                                                              |  |  |  |  |
|                                                                                                                                                                                                                                                                                                                                                                                                                                                                                                                                                  |         |                                                              |  |  |  |  |
|                                                                                                                                                                                                                                                                                                                                                                                                                                                                                                                                                  |         |                                                              |  |  |  |  |
| 3                                                                                                                                                                                                                                                                                                                                                                                                                                                                                                                                                | 6/29/18 | Povisod per planning Comments                                |  |  |  |  |
| 2<br>1<br>MARK                                                                                                                                                                                                                                                                                                                                                                                                                                                                                                                                   | 11/8/17 | Revised per planning Comments Planning Submittal DESCRIPTION |  |  |  |  |
| MARK                                                                                                                                                                                                                                                                                                                                                                                                                                                                                                                                             | DATE    | DESCRIPTION                                                  |  |  |  |  |
| PROJE<br>MODEL                                                                                                                                                                                                                                                                                                                                                                                                                                                                                                                                   |         | 7-37                                                         |  |  |  |  |
| DRAWI<br>CHK'D                                                                                                                                                                                                                                                                                                                                                                                                                                                                                                                                   |         |                                                              |  |  |  |  |
| PLOT DATE: 9/5/2018<br>PLAN CHECK#: -                                                                                                                                                                                                                                                                                                                                                                                                                                                                                                            |         |                                                              |  |  |  |  |
| SHEET TITLE                                                                                                                                                                                                                                                                                                                                                                                                                                                                                                                                      |         |                                                              |  |  |  |  |
| Exterior ELevations (Bldg. "E")                                                                                                                                                                                                                                                                                                                                                                                                                                                                                                                  |         |                                                              |  |  |  |  |
|                                                                                                                                                                                                                                                                                                                                                                                                                                                                                                                                                  |         |                                                              |  |  |  |  |
|                                                                                                                                                                                                                                                                                                                                                                                                                                                                                                                                                  |         |                                                              |  |  |  |  |
| A-4                                                                                                                                                                                                                                                                                                                                                                                                                                                                                                                                              |         |                                                              |  |  |  |  |