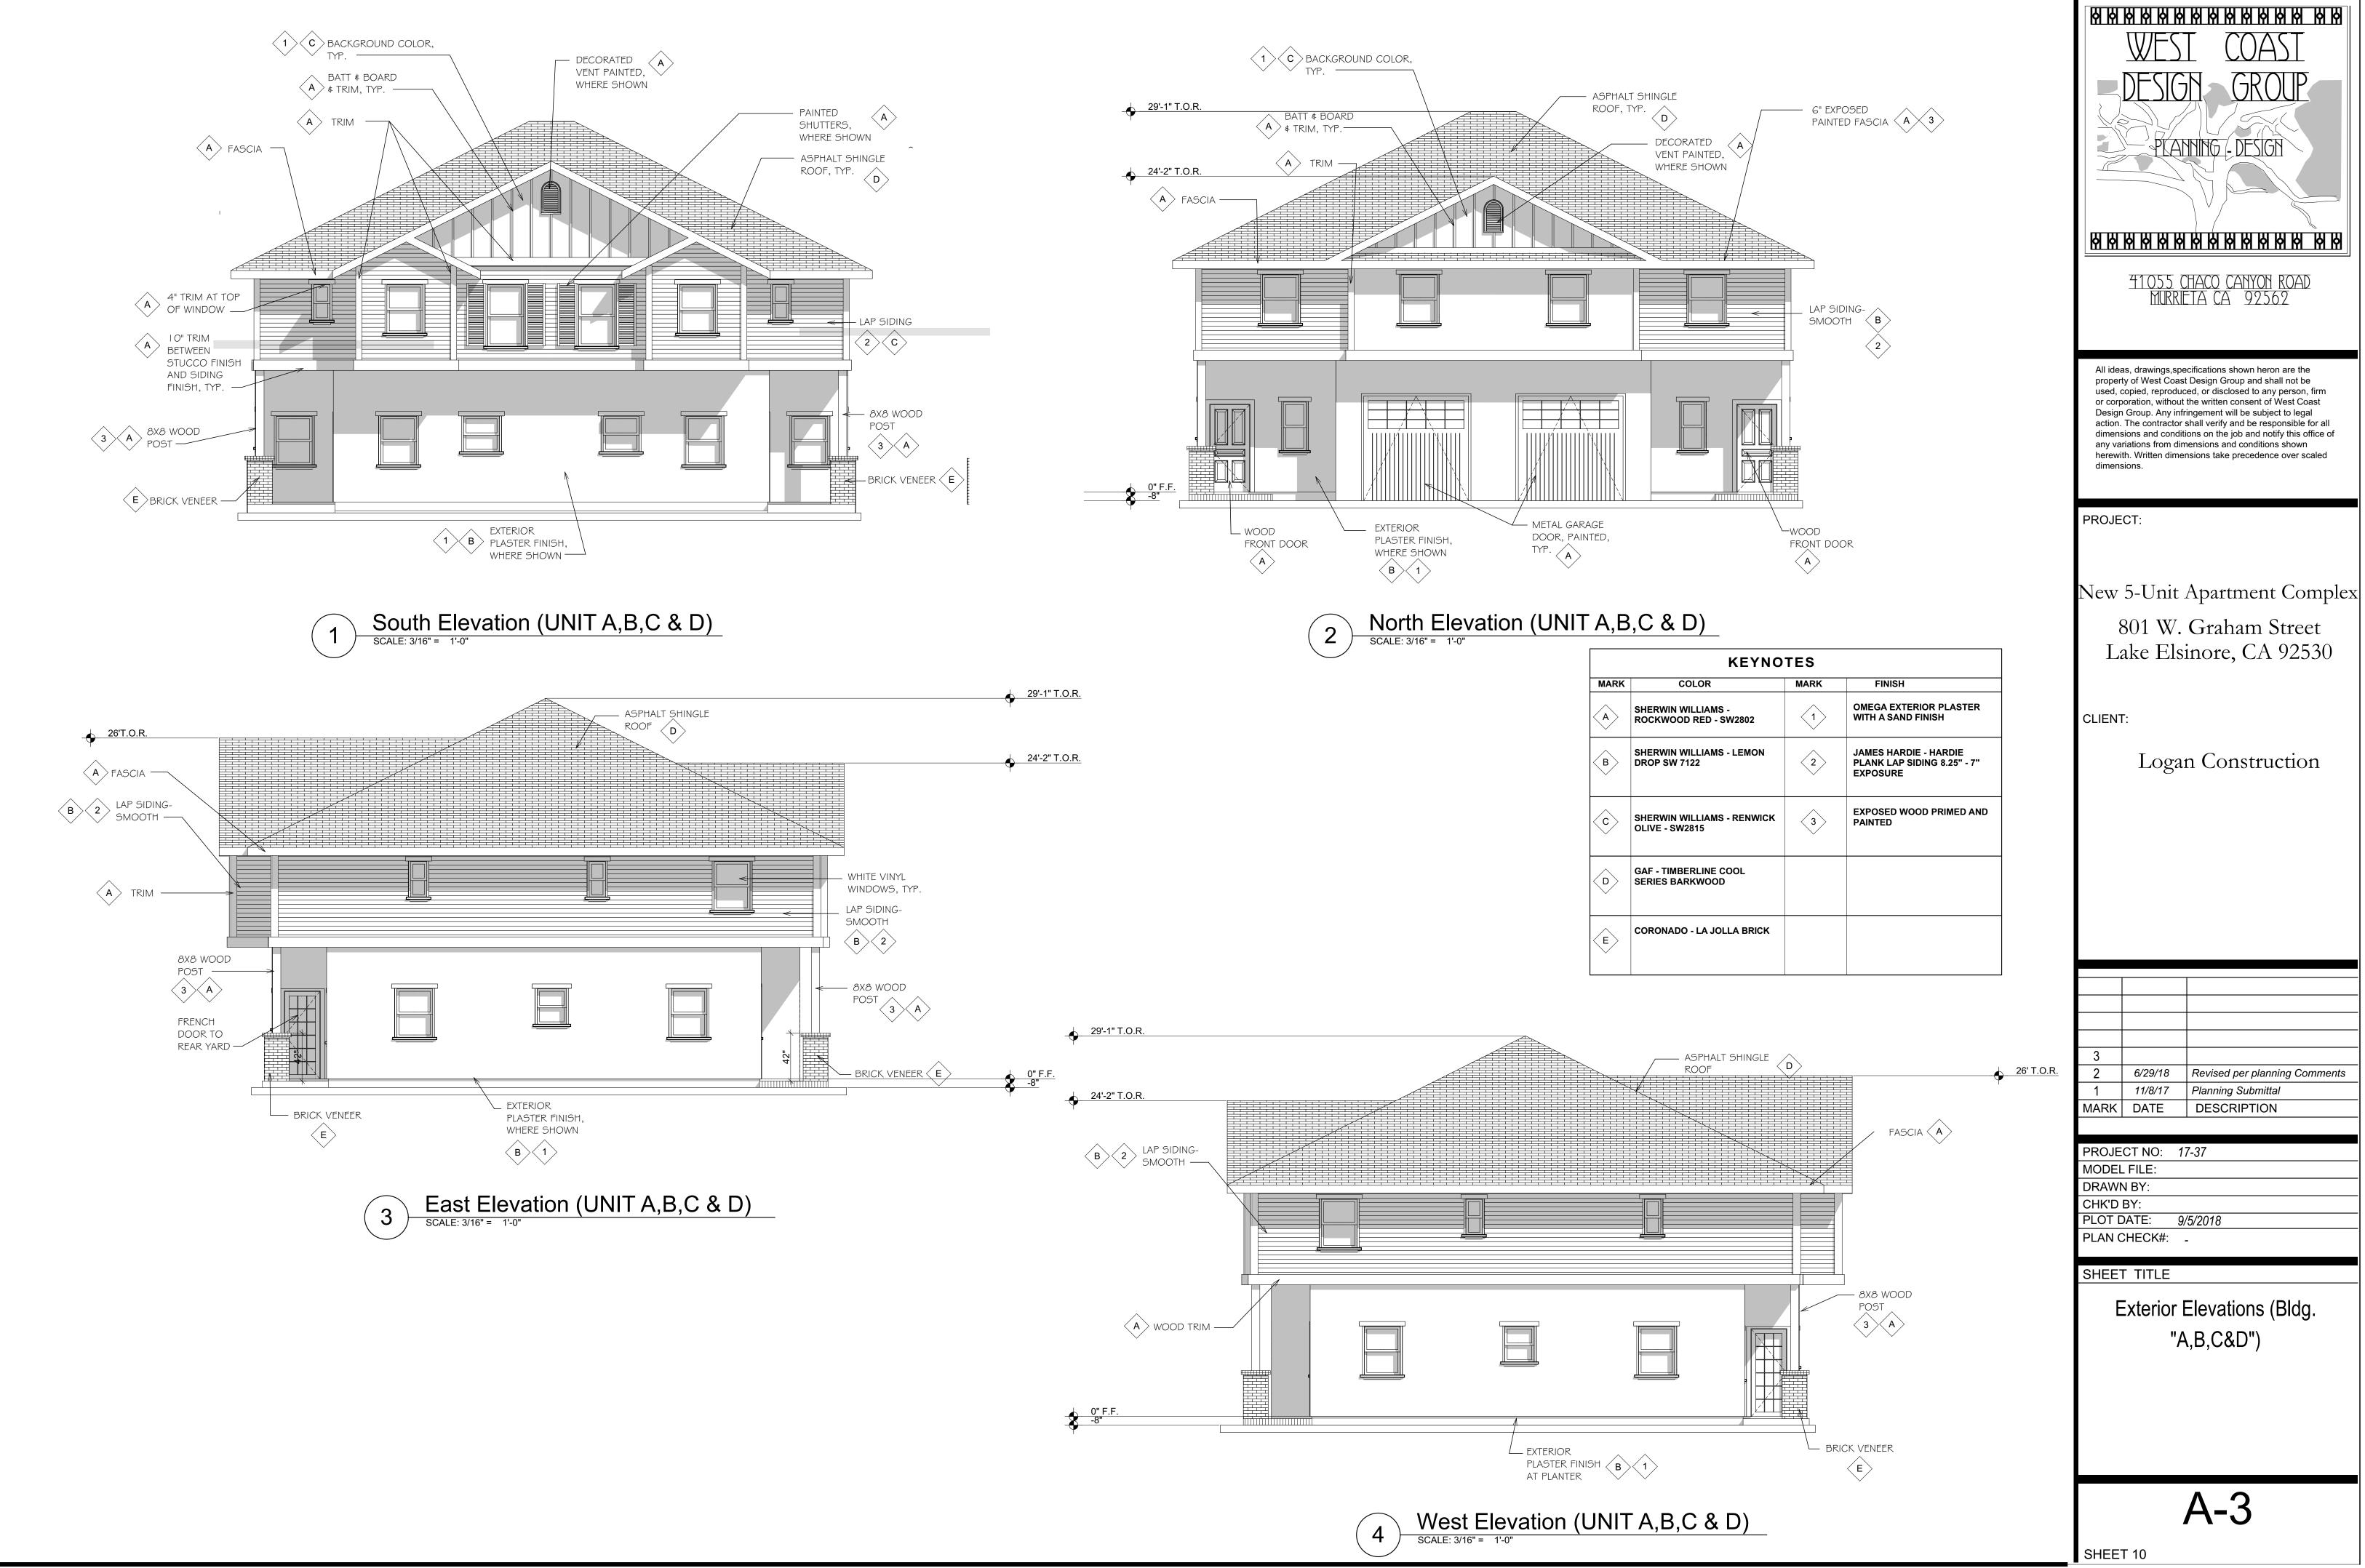

| A-2 | Floor Plan (2nd)                      |  |
|-----|---------------------------------------|--|
| A-3 | Exterior Elevations (Bldg. "A,B,C&D") |  |
| A-4 | Exterior ELevations (Bldg. "E")       |  |
| A-5 | Exterior Elevations (Bldg. "E")       |  |
|     |                                       |  |

SHEET 16

| KEYNOTES                                     |      |                                                                  |
|----------------------------------------------|------|------------------------------------------------------------------|
| COLOR                                        | MARK | FINISH                                                           |
| SHERWIN WILLIAMS -<br>ROCKWOOD RED - SW2802  |      | OMEGA EXTERIOR PLASTER<br>WITH A SAND FINISH                     |
| SHERWIN WILLIAMS - LEMON<br>DROP SW 7122     | 2    | JAMES HARDIE - HARDIE<br>PLANK LAP SIDING 8.25" - 7"<br>EXPOSURE |
| SHERWIN WILLIAMS - RENWICK<br>OLIVE - SW2815 | 3    | EXPOSED WOOD PRIMED AND<br>PAINTED                               |
| GAF - TIMBERLINE COOL<br>SERIES BARKWOOD     |      |                                                                  |
| CORONADO - LA JOLLA BRICK                    |      |                                                                  |