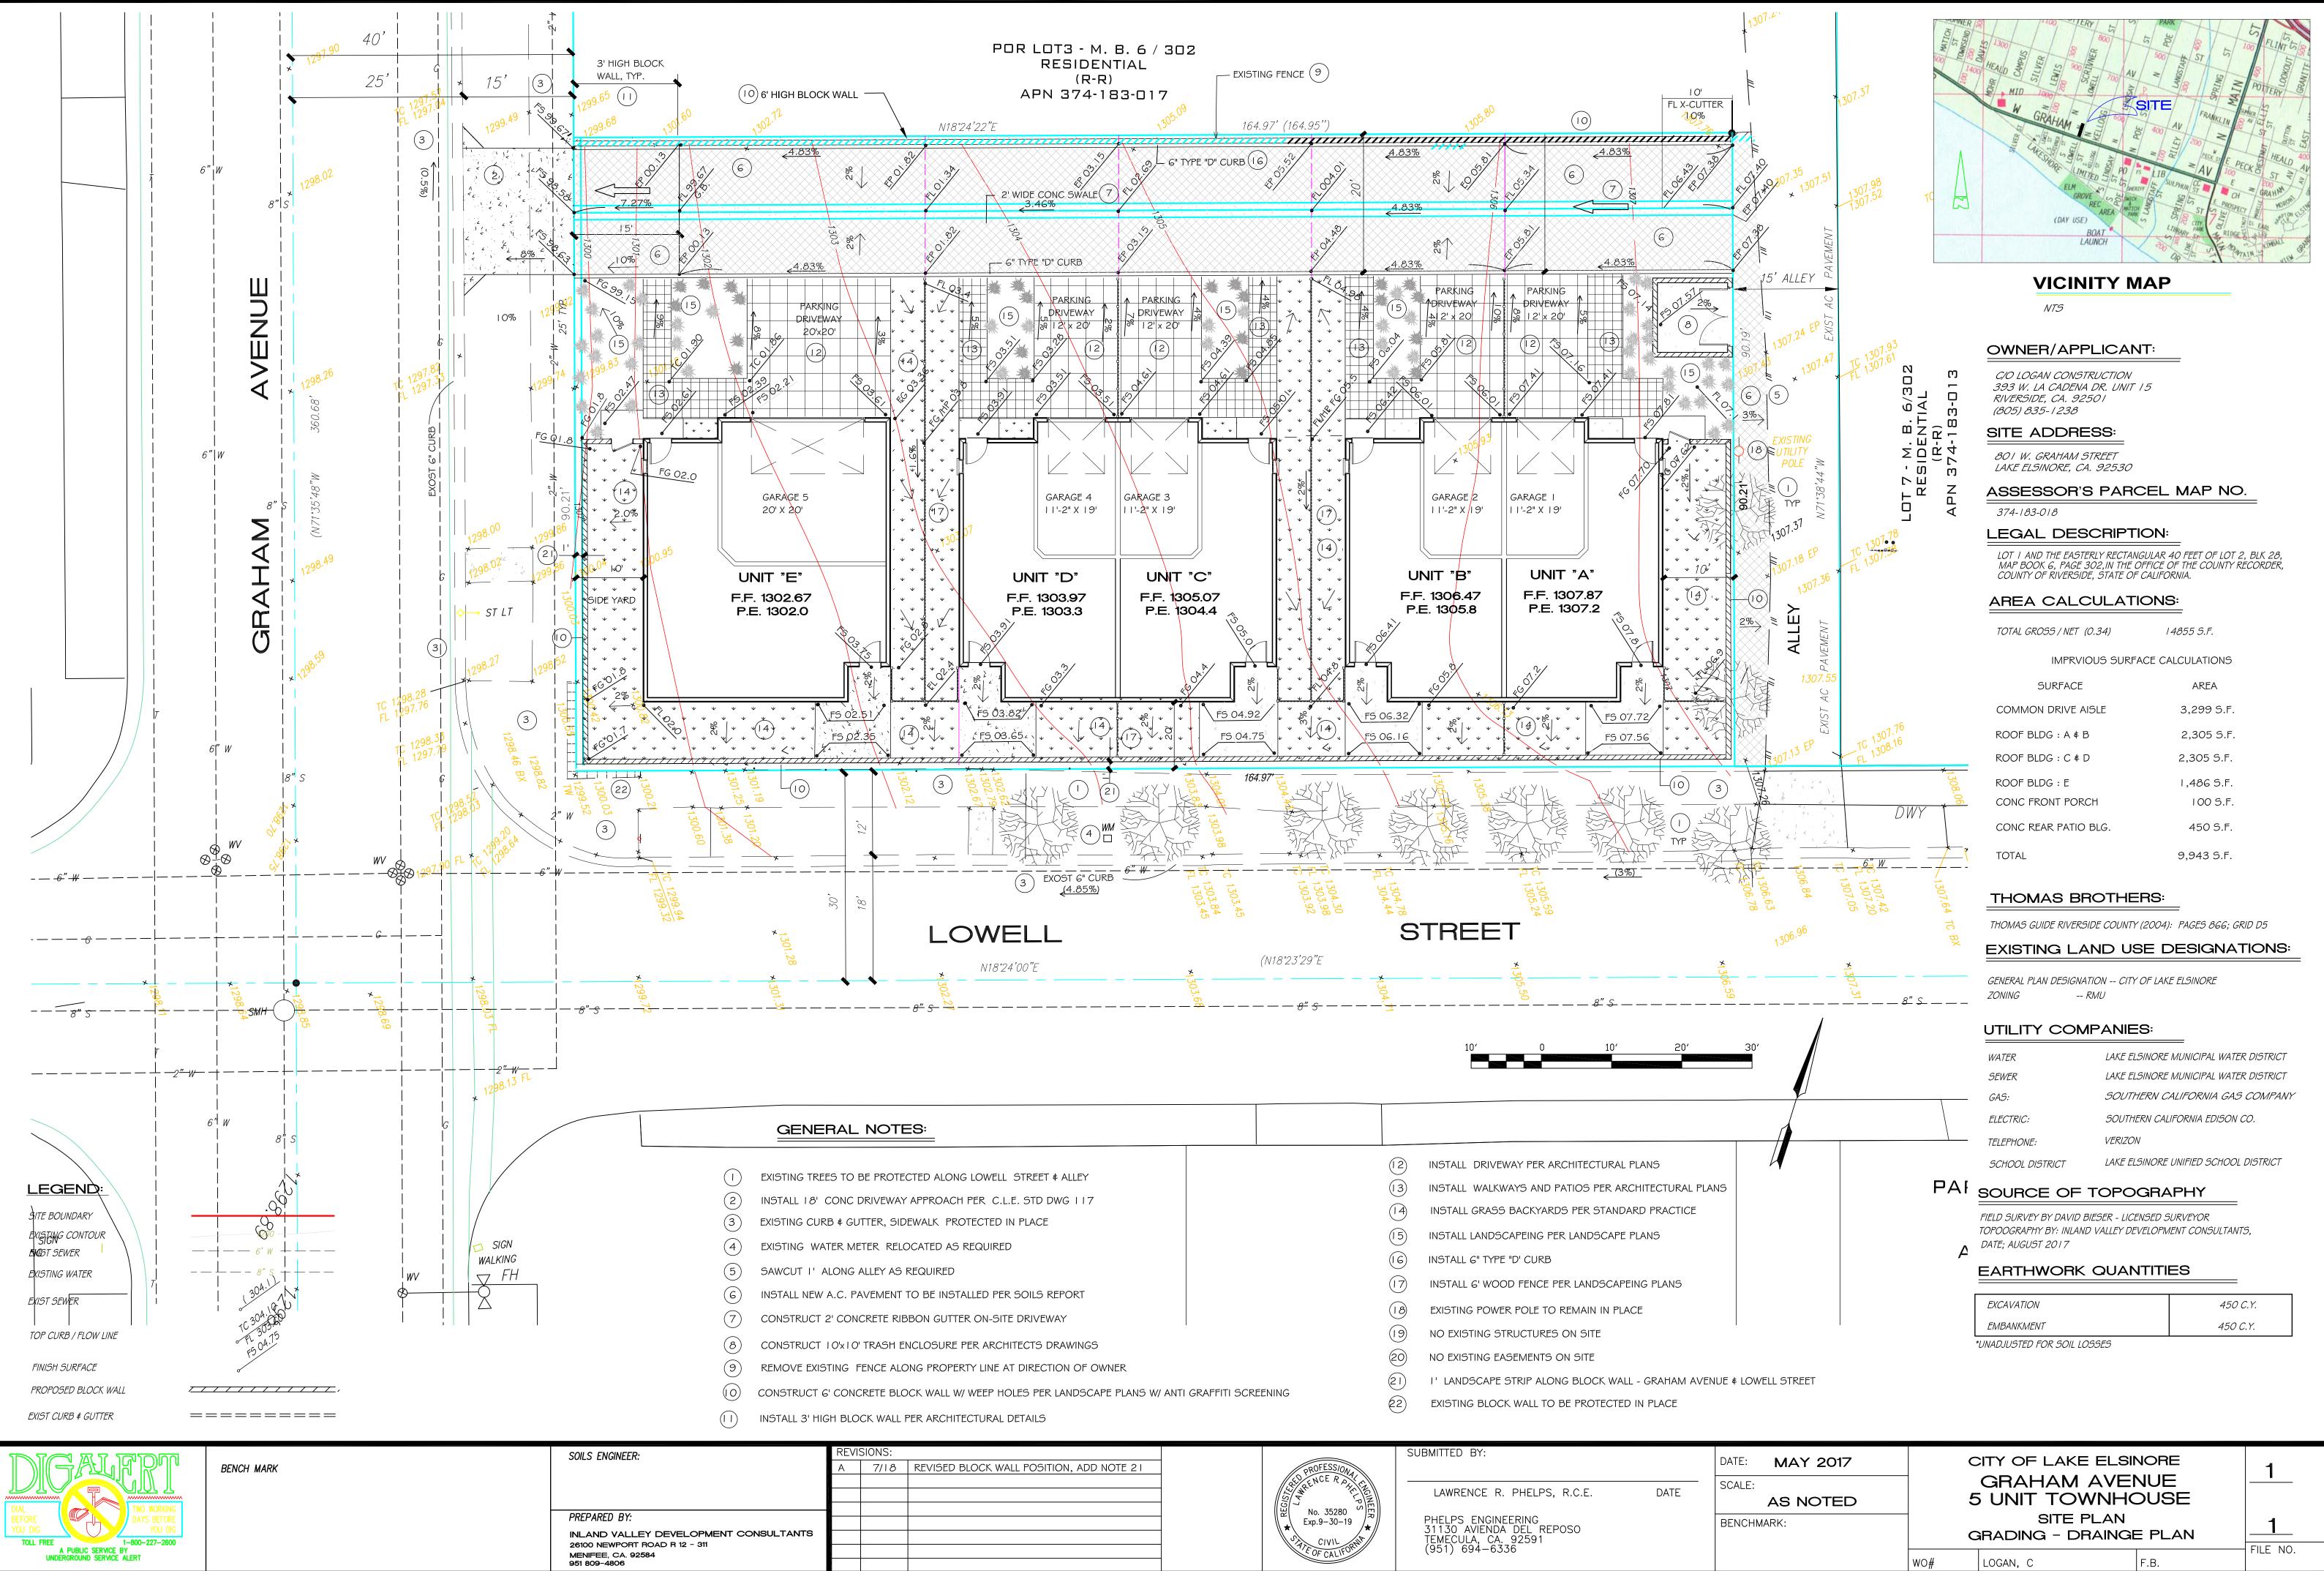

### **PROJECT INFORMATION**

| SITE AREA (E) LOT SIZE:                | 14,810.4 SQ. FT. |
|----------------------------------------|------------------|
| SITE AREA FOR BLDG. #1 -UNITS 'A & B': | 5,412.60 SQ. FT. |
| RESIDENCE A - FIRST FLOOR AREA:        | 593 SQ. FT.      |
| RESIDENCE A - SECOND FLOOR AREA:       | 980 SQ. FT.      |
| RESIDENCE A - GARAGE AREA:             | 250 SQ. FT.      |
| RESIDENCE A - COVERED ENTRY AREA:      | 55 SQ. FT.       |
| RESIDENCE A - TOTAL LIVABLE AREA:      | 1,573 SQ. FT.    |
| RESIDENCE A - TOTAL COVERED AREA:      | 1,035 SQ. FT.    |
|                                        |                  |
| RESIDENCE B - FIRST FLOOR AREA:        | 593 SQ. FT.      |
| RESIDENCE B - SECOND FLOOR AREA:       | 980 SQ. FT.      |
| RESIDENCE B - GARAGE AREA:             | 250 SQ. FT.      |
| RESIDENCE B - COVERED ENTRY AREA:      | 55 SQ. FT.       |
| RESIDENCE B - TOTAL LIVABLE AREA:      | 1,573 SQ. FT.    |
| RESIDENCE B - TOTAL COVERED AREA:      | 1,035 SQ. FT.    |
| SITE AREA FOR BLDG. #2 -UNITS 'C & D': | 4,888.88 SQ. FT. |
| RESIDENCE C - FIRST FLOOR AREA:        | 593 SQ. FT.      |
| RESIDENCE C - SECOND FLOOR AREA:       | 980 SQ. FT.      |
| RESIDENCE C - GARAGE AREA:             | 250 SQ. FT.      |
| RESIDENCE C - COVERED ENTRY AREA:      | 55 SQ. FT.       |
| RESIDENCE C - TOTAL LIVABLE AREA:      | 1,573 SQ. FT.    |
| RESIDENCE C - TOTAL COVERED AREA:      | 1,035 SQ. FT.    |
| RESIDENCE D - FIRST FLOOR AREA:        | 593 SQ. FT.      |
| RESIDENCE D - SECOND FLOOR AREA:       | 980 SQ. FT.      |
| RESIDENCE D - GARAGE AREA:             | 250 SQ. FT.      |
| RESIDENCE D - COVERED ENTRY AREA:      | 55 SQ. FT.       |
| RESIDENCE D - TOTAL LIVABLE AREA:      | 1,573 SQ. FT.    |
| RESIDENCE D - TOTAL COVERED AREA:      | 1,035 SQ. FT.    |
|                                        |                  |
| SITE AREA FOR BLDG. #3 - 'E':          | 4,509 SQ. FT.    |
| RESIDENCE E - FIRST FLOOR AREA:        | 865 SQ. FT.      |
| RESIDENCE E - SECOND FLOOR AREA:       | 1,118 SQ. FT.    |
| RESIDENCE E - GARAGE AREA:             | 479 SQ. FT.      |
| RESIDENCE E - COVERED ENTRY AREA:      | 38 SQ. FT.       |
| RESIDENCE E - BALCONY 2ND FLR. AREA:   | 32 SQ. FT.       |
| RESIDENCE E - TOTAL LIVABLE AREA:      | 1,983 SQ. FT.    |
| RESIDENCE E - TOTAL COVERED AREA:      | 1,156 SQ. FT.    |
|                                        |                  |

| TYPE OF CONSTRUCTION: | V-B                                                             |
|-----------------------|-----------------------------------------------------------------|
| OCCUPANCY GROUP: R-3  |                                                                 |
| NUMBER OF UNITS:      | Building 'E' -1<br>Building 'A & B' - 2<br>Building 'C & D' - 2 |
| NUMBER OF STORIES:    | 2                                                               |
| SPRINKLERS:           | YES                                                             |
| ZONE: RMU             |                                                                 |