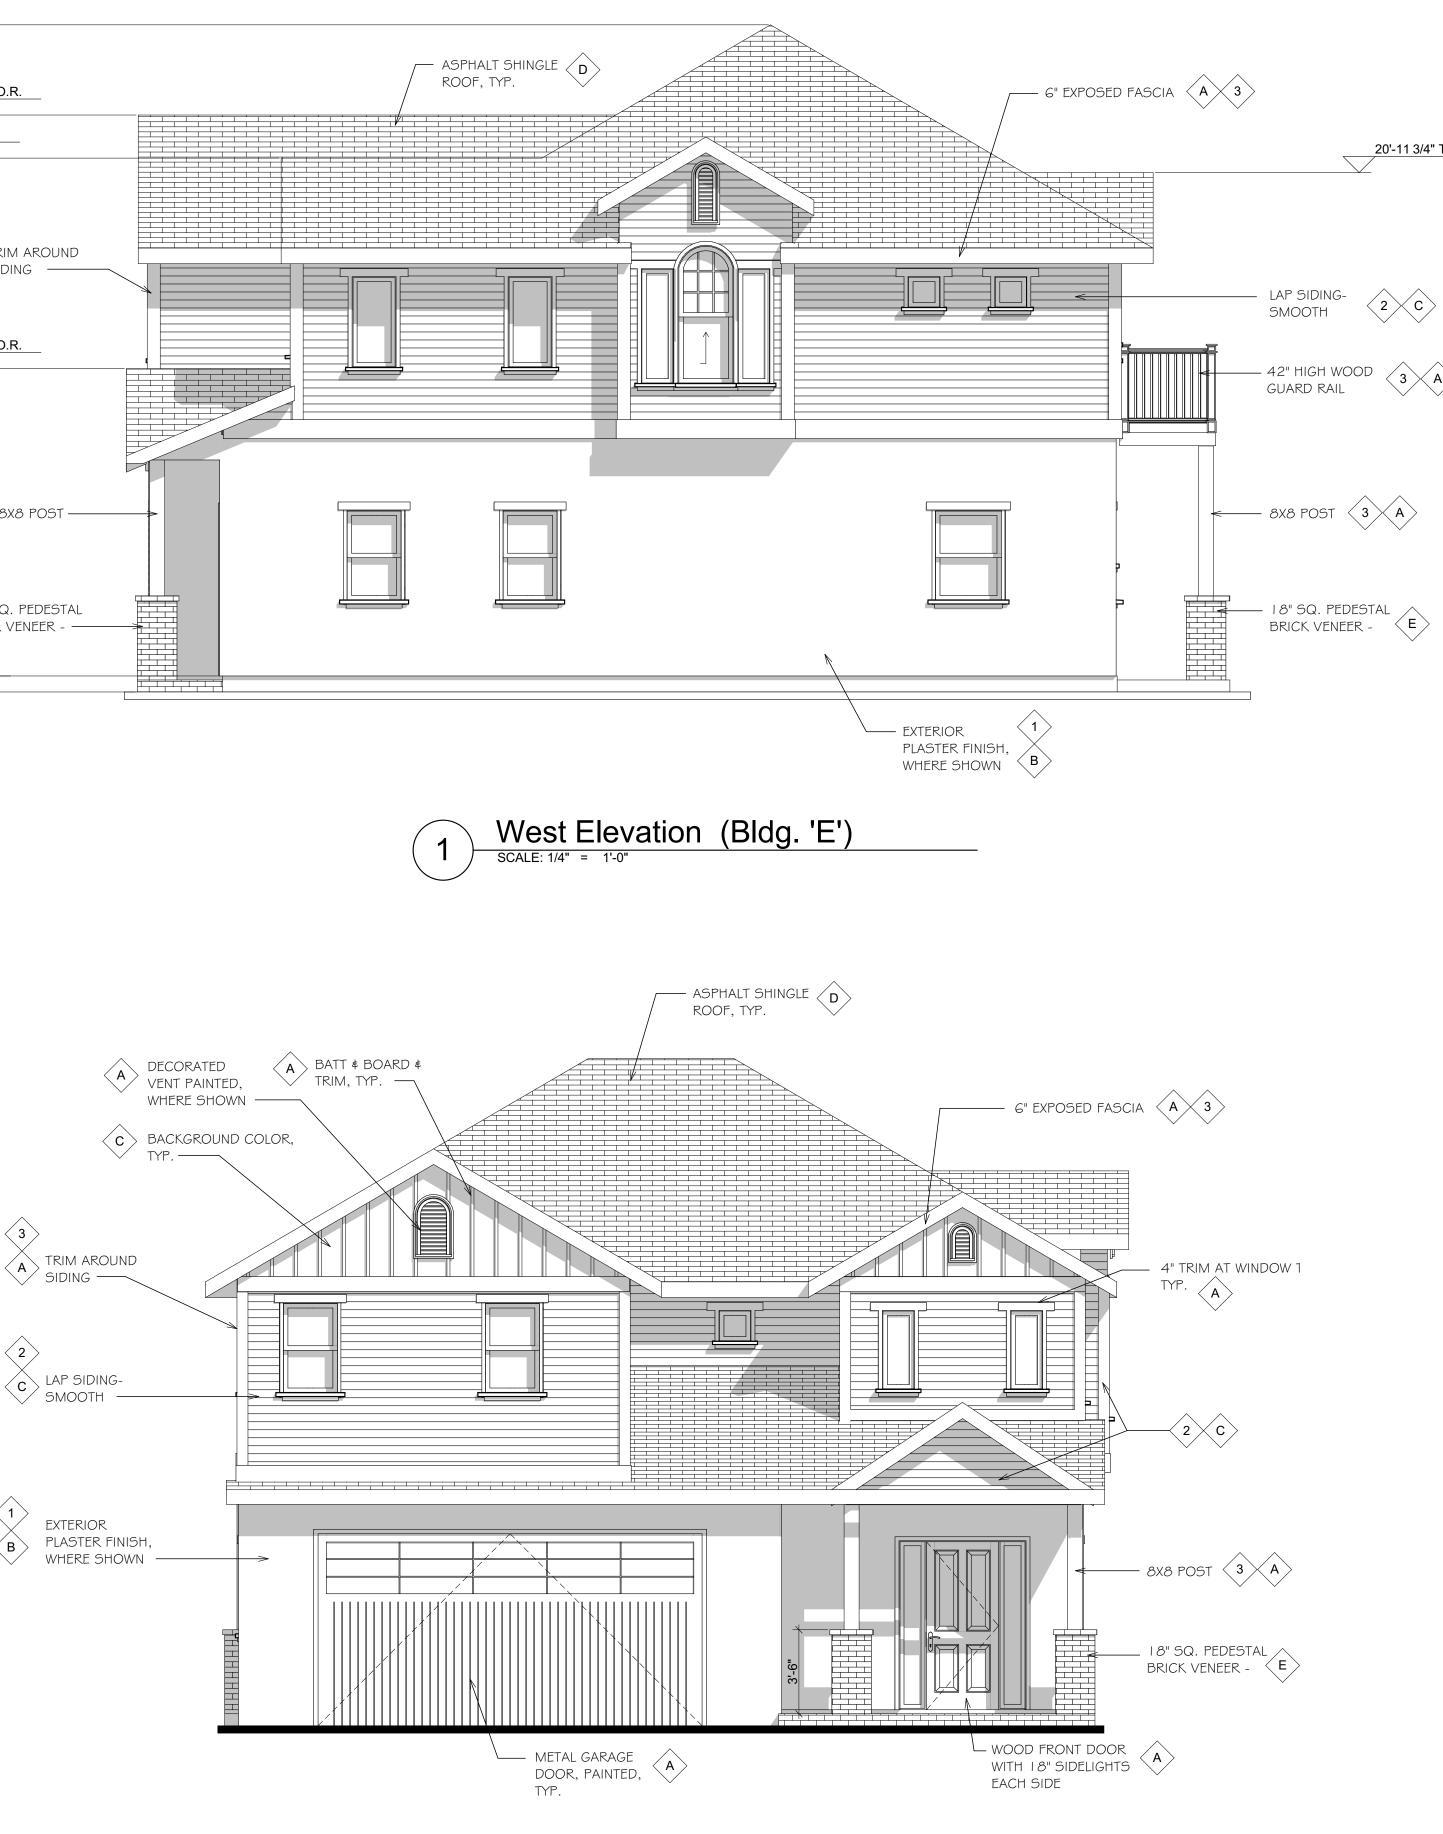

SHEET 16

| KEYNOTES                                     |      |                                                                  |
|----------------------------------------------|------|------------------------------------------------------------------|
| COLOR                                        | MARK | FINISH                                                           |
| SHERWIN WILLIAMS -<br>ROCKWOOD RED - SW2802  |      | OMEGA EXTERIOR PLASTER<br>WITH A SAND FINISH                     |
| SHERWIN WILLIAMS - LEMON<br>DROP SW 7122     | 2    | JAMES HARDIE - HARDIE<br>PLANK LAP SIDING 8.25" - 7"<br>EXPOSURE |
| SHERWIN WILLIAMS - RENWICK<br>OLIVE - SW2815 | 3    | EXPOSED WOOD PRIMED AND<br>PAINTED                               |
| GAF - TIMBERLINE COOL<br>SERIES BARKWOOD     |      |                                                                  |
| CORONADO - LA JOLLA BRICK                    |      |                                                                  |

East Elevation (Bldg. 'E') SCALE: 1/4" = 1'-0"

| KEYNOTES |                                              |      |                                                                  |  |  |  |  |
|----------|----------------------------------------------|------|------------------------------------------------------------------|--|--|--|--|
| MARK     | COLOR                                        | MARK | FINISH                                                           |  |  |  |  |
| A        | SHERWIN WILLIAMS -<br>ROCKWOOD RED - SW2802  |      | OMEGA EXTERIOR PLASTER<br>WITH A SAND FINISH                     |  |  |  |  |
| В        | SHERWIN WILLIAMS - LEMON<br>DROP SW 7122     | 2    | JAMES HARDIE - HARDIE<br>PLANK LAP SIDING 8.25" - 7"<br>EXPOSURE |  |  |  |  |
| c        | SHERWIN WILLIAMS - RENWICK<br>OLIVE - SW2815 | 3    | EXPOSED WOOD PRIMED AND<br>PAINTED                               |  |  |  |  |
| D        | GAF - TIMBERLINE COOL<br>SERIES BARKWOOD     |      |                                                                  |  |  |  |  |
| E        | CORONADO - LA JOLLA BRICK                    |      |                                                                  |  |  |  |  |