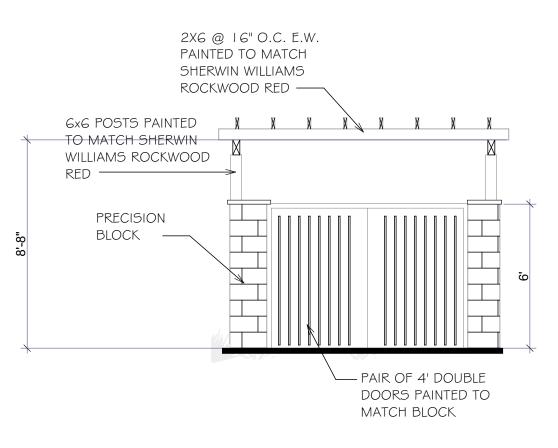

SHEET 16

| KEYNOTES                                     |      |                                                                  |
|----------------------------------------------|------|------------------------------------------------------------------|
| COLOR                                        | MARK | FINISH                                                           |
| SHERWIN WILLIAMS -<br>ROCKWOOD RED - SW2802  |      | OMEGA EXTERIOR PLASTER<br>WITH A SAND FINISH                     |
| SHERWIN WILLIAMS - LEMON<br>DROP SW 7122     | 2    | JAMES HARDIE - HARDIE<br>PLANK LAP SIDING 8.25" - 7"<br>EXPOSURE |
| SHERWIN WILLIAMS - RENWICK<br>OLIVE - SW2815 | 3    | EXPOSED WOOD PRIMED AND<br>PAINTED                               |
| GAF - TIMBERLINE COOL<br>SERIES BARKWOOD     |      |                                                                  |
| CORONADO - LA JOLLA BRICK                    |      |                                                                  |

East Elevation (Bldg. 'E') SCALE: 1/4" = 1'-0"

| KEYNOTES |                                              |      |                                                                  |  |  |  |  |
|----------|----------------------------------------------|------|------------------------------------------------------------------|--|--|--|--|
| MARK     | COLOR                                        | MARK | FINISH                                                           |  |  |  |  |
| A        | SHERWIN WILLIAMS -<br>ROCKWOOD RED - SW2802  |      | OMEGA EXTERIOR PLASTER<br>WITH A SAND FINISH                     |  |  |  |  |
| В        | SHERWIN WILLIAMS - LEMON<br>DROP SW 7122     | 2    | JAMES HARDIE - HARDIE<br>PLANK LAP SIDING 8.25" - 7"<br>EXPOSURE |  |  |  |  |
| c        | SHERWIN WILLIAMS - RENWICK<br>OLIVE - SW2815 | 3    | EXPOSED WOOD PRIMED AND<br>PAINTED                               |  |  |  |  |
| D        | GAF - TIMBERLINE COOL<br>SERIES BARKWOOD     |      |                                                                  |  |  |  |  |
| E        | CORONADO - LA JOLLA BRICK                    |      |                                                                  |  |  |  |  |