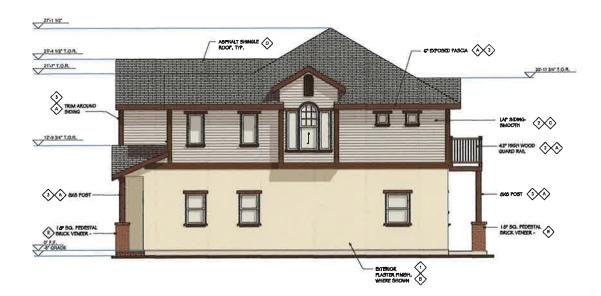

SHEET 16

| KEYNOTES                                     |      |                                                                  |
|----------------------------------------------|------|------------------------------------------------------------------|
| COLOR                                        | MARK | FINISH                                                           |
| SHERWIN WILLIAMS -<br>ROCKWOOD RED - SW2802  |      | OMEGA EXTERIOR PLASTER<br>WITH A SAND FINISH                     |
| SHERWIN WILLIAMS - LEMON<br>DROP SW 7122     | 2    | JAMES HARDIE - HARDIE<br>PLANK LAP SIDING 8.25" - 7"<br>EXPOSURE |
| SHERWIN WILLIAMS - RENWICK<br>OLIVE - SW2815 | 3    | EXPOSED WOOD PRIMED AND<br>PAINTED                               |
| GAF - TIMBERLINE COOL<br>SERIES BARKWOOD     |      |                                                                  |
| CORONADO - LA JOLLA BRICK                    |      |                                                                  |

East Elevation (Bldg. 'E') SCALE: 1/4" = 1'-0"

| KEYNOTES |                                              |      |                                                                  |  |  |  |  |
|----------|----------------------------------------------|------|------------------------------------------------------------------|--|--|--|--|
| MARK     | COLOR                                        | MARK | FINISH                                                           |  |  |  |  |
| A        | SHERWIN WILLIAMS -<br>ROCKWOOD RED - SW2802  |      | OMEGA EXTERIOR PLASTER<br>WITH A SAND FINISH                     |  |  |  |  |
| В        | SHERWIN WILLIAMS - LEMON<br>DROP SW 7122     | 2    | JAMES HARDIE - HARDIE<br>PLANK LAP SIDING 8.25" - 7"<br>EXPOSURE |  |  |  |  |
| c        | SHERWIN WILLIAMS - RENWICK<br>OLIVE - SW2815 | 3    | EXPOSED WOOD PRIMED AND<br>PAINTED                               |  |  |  |  |
| D        | GAF - TIMBERLINE COOL<br>SERIES BARKWOOD     |      |                                                                  |  |  |  |  |
| E        | CORONADO - LA JOLLA BRICK                    |      |                                                                  |  |  |  |  |

South Elev. (Bldg. E) Lowell Ave.

801 W. Graham Street, Lake Elsinore, CA

A. SHERWIN WILLIAMS - ROCKWOOD RED -SW2802

C. SHERWIN WILLIAMS - RENWICK OLIVE -SW2815

D. GAF - TIMBERLINE COOL SERIES BARKWOOD

E. CORONADO - LA JOLLA BRICK

1. OMEGA EXTERIOR PLASTER WITH A

2. JAMES HARDIE - HARDIE PLANK LAP

SIDING 8.25" - 7" EXPOSURE

SAND FINISH

### West Elev. (Bldg. E) Graham Ave. 801 W. Graham Street, Lake Elsinore, CA