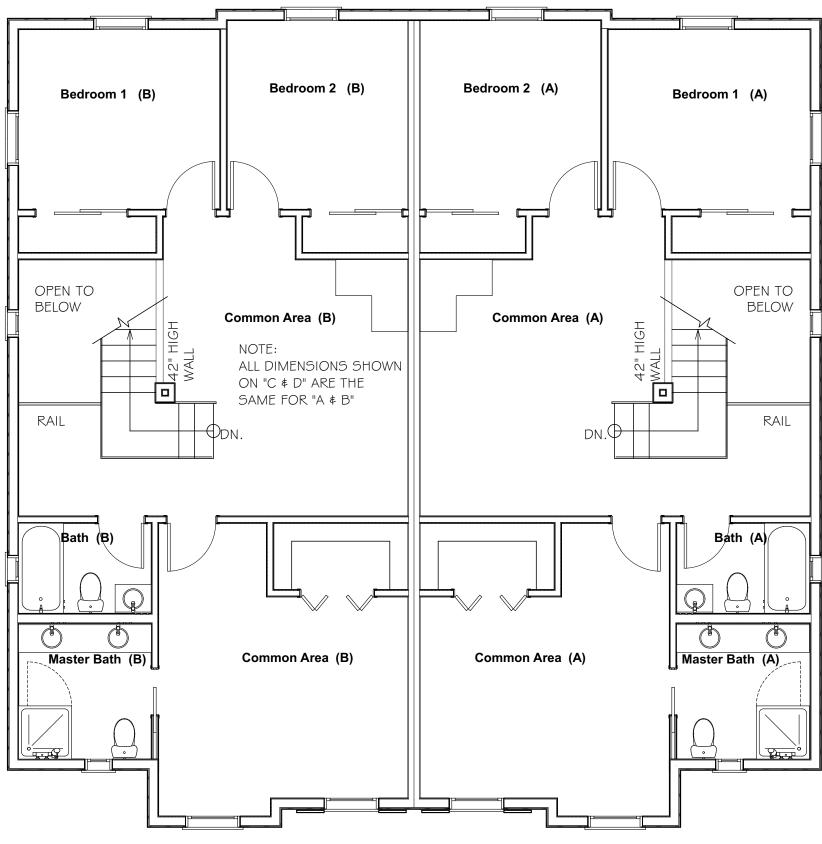

# New 5-Unit Apartment Complex

| [[ <b>F</b> F]] |
|-----------------|
|                 |
|                 |

'T' Sheets

Plans

### **PROJECT INFORMATION**

| SITE AREA (E) LOT SIZE:                | 14,810.4 SQ. FT. |
|----------------------------------------|------------------|
| SITE AREA FOR BLDG. #1 -UNITS 'A & B': | 5,412.60 SQ. FT. |
| RESIDENCE A - FIRST FLOOR AREA:        | 593 SQ. FT.      |
| RESIDENCE A - SECOND FLOOR AREA:       | 980 SQ. FT.      |
| RESIDENCE A - GARAGE AREA:             | 250 SQ. FT.      |
| RESIDENCE A - COVERED ENTRY AREA:      | 55 SQ. FT.       |
| RESIDENCE A - TOTAL LIVABLE AREA:      | 1,573 SQ. FT.    |
| RESIDENCE A - TOTAL COVERED AREA:      | 1,035 SQ. FT.    |
|                                        |                  |
| RESIDENCE B - FIRST FLOOR AREA:        | 593 SQ. FT.      |
| RESIDENCE B - SECOND FLOOR AREA:       | 980 SQ. FT.      |
| RESIDENCE B - GARAGE AREA:             | 250 SQ. FT.      |
| RESIDENCE B - COVERED ENTRY AREA:      | 55 SQ. FT.       |
| RESIDENCE B - TOTAL LIVABLE AREA:      | 1,573 SQ. FT.    |
| RESIDENCE B - TOTAL COVERED AREA:      | 1,035 SQ. FT.    |
| SITE AREA FOR BLDG. #2 -UNITS 'C & D': | 4,888.88 SQ. FT. |
| RESIDENCE C - FIRST FLOOR AREA:        | 593 SQ. FT.      |
| RESIDENCE C - SECOND FLOOR AREA:       | 980 SQ. FT.      |
| RESIDENCE C - GARAGE AREA:             | 250 SQ. FT.      |
| RESIDENCE C - COVERED ENTRY AREA:      | 55 SQ. FT.       |
| RESIDENCE C - TOTAL LIVABLE AREA:      | 1,573 SQ. FT.    |
| RESIDENCE C - TOTAL COVERED AREA:      | 1,035 SQ. FT.    |
| RESIDENCE D - FIRST FLOOR AREA:        | 593 SQ. FT.      |
| RESIDENCE D - SECOND FLOOR AREA:       | 980 SQ. FT.      |
| RESIDENCE D - GARAGE AREA:             | 250 SQ. FT.      |
| RESIDENCE D - COVERED ENTRY AREA:      | 55 SQ. FT.       |
| RESIDENCE D - TOTAL LIVABLE AREA:      | 1,573 SQ. FT.    |
| RESIDENCE D - TOTAL COVERED AREA:      | 1,035 SQ. FT.    |
|                                        |                  |
| SITE AREA FOR BLDG. #3 - 'E':          | 4,509 SQ. FT.    |
| RESIDENCE E - FIRST FLOOR AREA:        | 865 SQ. FT.      |
| RESIDENCE E - SECOND FLOOR AREA:       | 1,118 SQ. FT.    |
| RESIDENCE E - GARAGE AREA:             | 479 SQ. FT.      |
| RESIDENCE E - COVERED ENTRY AREA:      | 38 SQ. FT.       |
| RESIDENCE E - BALCONY 2ND FLR. AREA:   | 32 SQ. FT.       |
| RESIDENCE E - TOTAL LIVABLE AREA:      | 1,983 SQ. FT.    |
| RESIDENCE E - TOTAL COVERED AREA:      | 1,156 SQ. FT.    |
|                                        |                  |

| TYPE OF CONSTRUCTION: | V-B                                                             |
|-----------------------|-----------------------------------------------------------------|
| OCCUPANCY GROUP: R-3  |                                                                 |
| NUMBER OF UNITS:      | Building 'E' -1<br>Building 'A & B' - 2<br>Building 'C & D' - 2 |
| NUMBER OF STORIES:    | 2                                                               |
| SPRINKLERS:           | YES                                                             |
| ZONE: RMU             |                                                                 |