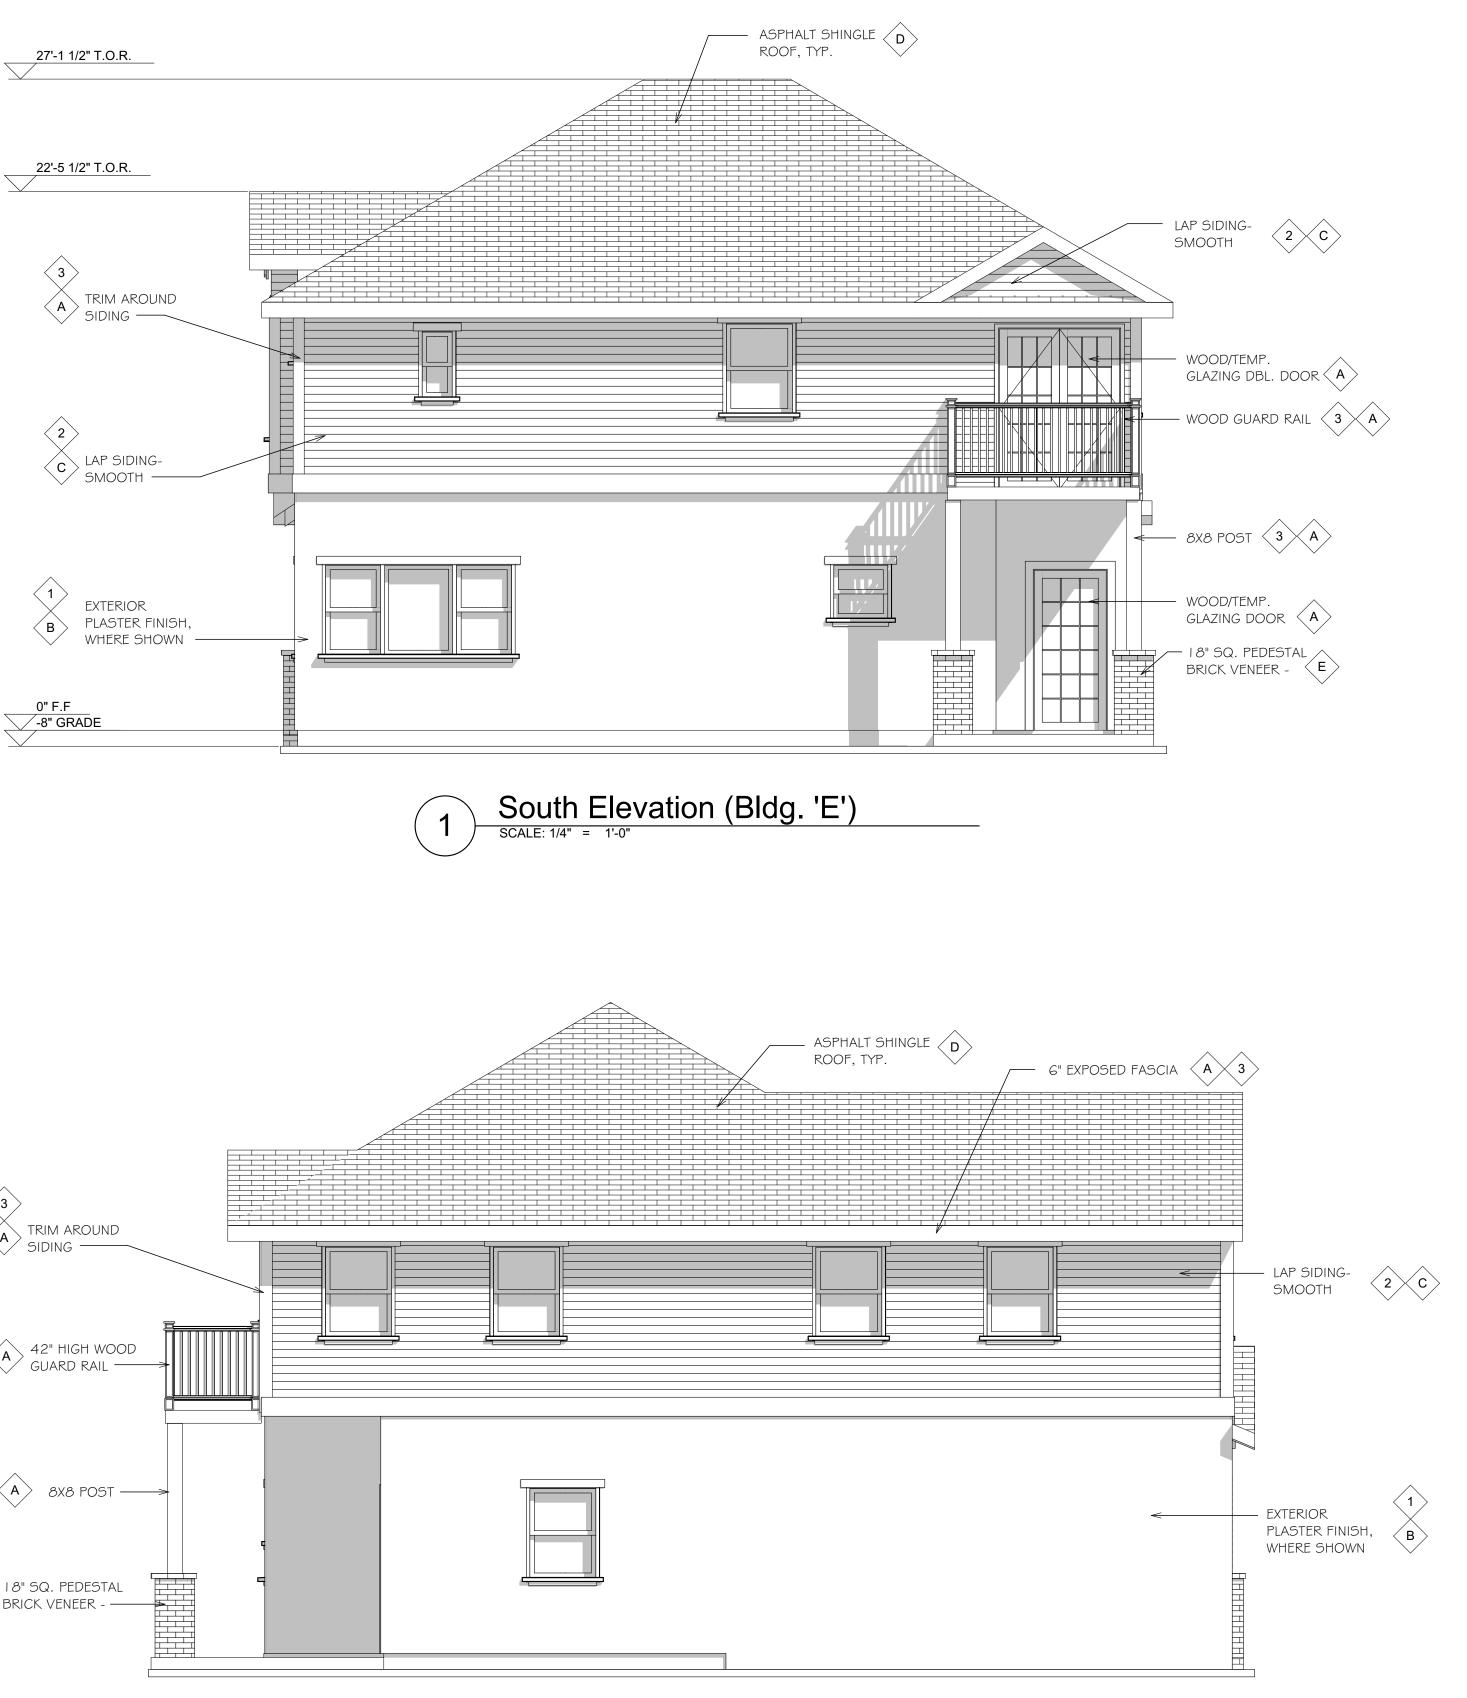

SHEET 16

| KEYNOTES                                     |      |                                                                  |
|----------------------------------------------|------|------------------------------------------------------------------|
| COLOR                                        | MARK | FINISH                                                           |
| SHERWIN WILLIAMS -<br>ROCKWOOD RED - SW2802  |      | OMEGA EXTERIOR PLASTER<br>WITH A SAND FINISH                     |
| SHERWIN WILLIAMS - LEMON<br>DROP SW 7122     | 2    | JAMES HARDIE - HARDIE<br>PLANK LAP SIDING 8.25" - 7"<br>EXPOSURE |
| SHERWIN WILLIAMS - RENWICK<br>OLIVE - SW2815 | 3    | EXPOSED WOOD PRIMED AND<br>PAINTED                               |
| GAF - TIMBERLINE COOL<br>SERIES BARKWOOD     |      |                                                                  |
| CORONADO - LA JOLLA BRICK                    |      |                                                                  |

East Elevation (Bldg. 'E') SCALE: 1/4" = 1'-0"

| KEYNOTES |                                              |      |                                                                  |  |  |  |  |
|----------|----------------------------------------------|------|------------------------------------------------------------------|--|--|--|--|
| MARK     | COLOR                                        | MARK | FINISH                                                           |  |  |  |  |
| A        | SHERWIN WILLIAMS -<br>ROCKWOOD RED - SW2802  |      | OMEGA EXTERIOR PLASTER<br>WITH A SAND FINISH                     |  |  |  |  |
| В        | SHERWIN WILLIAMS - LEMON<br>DROP SW 7122     | 2    | JAMES HARDIE - HARDIE<br>PLANK LAP SIDING 8.25" - 7"<br>EXPOSURE |  |  |  |  |
| c        | SHERWIN WILLIAMS - RENWICK<br>OLIVE - SW2815 | 3    | EXPOSED WOOD PRIMED AND<br>PAINTED                               |  |  |  |  |
| D        | GAF - TIMBERLINE COOL<br>SERIES BARKWOOD     |      |                                                                  |  |  |  |  |
| E        | CORONADO - LA JOLLA BRICK                    |      |                                                                  |  |  |  |  |

| WEST COAST<br>DESIGN GROUP<br>PLANNING - DESIGN                                                                                                                                                                                                                                                                                                                                                                                                                                                                                                  |         |                                                              |  |  |  |  |
|--------------------------------------------------------------------------------------------------------------------------------------------------------------------------------------------------------------------------------------------------------------------------------------------------------------------------------------------------------------------------------------------------------------------------------------------------------------------------------------------------------------------------------------------------|---------|--------------------------------------------------------------|--|--|--|--|
| HÀ HÀ<br>11055 CHACO CANYON ROAD<br>MURRIETA CA 92562                                                                                                                                                                                                                                                                                                                                                                                                                                                              |         |                                                              |  |  |  |  |
| All ideas, drawings, specifications shown heron are the property of West Coast Design Group and shall not be used, copied, reproduced, or disclosed to any person, firm or corporation, without the written consent of West Coast Design Group. Any infringement will be subject to legal action. The contractor shall verify and be responsible for all dimensions and conditions on the job and notify this office of any variations from dimensions and conditions shown herewith. Written dimensions take precedence over scaled dimensions. |         |                                                              |  |  |  |  |
| PROJE                                                                                                                                                                                                                                                                                                                                                                                                                                                                                                                                            | CT:     |                                                              |  |  |  |  |
| New 5-Unit Apartment Complex<br>801 W. Graham Street<br>Lake Elsinore, CA 92530<br>CLIENT:<br>Logan Construction                                                                                                                                                                                                                                                                                                                                                                                                                                 |         |                                                              |  |  |  |  |
|                                                                                                                                                                                                                                                                                                                                                                                                                                                                                                                                                  |         |                                                              |  |  |  |  |
|                                                                                                                                                                                                                                                                                                                                                                                                                                                                                                                                                  |         |                                                              |  |  |  |  |
| 3                                                                                                                                                                                                                                                                                                                                                                                                                                                                                                                                                | 6/29/18 | Povisod per planning Comments                                |  |  |  |  |
| 2<br>1<br>MARK                                                                                                                                                                                                                                                                                                                                                                                                                                                                                                                                   | 11/8/17 | Revised per planning Comments Planning Submittal DESCRIPTION |  |  |  |  |
| MARK                                                                                                                                                                                                                                                                                                                                                                                                                                                                                                                                             | DATE    | DESCRIPTION                                                  |  |  |  |  |
| PROJE<br>MODEL                                                                                                                                                                                                                                                                                                                                                                                                                                                                                                                                   |         | 7-37                                                         |  |  |  |  |
| DRAWI<br>CHK'D                                                                                                                                                                                                                                                                                                                                                                                                                                                                                                                                   |         |                                                              |  |  |  |  |
| PLOT DATE: 9/5/2018<br>PLAN CHECK#: -                                                                                                                                                                                                                                                                                                                                                                                                                                                                                                            |         |                                                              |  |  |  |  |
| SHEET TITLE                                                                                                                                                                                                                                                                                                                                                                                                                                                                                                                                      |         |                                                              |  |  |  |  |
| Exterior ELevations (Bldg. "E")                                                                                                                                                                                                                                                                                                                                                                                                                                                                                                                  |         |                                                              |  |  |  |  |
|                                                                                                                                                                                                                                                                                                                                                                                                                                                                                                                                                  |         |                                                              |  |  |  |  |
|                                                                                                                                                                                                                                                                                                                                                                                                                                                                                                                                                  |         |                                                              |  |  |  |  |
| A-4                                                                                                                                                                                                                                                                                                                                                                                                                                                                                                                                              |         |                                                              |  |  |  |  |