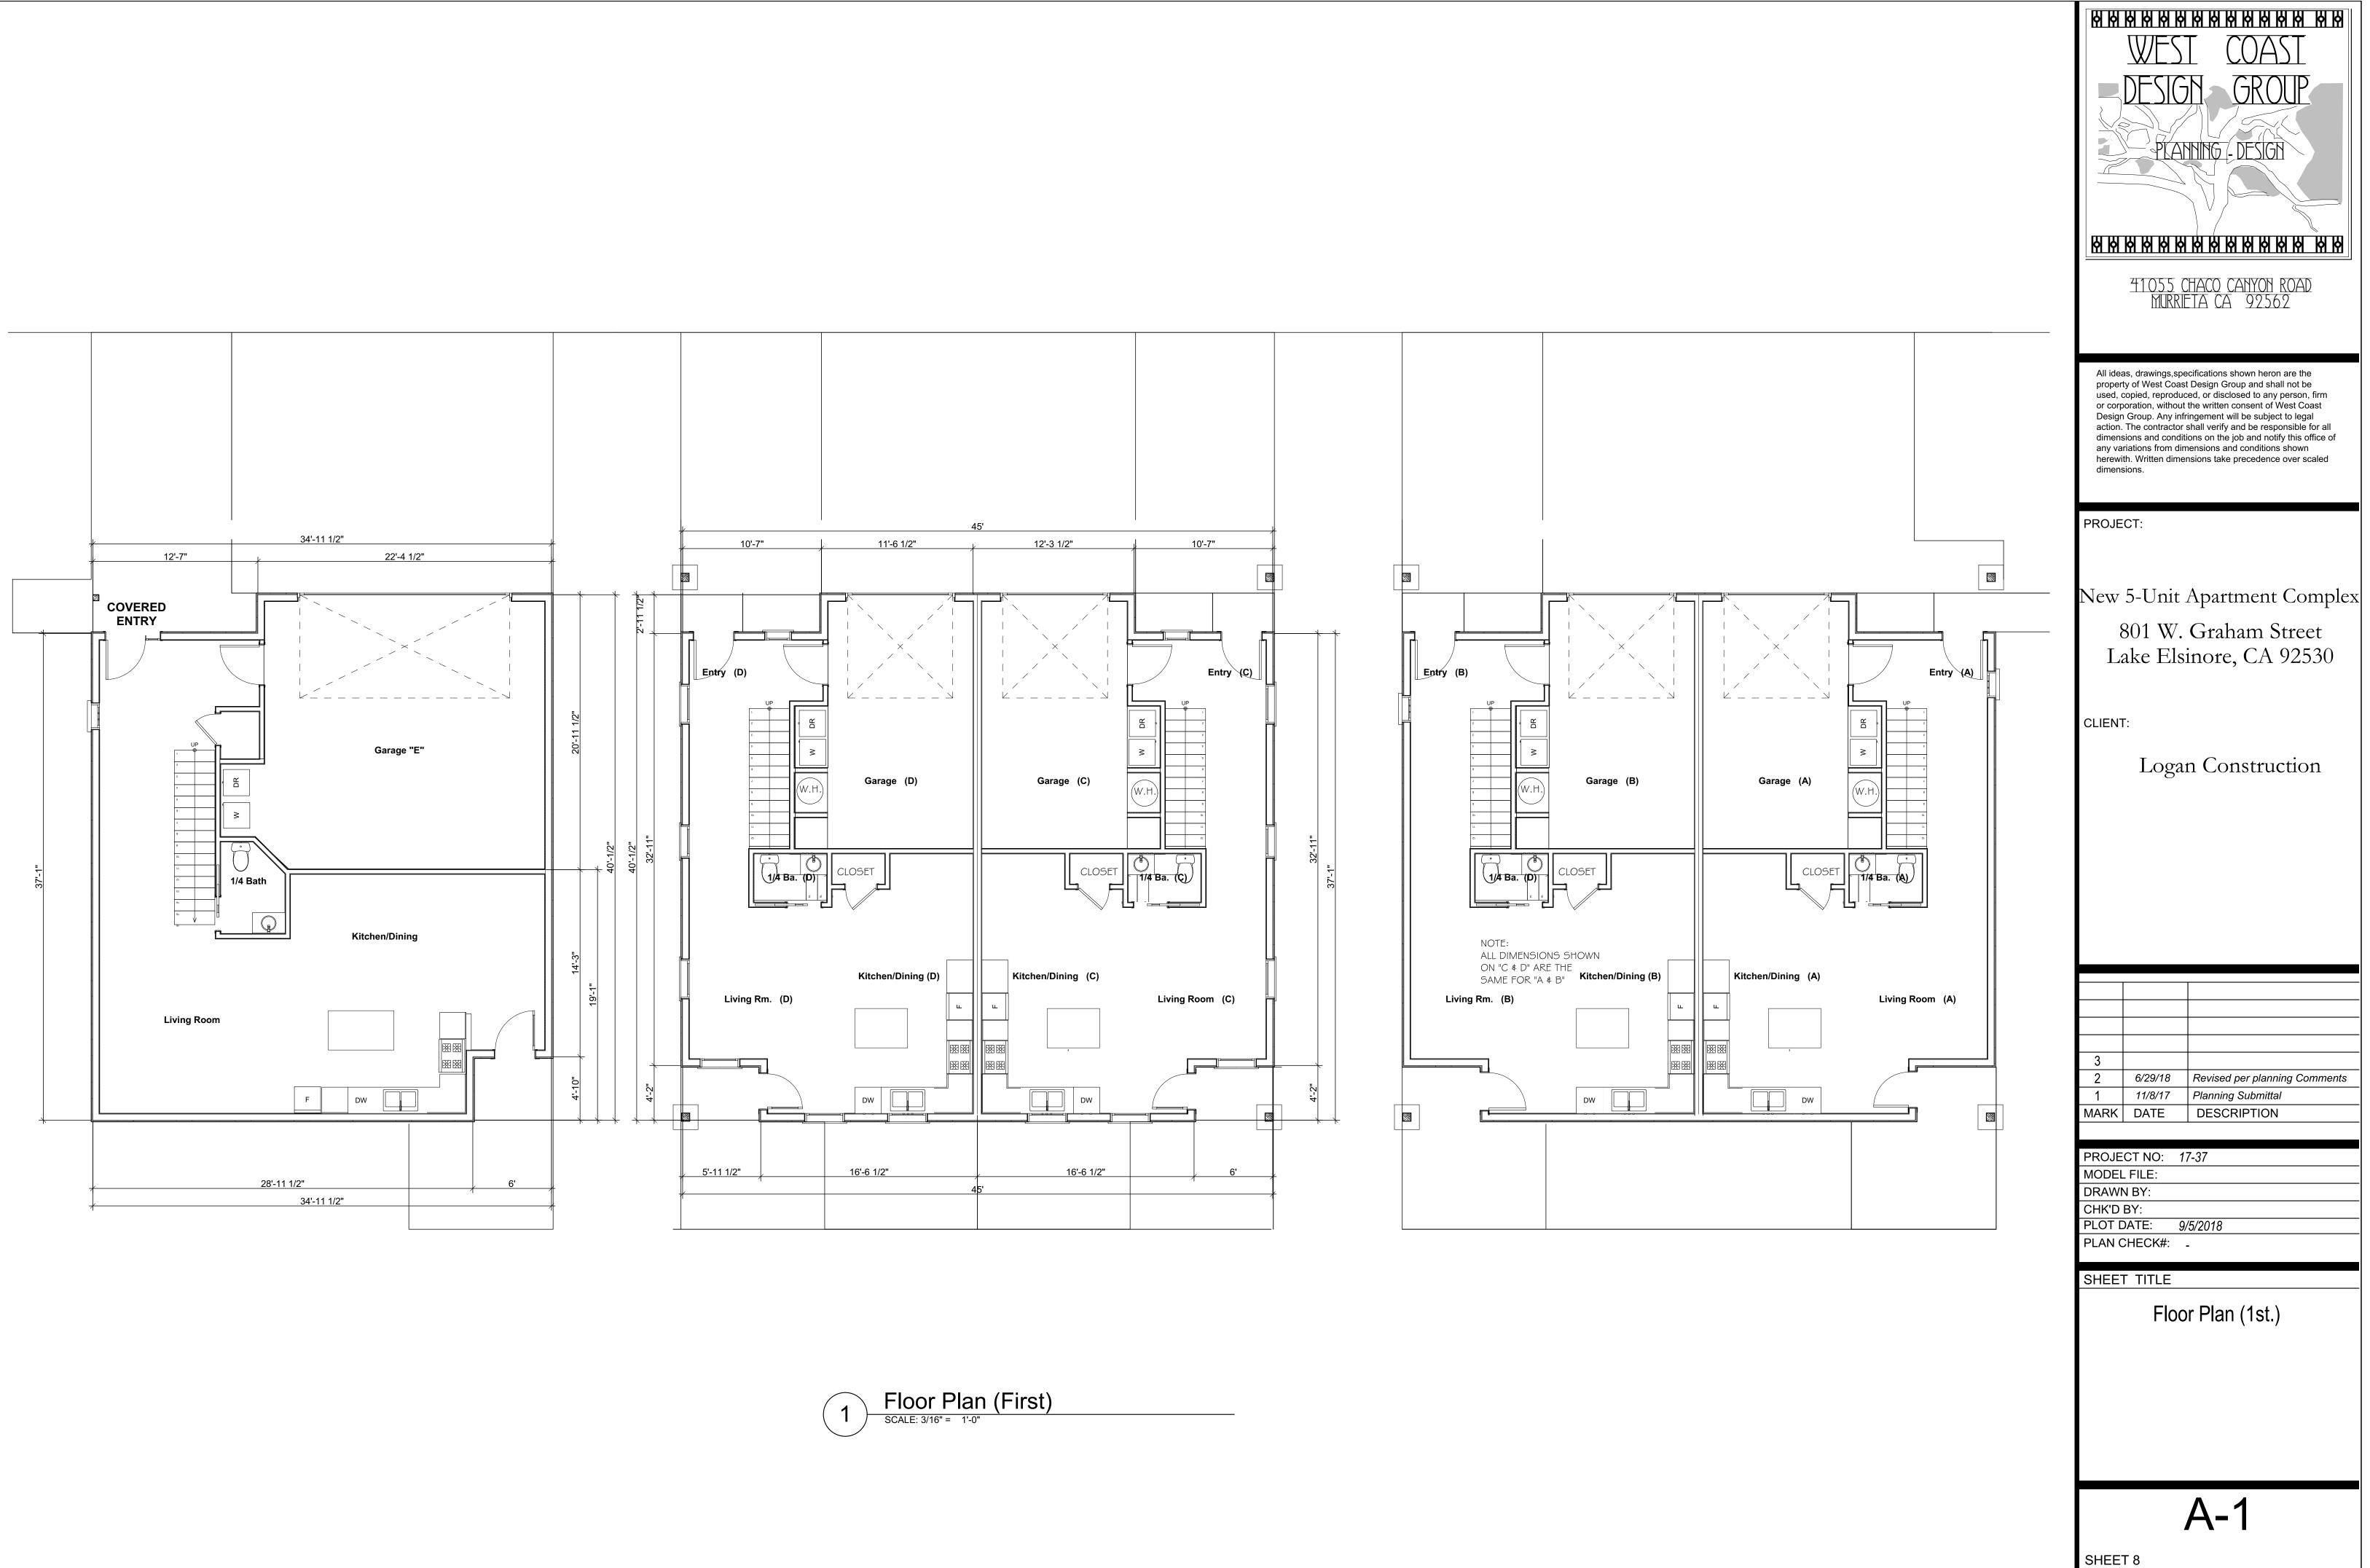

# New 5-Unit Apartment Complex

| [[ <b>F</b> F]] |
|-----------------|
|                 |
|                 |

'T' Sheets

Plans

### **PROJECT INFORMATION**

| SITE AREA (E) LOT SIZE:                | 14,810.4 SQ. FT. |
|----------------------------------------|------------------|
| SITE AREA FOR BLDG. #1 -UNITS 'A & B': | 5,412.60 SQ. FT. |
| RESIDENCE A - FIRST FLOOR AREA:        | 593 SQ. FT.      |
| RESIDENCE A - SECOND FLOOR AREA:       | 980 SQ. FT.      |
| RESIDENCE A - GARAGE AREA:             | 250 SQ. FT.      |
| RESIDENCE A - COVERED ENTRY AREA:      | 55 SQ. FT.       |
| RESIDENCE A - TOTAL LIVABLE AREA:      | 1,573 SQ. FT.    |
| RESIDENCE A - TOTAL COVERED AREA:      | 1,035 SQ. FT.    |
|                                        |                  |
| RESIDENCE B - FIRST FLOOR AREA:        | 593 SQ. FT.      |
| RESIDENCE B - SECOND FLOOR AREA:       | 980 SQ. FT.      |
| RESIDENCE B - GARAGE AREA:             | 250 SQ. FT.      |
| RESIDENCE B - COVERED ENTRY AREA:      | 55 SQ. FT.       |
| RESIDENCE B - TOTAL LIVABLE AREA:      | 1,573 SQ. FT.    |
| RESIDENCE B - TOTAL COVERED AREA:      | 1,035 SQ. FT.    |
| SITE AREA FOR BLDG. #2 -UNITS 'C & D': | 4,888.88 SQ. FT. |
| RESIDENCE C - FIRST FLOOR AREA:        | 593 SQ. FT.      |
| RESIDENCE C - SECOND FLOOR AREA:       | 980 SQ. FT.      |
| RESIDENCE C - GARAGE AREA:             | 250 SQ. FT.      |
| RESIDENCE C - COVERED ENTRY AREA:      | 55 SQ. FT.       |
| RESIDENCE C - TOTAL LIVABLE AREA:      | 1,573 SQ. FT.    |
| RESIDENCE C - TOTAL COVERED AREA:      | 1,035 SQ. FT.    |
| RESIDENCE D - FIRST FLOOR AREA:        | 593 SQ. FT.      |
| RESIDENCE D - SECOND FLOOR AREA:       | 980 SQ. FT.      |
| RESIDENCE D - GARAGE AREA:             | 250 SQ. FT.      |
| RESIDENCE D - COVERED ENTRY AREA:      | 55 SQ. FT.       |
| RESIDENCE D - TOTAL LIVABLE AREA:      | 1,573 SQ. FT.    |
| RESIDENCE D - TOTAL COVERED AREA:      | 1,035 SQ. FT.    |
|                                        |                  |
| SITE AREA FOR BLDG. #3 - 'E':          | 4,509 SQ. FT.    |
| RESIDENCE E - FIRST FLOOR AREA:        | 865 SQ. FT.      |
| RESIDENCE E - SECOND FLOOR AREA:       | 1,118 SQ. FT.    |
| RESIDENCE E - GARAGE AREA:             | 479 SQ. FT.      |
| RESIDENCE E - COVERED ENTRY AREA:      | 38 SQ. FT.       |
| RESIDENCE E - BALCONY 2ND FLR. AREA:   | 32 SQ. FT.       |
| RESIDENCE E - TOTAL LIVABLE AREA:      | 1,983 SQ. FT.    |
| RESIDENCE E - TOTAL COVERED AREA:      | 1,156 SQ. FT.    |
|                                        |                  |

| TYPE OF CONSTRUCTION: | V-B                                                             |
|-----------------------|-----------------------------------------------------------------|
| OCCUPANCY GROUP: R-3  |                                                                 |
| NUMBER OF UNITS:      | Building 'E' -1<br>Building 'A & B' - 2<br>Building 'C & D' - 2 |
| NUMBER OF STORIES:    | 2                                                               |
| SPRINKLERS:           | YES                                                             |
| ZONE: RMU             |                                                                 |