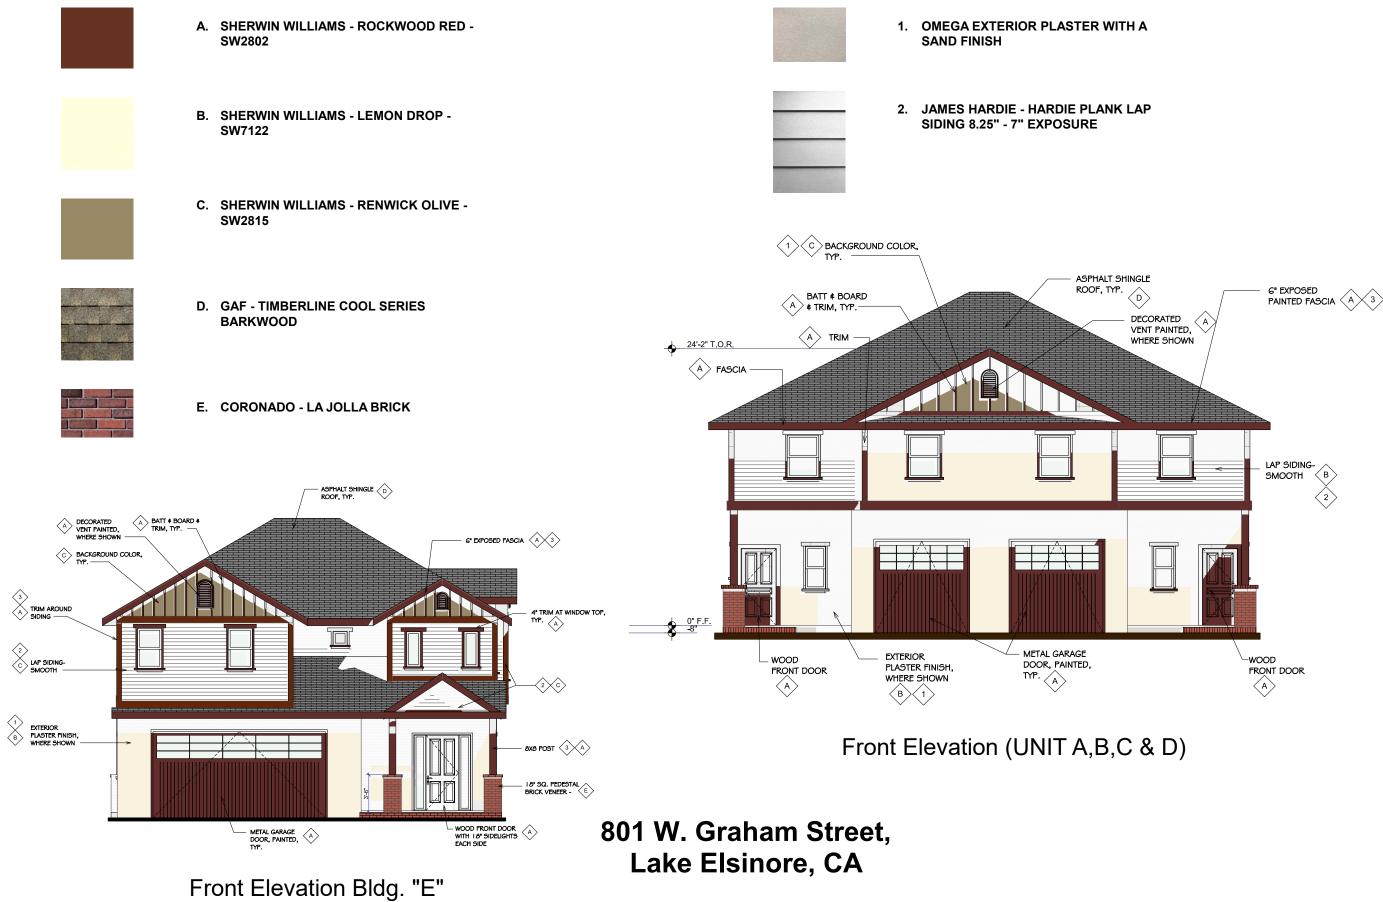

South Elev. (Bldg. E) Lowell Ave.

801 W. Graham Street, Lake Elsinore, CA

A. SHERWIN WILLIAMS - ROCKWOOD RED -SW2802

C. SHERWIN WILLIAMS - RENWICK OLIVE -SW2815

D. GAF - TIMBERLINE COOL SERIES BARKWOOD

E. CORONADO - LA JOLLA BRICK

1. OMEGA EXTERIOR PLASTER WITH A

2. JAMES HARDIE - HARDIE PLANK LAP

SIDING 8.25" - 7" EXPOSURE

SAND FINISH

### West Elev. (Bldg. E) Graham Ave. 801 W. Graham Street, Lake Elsinore, CA