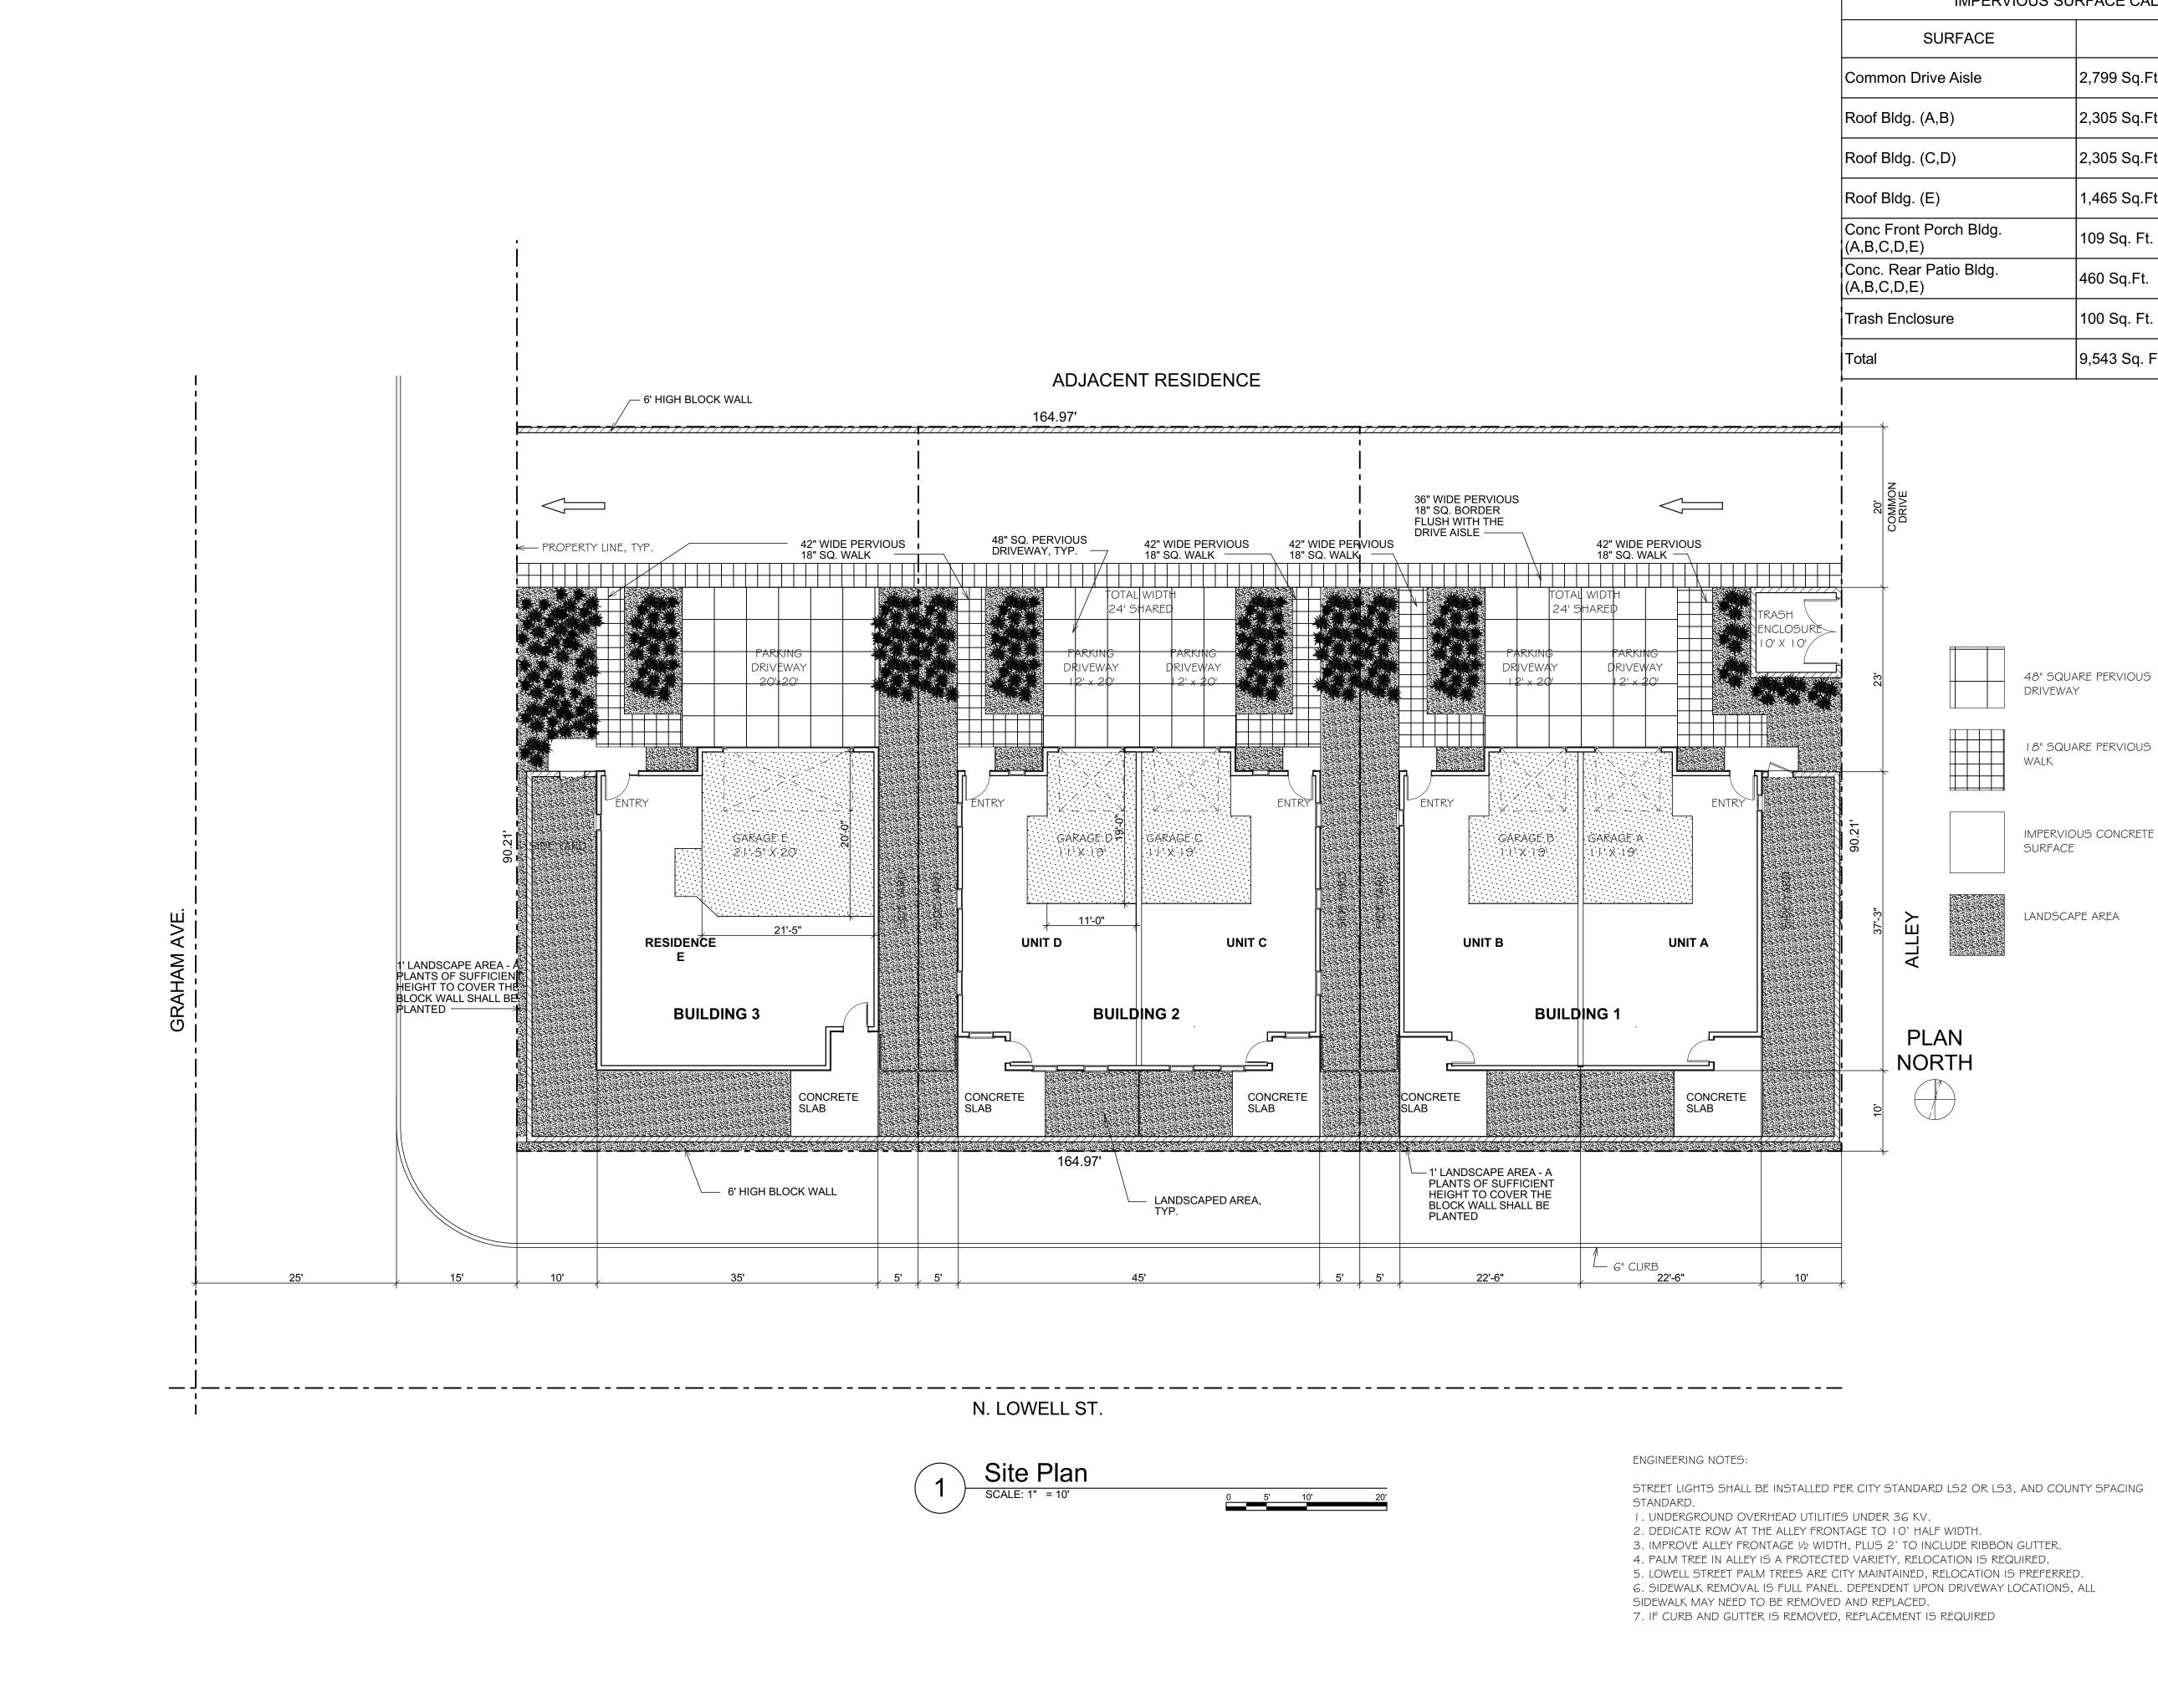

## Title Sheet

T-1

SHEET 13

STREET LIGHTS SHALL BE INSTALLED PER CITY STANDARD LS2 OR LS3, AND COUNTY SPACING

| IMPERVIOUS SURFACE CALCULATION   |               |  |
|----------------------------------|---------------|--|
| SURFACE                          | AREA          |  |
| mmon Drive Aisle                 | 2,799 Sq.Ft.  |  |
| of Bldg. (A,B)                   | 2,305 Sq.Ft.  |  |
| of Bldg. (C,D)                   | 2,305 Sq.Ft.  |  |
| of Bldg. (E)                     | 1,465 Sq.Ft.  |  |
| nc Front Porch Bldg.<br>B,C,D,E) | 109 Sq. Ft.   |  |
| nc. Rear Patio Bldg.<br>B,C,D,E) | 460 Sq.Ft.    |  |
| sh Enclosure                     | 100 Sq. Ft.   |  |
| al                               | 9,543 Sq. Ft. |  |