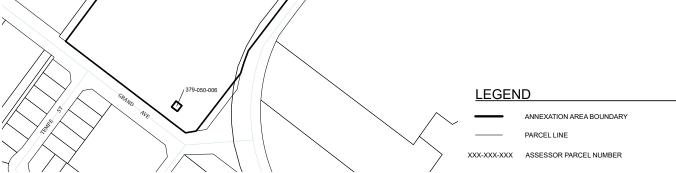

## ANNEXATION MAP NO. 5

## **COMMUNITY FACILITIES DISTRICT NO. 2015-1** (SAFETY SERVICES) CITY OF LAKE ELSINORE,

379-050-034

RECORDED THIS \_\_\_\_ DAY OF \_\_\_ THE HOUR OF \_\_\_\_ O'CLOCK \_\_M IN BOOK \_\_\_ PAGE OF MAPS OF ASSESSMENT AND COMMUNITY FACILITIES DISTRICTS IN THE OFFICE OF THE COUNTY RECORDER, IN THE COUNTY OF RIVERSIDE, STATE OF **COUNTY OF RIVERSIDE, STATE OF CALIFORNIA** CALIFORNIA.

THIS MAP SHOWS THE BOUNDARIES OF AREAS TO BE

ANNEXED TO COMMUNITY FACILITIES DISTRICT NO. 2015-1

(SAFETY SERVICES), OF THE CITY OF LAKE ELSINORE, COUNTY

THE BOUNDARIES OF WHICH COMMUNITY FACILITIES DISTRICT ARE SHOWN AND DESCRIBED ON THE MAP

THEREOF WHICH WAS PREVIOUSLY RECORDED ON

MARCH 14. 2016 IN BOOK 79 OF MAPS OF ASSESSMENT AND COMMUNITY FACILITIES DISTRICT AT PAGES 45-46 AND AS INSTRUMENT NO. 2016-00978338 IN THE OFFICE OF THE

COUNTY RECORDER OF THE COUNTY OF RIVERSIDE.

OF RIVERSIDE, STATE OF CALIFORNIA.

CITY CLERK CITY OF LAKE ELSINORE

STATE OF CALIFORNIA.

THIS ANNEXATION MAP CORRECTY SHOWS THE LOT OR PARCEL OF LAND INCLUDED WITHIN THE BOUNDARIES OF THE COMMUNITY FACILITIES DISTRICT. FOR DETAILS CONCERNING THE LINES AND DIMENSIONS OF LOTS OR PARCEL REFER TO THE COUNTY ASSESSOR MAPS FOR FISCAL YEAR 2018-19.