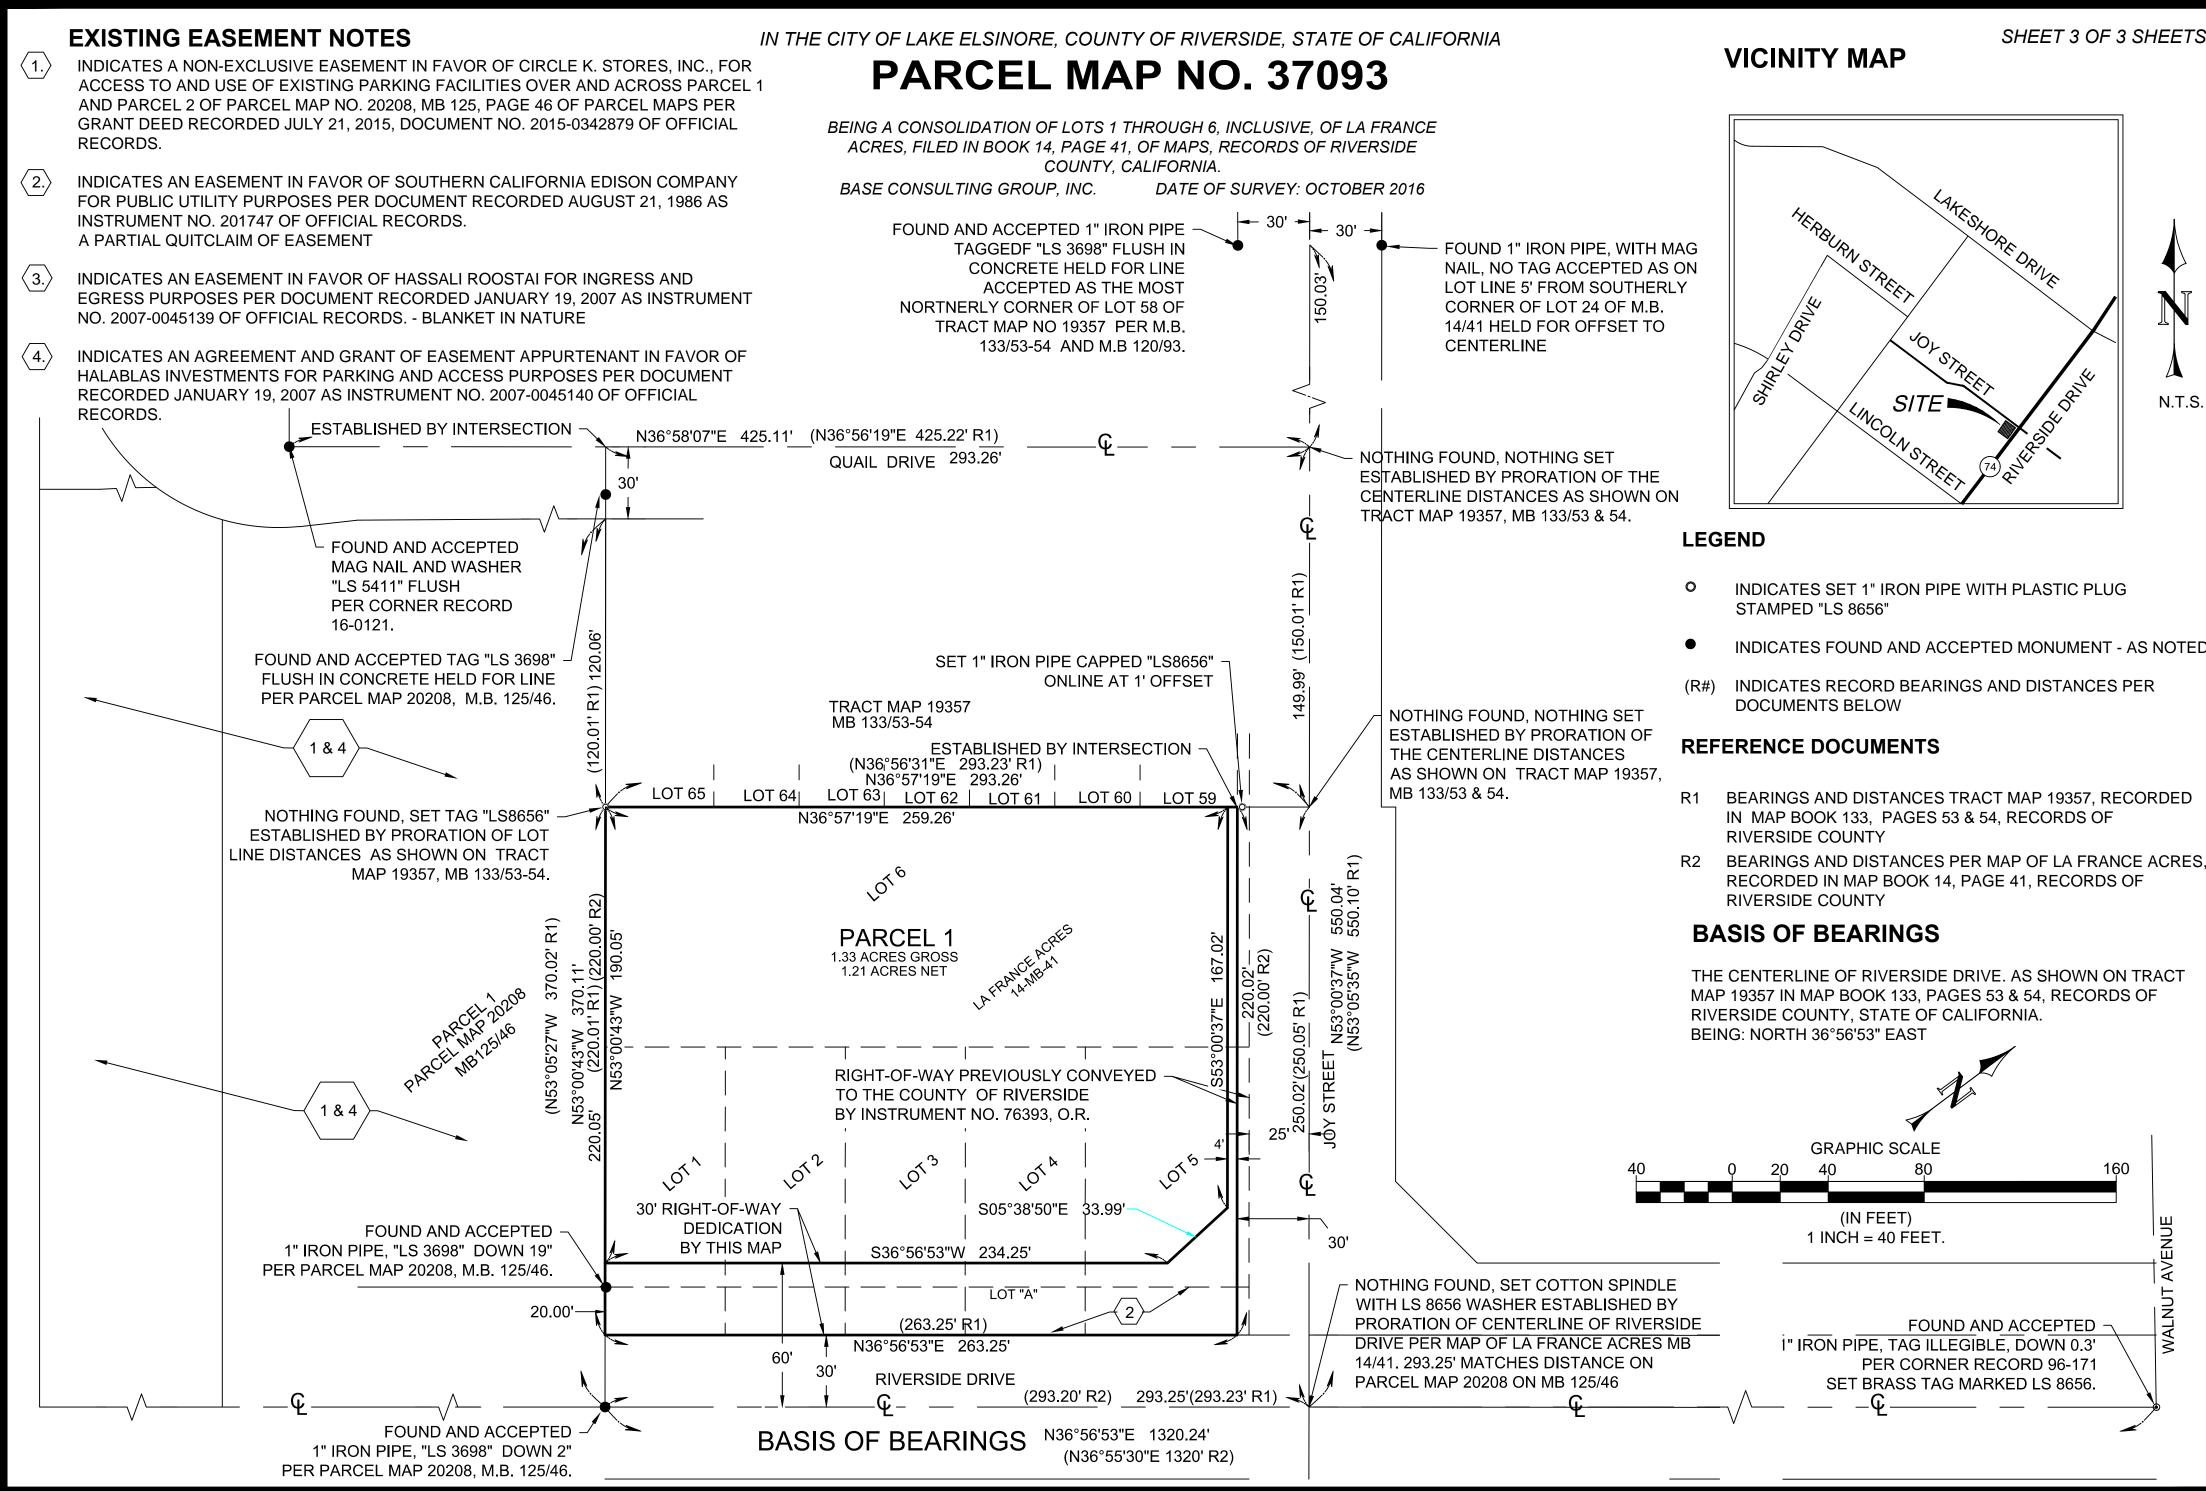

# SHEET 3 OF 3 SHEETS

- INDICATES FOUND AND ACCEPTED MONUMENT AS NOTED

- R1 BEARINGS AND DISTANCES TRACT MAP 19357, RECORDED
- R2 BEARINGS AND DISTANCES PER MAP OF LA FRANCE ACRES,

THE CENTERLINE OF RIVERSIDE DRIVE. AS SHOWN ON TRACT